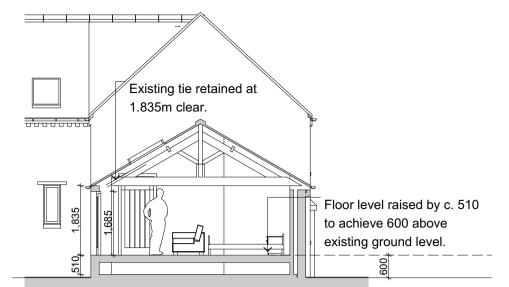

Section A Section B Section C Section D

Project
Conversion to a dwelling
Project Address

Project Address Siddicks Farm Barns, Skelton

Client Project Stage
York Property Solutions Planning
Drawing Title

Proposed Sections

Drawing Date

Drawing Date Drawing Scale
November 2023 1:100 at A1

## Walker Graham Architects

3 New Street 44 South Bar Street
York Banbury
YO1 8RA OX16 9AB
T: 01904 848 868 T: 01295 709 247

E: architecture@walkergraham.co.uk walkergraham.co.uk

rev. C (13.02.24) Scalebar added.
rev. B (29.01.24) Proposed floor levels noted to achieve flood risk mitigation.
rev. A (22.12.23) Design development follwing review meeting held 12.12.23.