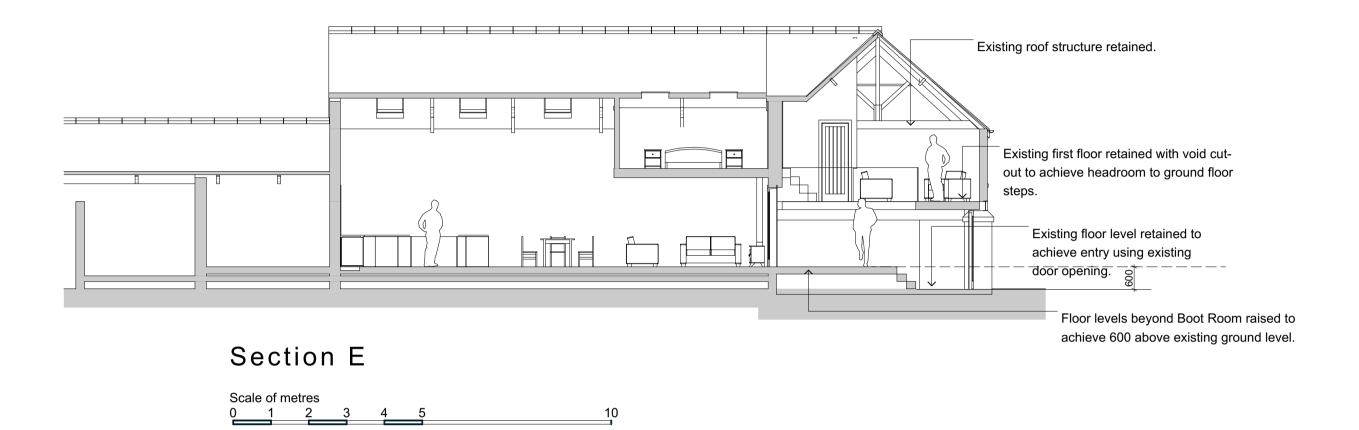

Section A Section B Section C Section D

Project
Conversion to a dwelling
Project Address

Project Address Siddicks Farm Barns, Skelton

Client Project Stage
York Property Solutions Planning
Drawing Title

Proposed Sections

Drawing Date

Drawing Date Drawing Scale
November 2023 1:100 at A1

## Walker Graham Architects

3 New Street 44 South Bar Street
York Banbury
YO1 8RA OX16 9AB
T: 01904 848 868 T: 01295 709 247

E: architecture@walkergraham.co.uk walkergraham.co.uk

rev. C (13.02.24) Scalebar added.
rev. B (29.01.24) Proposed floor levels noted to achieve flood risk mitigation.
rev. A (22.12.23) Design development follwing review meeting held 12.12.23.