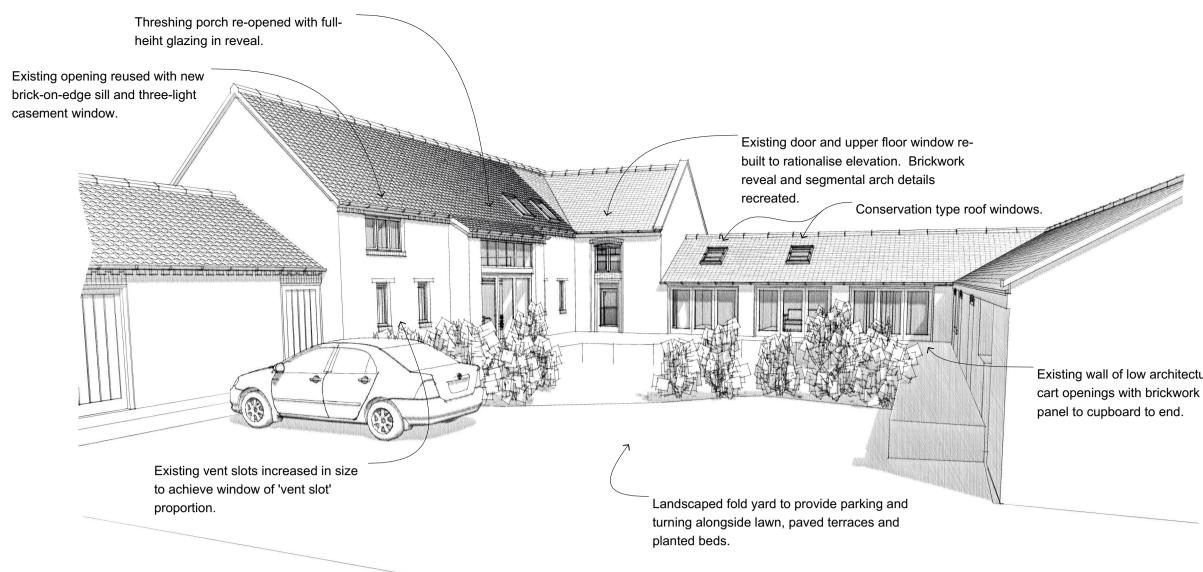

Existing wall of low architectural quality re-built as a series of cart openings with brickwork piers. Fully glaze with boarded

Sketch Perspective from Ashcroft house

## Cart openings fully glazed with 'back door' towards Ashcroft House.

rev. B (02.02.24) Glazing to Bedroom and Boot Room. rev. A (22.12.23) Design development follwing review meeting held 12.12.23.