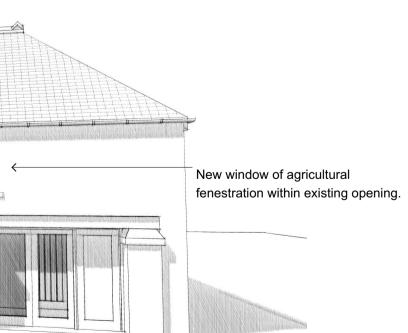

## Cart openings fully glazed with 'back door' towards Ashcroft House.

rev. B (02.02.24) Glazing to Bedroom and Boot Room. rev. A (22.12.23) Design development follwing review meeting held 12.12.23.