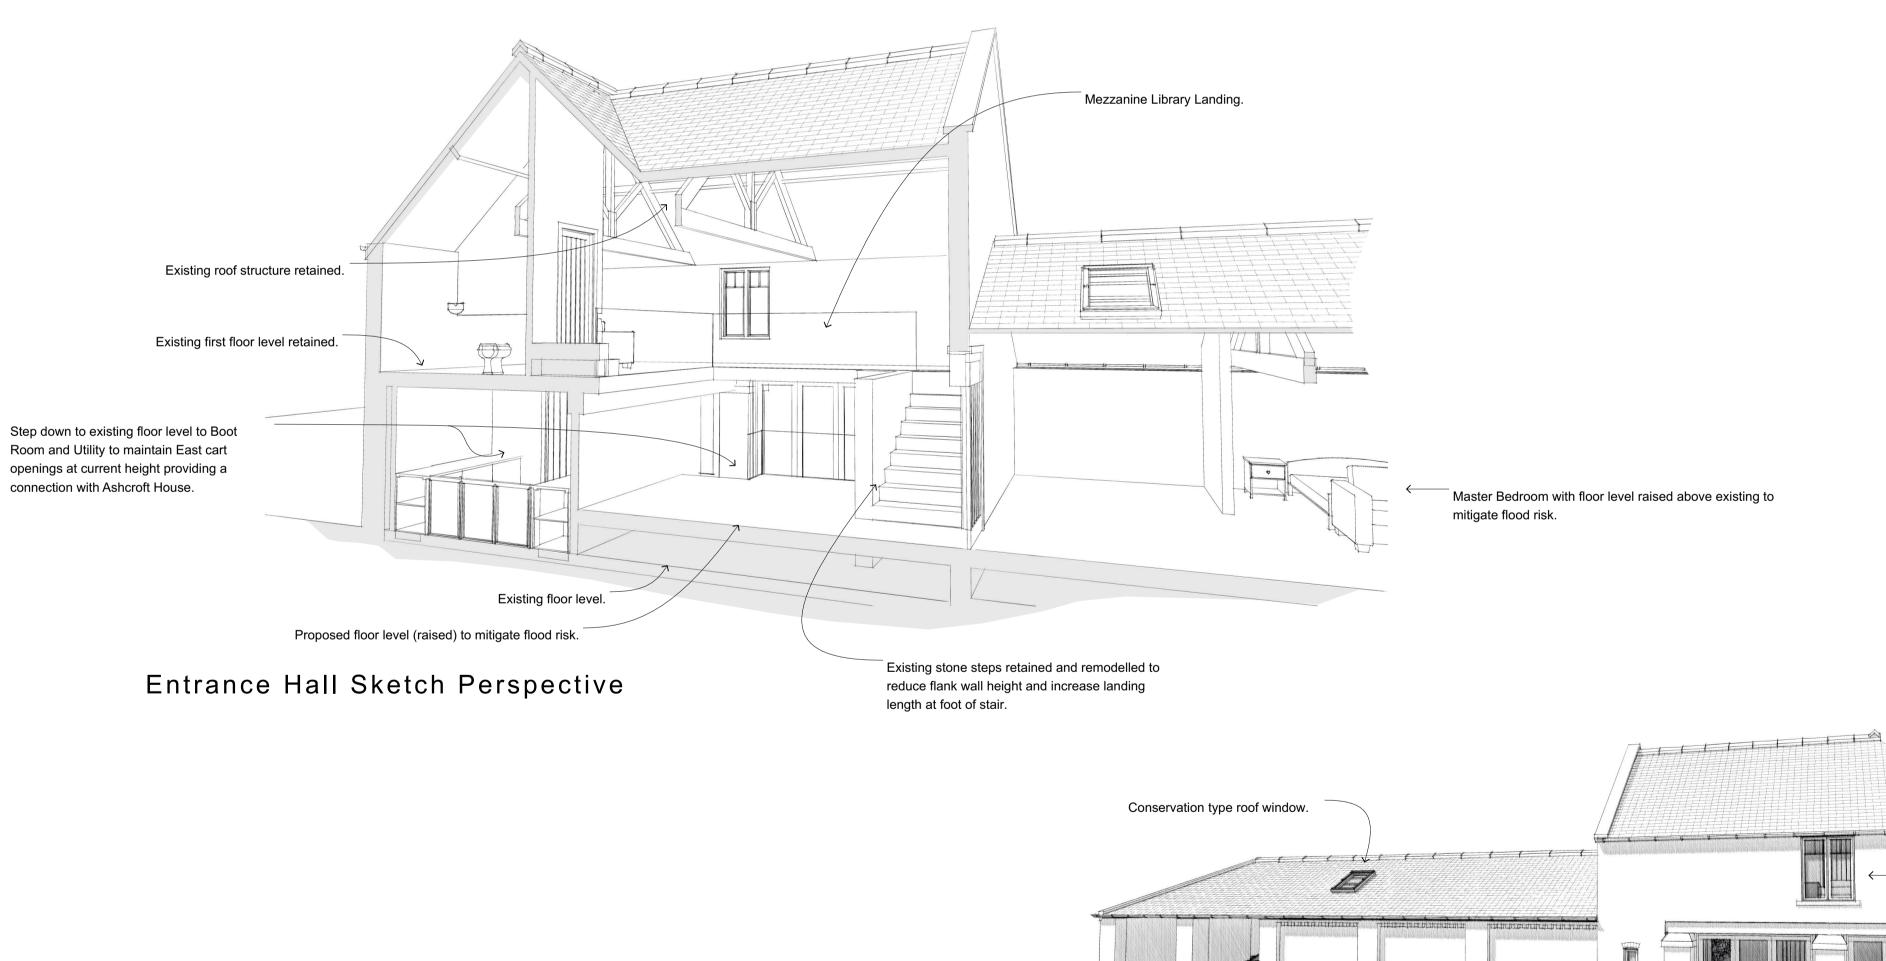

Existing wall of low architectural quality re-built as a series of cart openings with brickwork piers. Fully glaze with boarded

Sketch Perspective from Ashcroft house

## Cart openings fully glazed with 'back door' towards Ashcroft House.

rev. B (02.02.24) Glazing to Bedroom and Boot Room. rev. A (22.12.23) Design development follwing review meeting held 12.12.23.