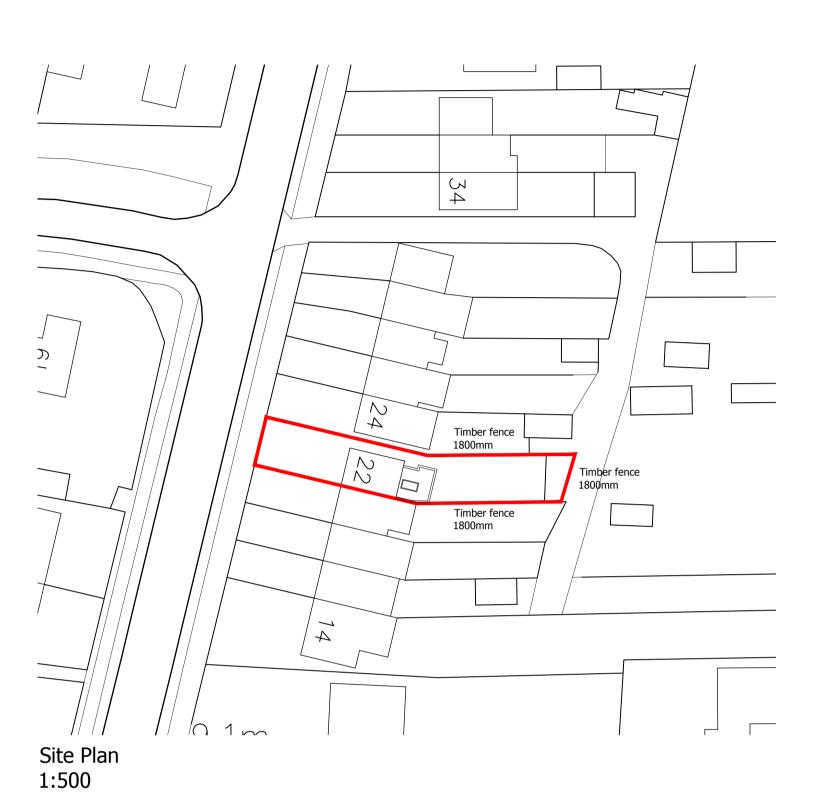

 Rev.
 Description
 By
 Date
 Chd Chd Date

 A
 Amendmants
 ja
 01/04/17

PROJECT: DRAWING STATUS: DRAWIN: DATE: PROJECT NO: DWG. NO: REV: 22 Elloughton Road, Brough, HU15 1AE Drawin: Drawin:

HEAD OFFICE: 3D St Ninians Walk, Victoria Avenue, Hull, HU5 3EG Tel: 01482 342054 Mob: 07980821274 Email: jamie@aspacearchitects.com Web: www.aspacearchitects.com