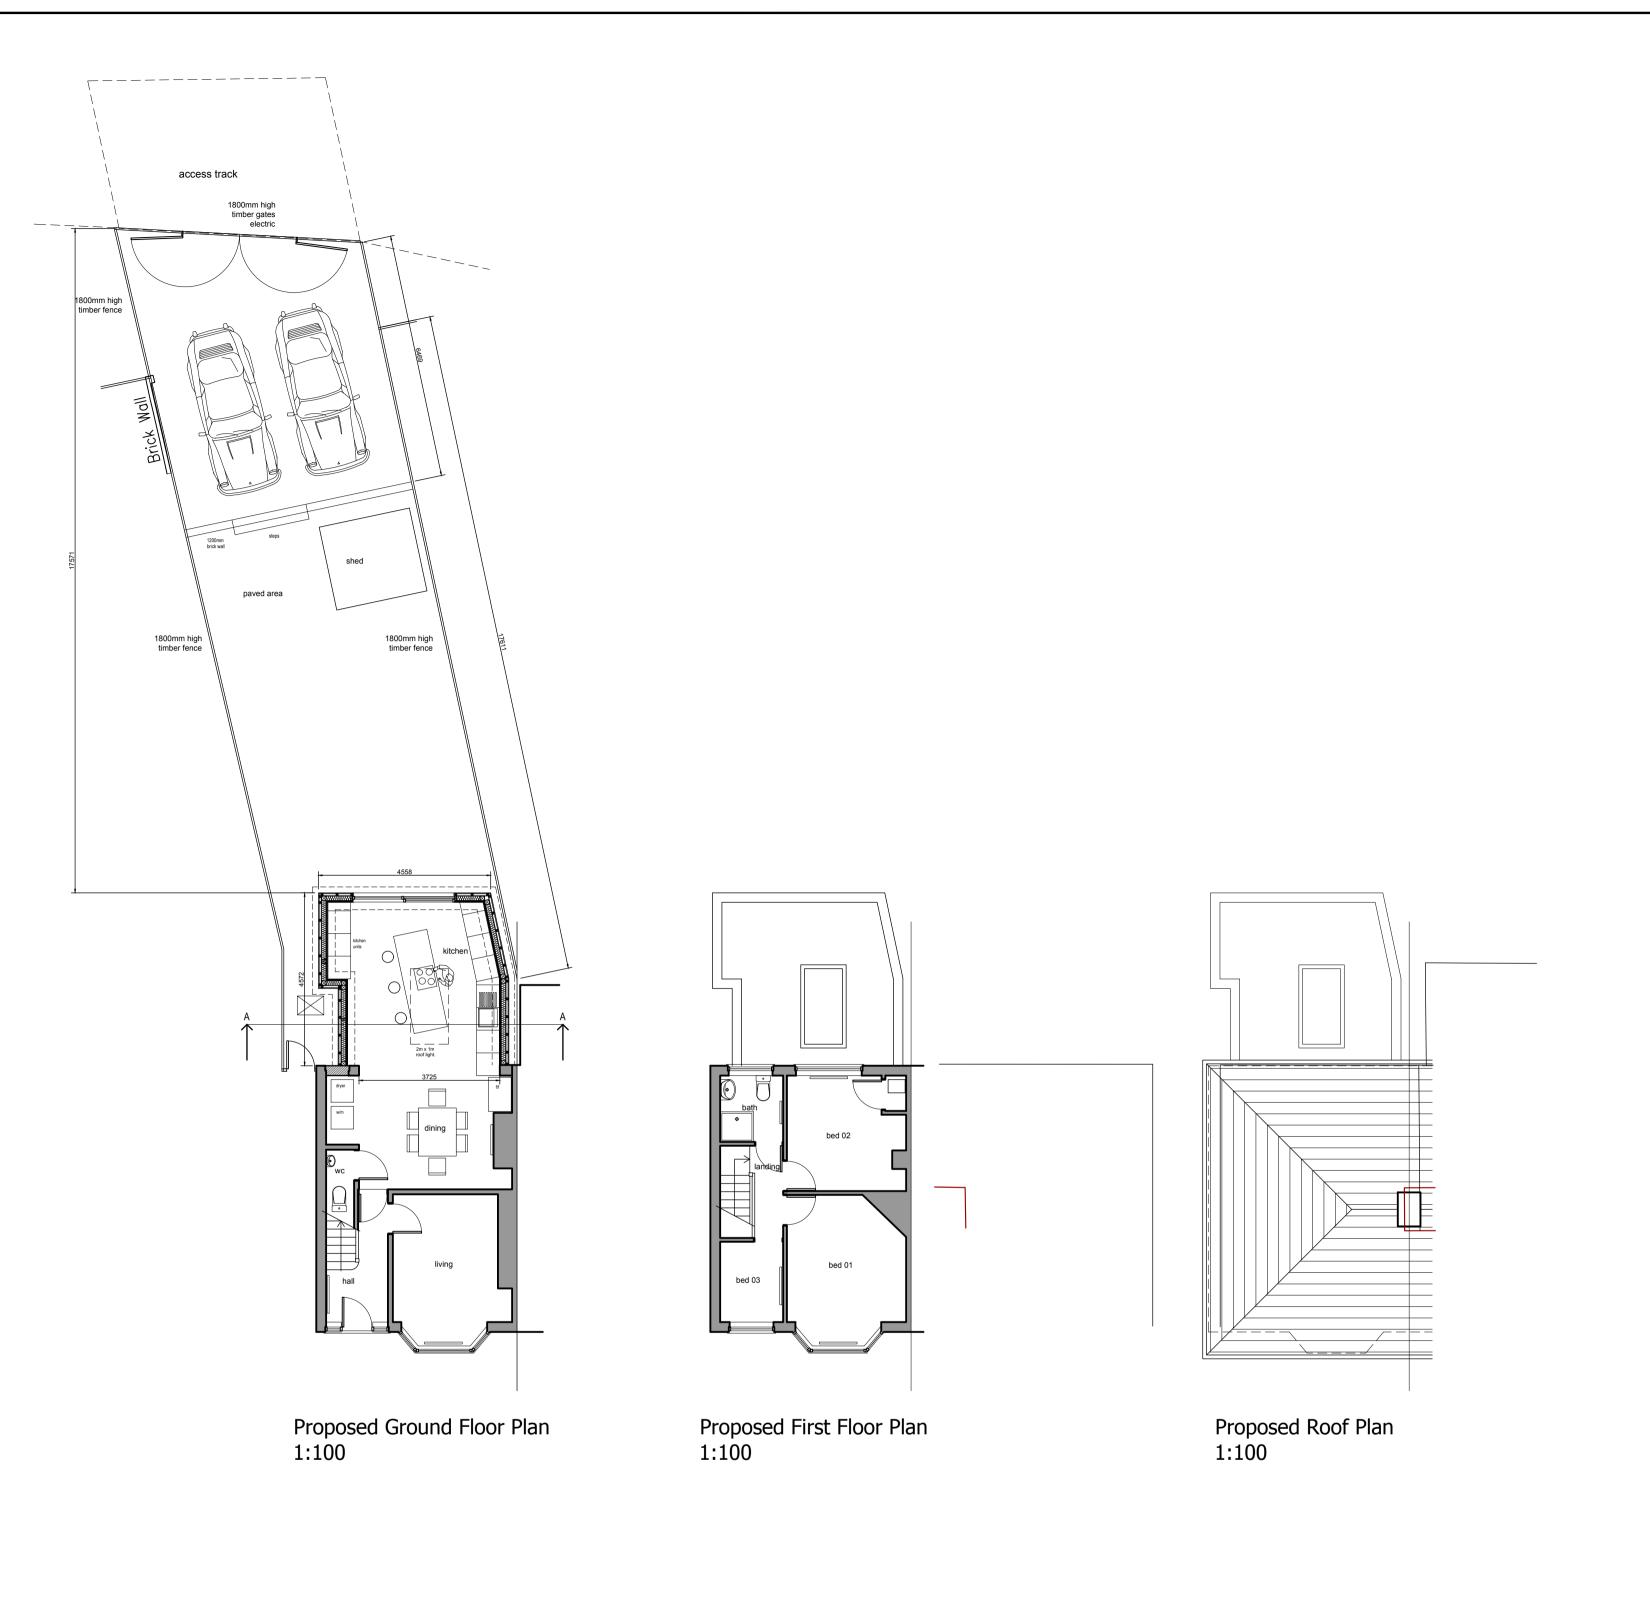

 Rev.
 Description
 By
 Date
 Chd Chd Date

 A
 Amendmants
 ja
 01/04/17

PROJECT: DRAWING STATUS: DRAWIN: DATE: PROJECT NO: DWG. NO: REV: 22 Elloughton Road, Brough, HU15 1AE Drawin: Drawin:

HEAD OFFICE: 3D St Ninians Walk, Victoria Avenue, Hull, HU5 3EG Tel: 01482 342054 Mob: 07980821274 Email: jamie@aspacearchitects.com Web: www.aspacearchitects.com