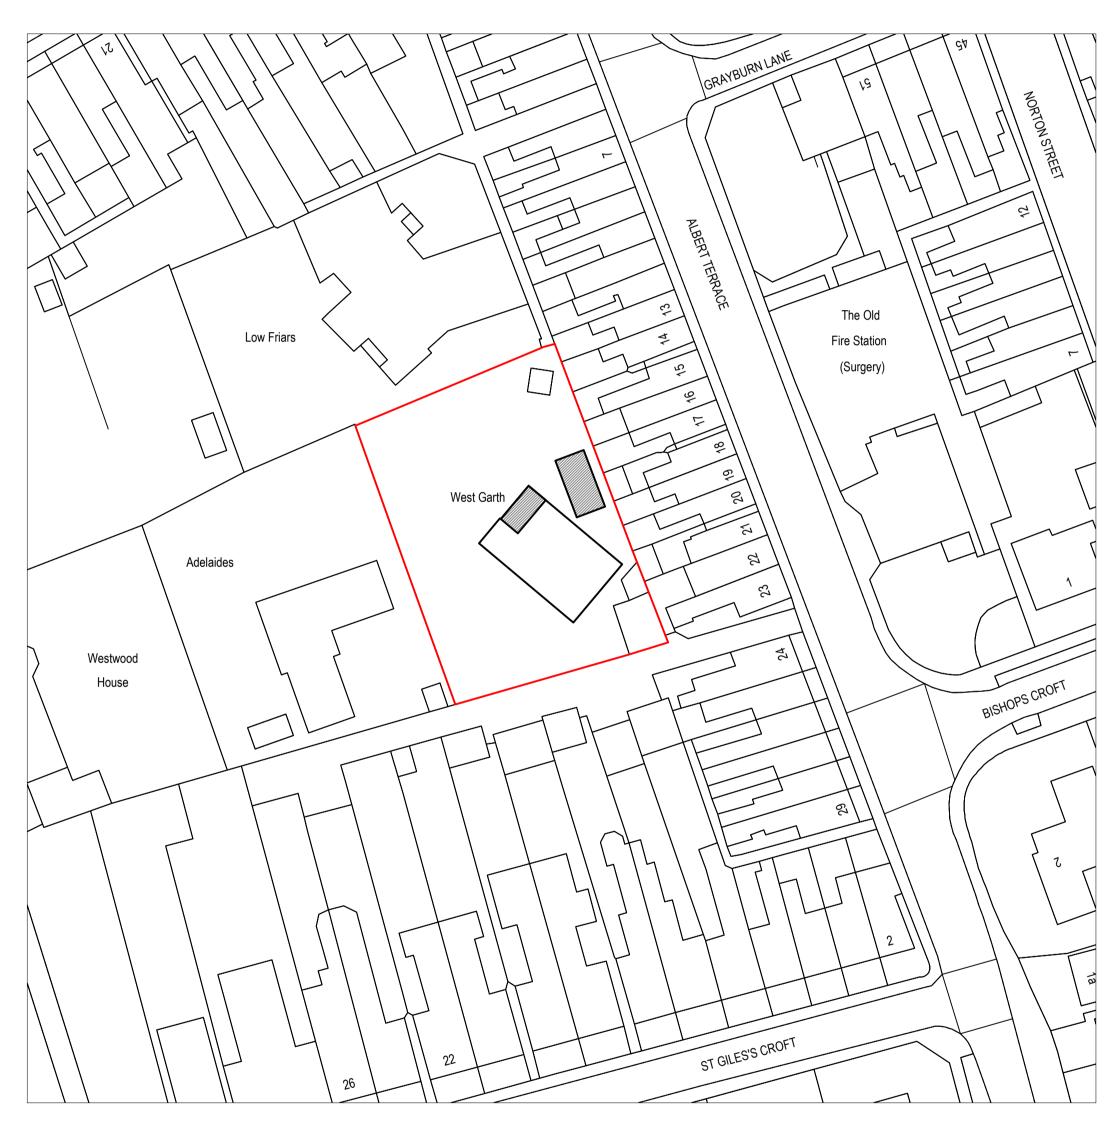

## **Proposed Block Plan**

Scale 1:500

© Crown Copyright and database rights 2024 OS 100047474

|  | , i G           |                                                         |       |                                                             |     |       |  |
|--|-----------------|---------------------------------------------------------|-------|-------------------------------------------------------------|-----|-------|--|
|  | Site            | West Garth,<br>Off Albert Terrace,<br>Beverley HU17 8JU | Date  | 15.02.2024                                                  |     |       |  |
|  |                 |                                                         | Sheet | 24-0180                                                     | D01 | REV 1 |  |
|  |                 |                                                         | Job   | Internal Alterations<br>New Garden Room<br>Roof Replacement |     |       |  |
|  |                 |                                                         | Scale | As Shown@A1                                                 |     |       |  |
|  | Title<br>Number | HS208189                                                | Title | As Shown                                                    |     | า     |  |