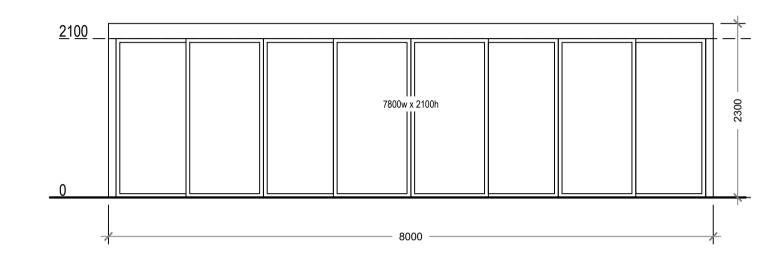

Proposed Materials:
Walls: Aluminium cladding
Flat roof: flat louvred roof to manufacturer design
Windows: Double glazed

Proposed North Elevation Scale 1:50

Proposed West Elevation Scale 1:50

Proposed South Elevation Scale 1:50