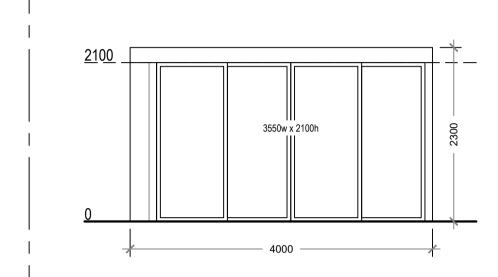

Proposed Materials:
Walls: Aluminium cladding
Flat roof: flat louvred roof to manufacturer design
Windows: Double glazed

Proposed North Elevation Scale 1:50

Proposed West Elevation Scale 1:50

Proposed South Elevation Scale 1:50