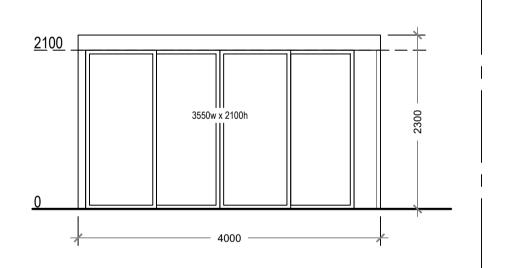

Proposed Materials:
Walls: Aluminium cladding
Flat roof: flat louvred roof to manufacturer design
Windows: Double glazed

Proposed North Elevation Scale 1:50

Proposed West Elevation Scale 1:50

Proposed South Elevation Scale 1:50