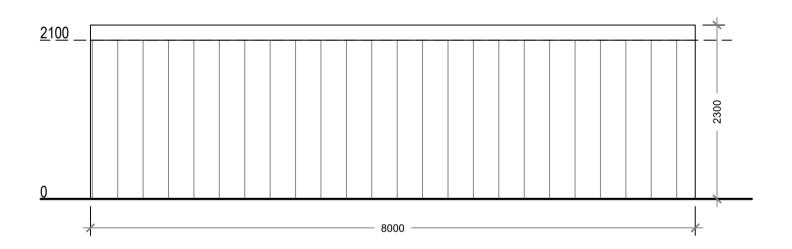

Proposed East Elevation Scale 1:50

|          |                 |                                          | Date  | 15.02.2024                                                  |
|----------|-----------------|------------------------------------------|-------|-------------------------------------------------------------|
|          |                 | West Garth,                              | Sheet | 24-0180 D08 REV 1                                           |
| 5 metres |                 | Off Albert Terrace,<br>Beverley HU17 8JU | Job   | Internal Alterations<br>New Garden Room<br>Roof Replacement |
|          |                 |                                          | Scale | As Shown@A1                                                 |
|          | Title<br>Number | HS208189                                 | Title | As Shown                                                    |