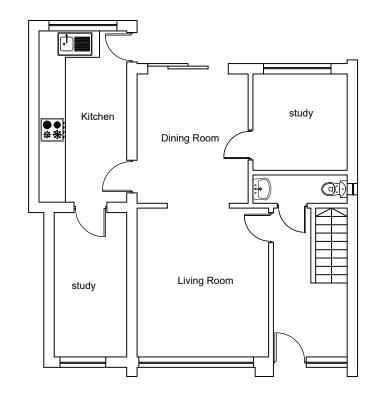

## PROPOSED GROUND FLOOR PLAN

| M C S DESIGN Architectural Services<br>Milennium Crative Services Design<br>Automatical Service | Client<br>MRS. HUMAH KHAN | site<br>32 ST JOHN'S DRIVE, WINDSOR,<br>SL4 3RA | project<br>2 STOREY REAR EXTENSIONS<br>AND FRONT PORCH | title<br>EXISTING AND PROPOSED<br>GROUND FLOOR PLANS | status:<br>PRIOR APPROVAL APPLICATION<br>drawing number: | scale<br>1:'<br>date |
|---------------------------------------------------------------------------------------------------------------------------------------------------------------------------------------------------------------------------------------------------------------------------------------------------------------------------------------------------------------------------------------------------------------------------------------------------------------------------------------------------------------------------------------------------------------------------------------------------------------------------------------------------------------------------------------------------------------------------------------------------------------------------------------------------------------------------------------------------------------------------------------------------------------------------------------------------------------------------------------------------------------------------------------------------------------------------------------------------------------------------------------------------------------------------------------------------------------------------------------------------------------------------------------------------------------------------------------------------------------------------------------------------------------------------------------------------------------------------------------------------------------------------------------------------------------------------------------------------------------------------------------------------------------------------------------------------------------------------------------------------------------------------------------------------------------------------------------------------------------------------------------------------------------------------------------------------------------------------------------------------------------------------------------------------------------------------------------------------------------------------------|---------------------------|-------------------------------------------------|--------------------------------------------------------|------------------------------------------------------|----------------------------------------------------------|----------------------|
| 53 Westmead, Windsor, SL4 3NN www.mcsdesignservices.co.uk<br>email: info@mcsdesignservices.co.uk                                                                                                                                                                                                                                                                                                                                                                                                                                                                                                                                                                                                                                                                                                                                                                                                                                                                                                                                                                                                                                                                                                                                                                                                                                                                                                                                                                                                                                                                                                                                                                                                                                                                                                                                                                                                                                                                                                                                                                                                                                |                           |                                                 |                                                        |                                                      | KHAN/PLAN/003                                            | 24                   |