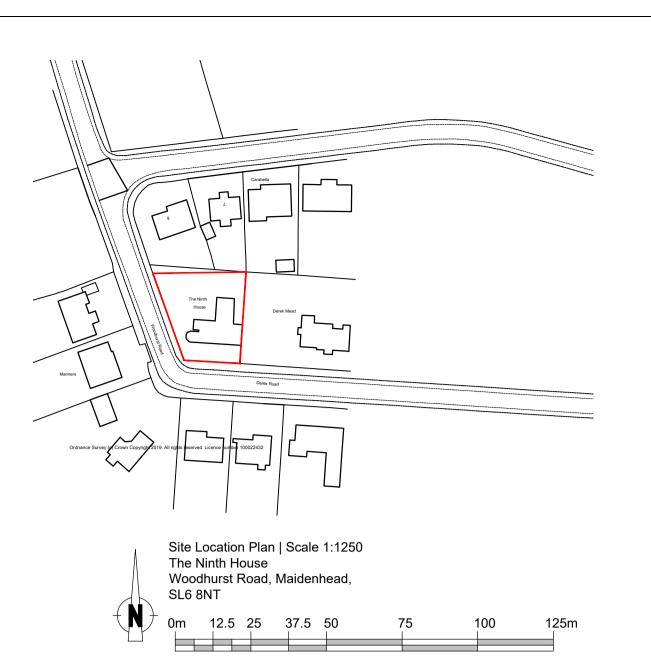

| Project | <sup>ct</sup> Ninth House<br>Derek Road,<br>Maidenhead, SL6 8NT |     | TPARCHITECTS                                                                                                   |               |                |                   |              |
|---------|-----------------------------------------------------------------|-----|----------------------------------------------------------------------------------------------------------------|---------------|----------------|-------------------|--------------|
| Title   | Proposed Block Plan and<br>Site Location Plan                   |     | 33a St Lukes Road Maidenhead Berkshire SL6 7DN<br>+(44) 01628412388 enquiries@tparch.co.uk<br>www.tparch.co.uk |               |                |                   |              |
| Drg. No | 2583-PL-501                                                     | Rev | Drawn<br>GVL                                                                                                   | Checked<br>ED | Date<br>Feb'24 | Scale<br>As Shown | Status<br>PL |