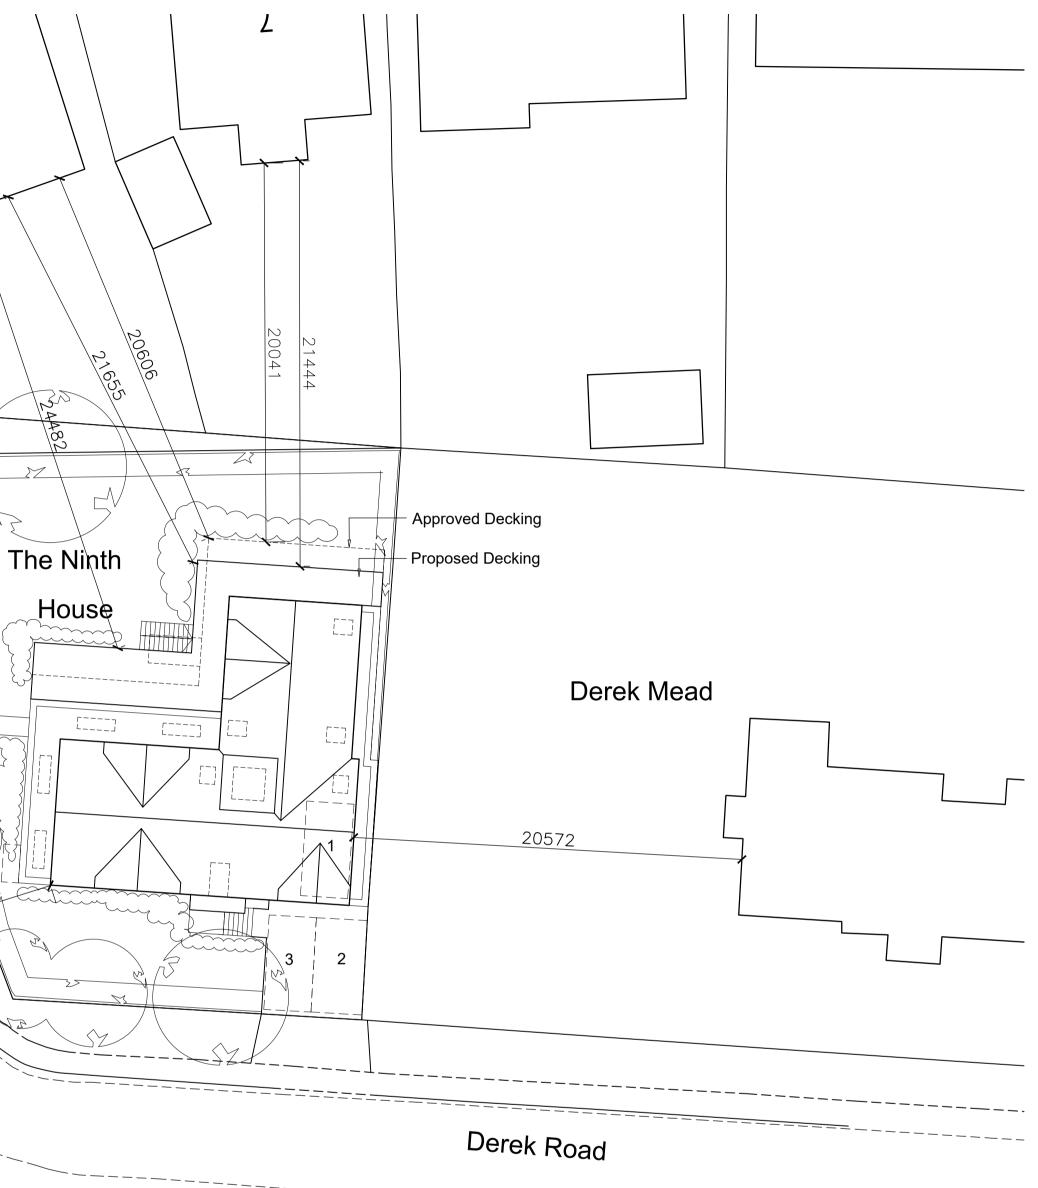

KEY \_\_\_\_ Approved Decking (planning ref: 23/02081/VAR) Proposed Decking 8 Woodhurst R Ó Mariners Proposed Site Plan 1:200 20m 16 12 Drawings Notes 1. this is not a survey drawing - all dimensions to be checked on site. 2. do not scale off this drawing. 3. the copyright of this drawing is the property of TPA Design Ltd 4. all discrepancies to be reported to the architect Revisions specifications. 7. TPARCHITECTS is a trading name of TPA Design Ltd Registered address 33a St Lukes Road, Maidenhead, Berkshire SL67DN.