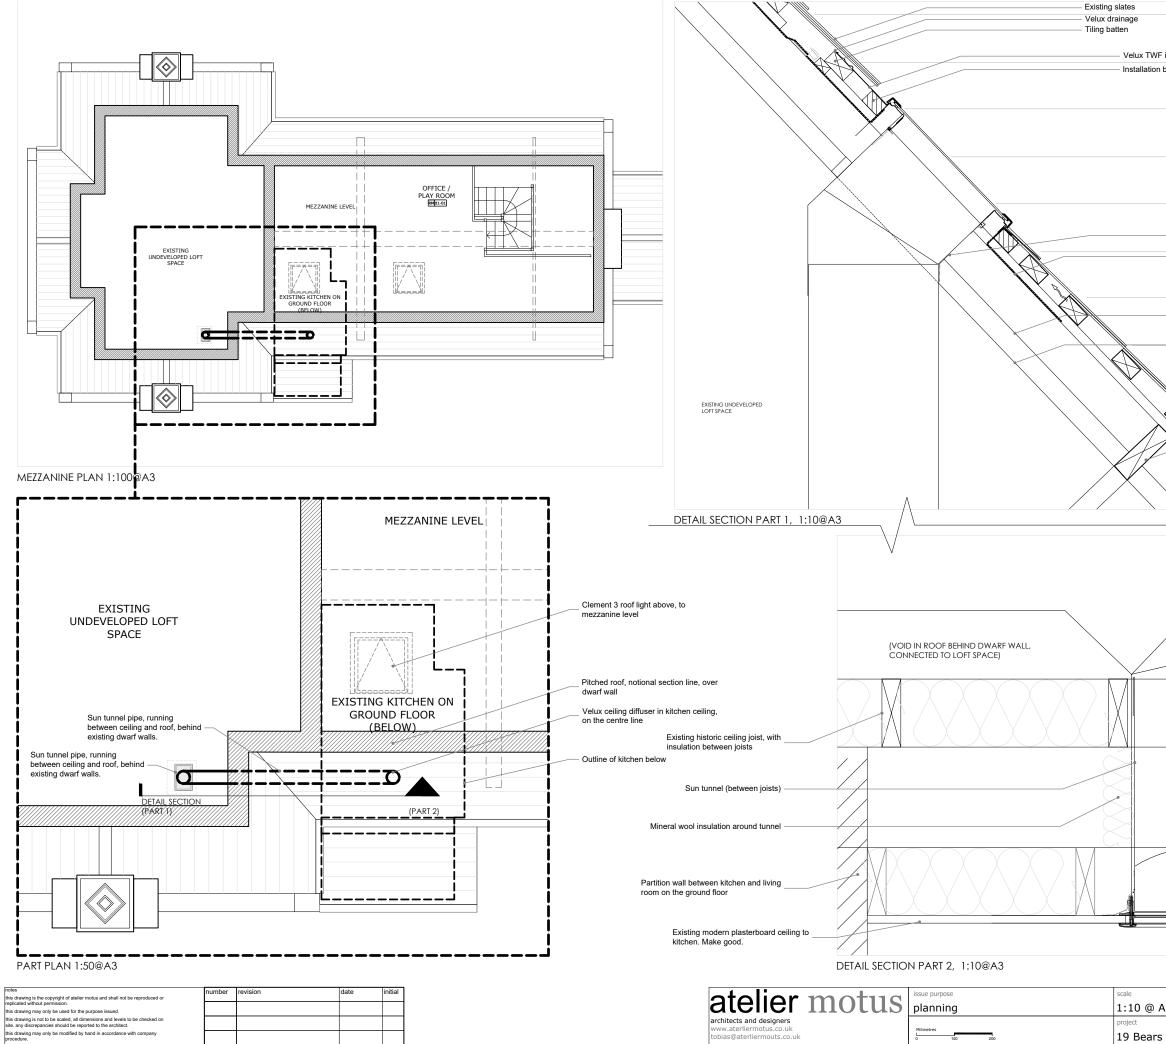

| F integrated flashing n bat n bat Sun turnel joints sealed with Velux silver-tape VCL wrapped to be continuous Existing rafters Existing principle refers/roof trues, behind sun turnel and unaltered Existing trues structure unaltered Rigid pipe with additional elbows and extensions Sun turnel joints sealed with Velux silver-tape Existing modern celling joist, from previously consented alterations, wit insulation between joists |               |                                                                                                            |  |  |  |  |  |  |
|-----------------------------------------------------------------------------------------------------------------------------------------------------------------------------------------------------------------------------------------------------------------------------------------------------------------------------------------------------------------------------------------------------------------------------------------------|---------------|------------------------------------------------------------------------------------------------------------|--|--|--|--|--|--|
| Sun tunnel joints sealed with Velux<br>silver-tape<br>VCL wrapped to be continuous<br>Existing rafters<br>Existing principle rafters/roof truss,<br>behind sun tunnel and unaltered<br>Existing truss structure unaltered<br>Existing truss structure unaltered                                                                                                                                                                               |               | flashing                                                                                                   |  |  |  |  |  |  |
| silver-tape VCL wrapped to be continuous Existing rafters Existing principle rafters/roof truss, behind sun tunnel and unaltered Existing truss structure unaltered Rigid pipe with additional elbows and extensions Sun tunnel joints sealed with Velux silver-tape                                                                                                                                                                          | n bat         |                                                                                                            |  |  |  |  |  |  |
| silver-tape VCL wrapped to be continuous Existing rafters Existing principle rafters/roof truss, behind sun tunnel and unaltered Existing truss structure unaltered Rigid pipe with additional elbows and extensions Sun tunnel joints sealed with Velux silver-tape                                                                                                                                                                          |               |                                                                                                            |  |  |  |  |  |  |
| silver-tape VCL wrapped to be continuous Existing rafters Existing principle rafters/roof truss, behind sun tunnel and unaltered Existing truss structure unaltered Rigid pipe with additional elbows and extensions Sun tunnel joints sealed with Velux silver-tape                                                                                                                                                                          |               |                                                                                                            |  |  |  |  |  |  |
| silver-tape VCL wrapped to be continuous Existing rafters Existing principle rafters/roof truss, behind sun tunnel and unaltered Existing truss structure unaltered Rigid pipe with additional elbows and extensions Sun tunnel joints sealed with Velux silver-tape                                                                                                                                                                          |               |                                                                                                            |  |  |  |  |  |  |
| silver-tape VCL wrapped to be continuous Existing rafters Existing principle rafters/roof truss, behind sun tunnel and unaltered Existing truss structure unaltered Rigid pipe with additional elbows and extensions Sun tunnel joints sealed with Velux silver-tape                                                                                                                                                                          |               |                                                                                                            |  |  |  |  |  |  |
| silver-tape VCL wrapped to be continuous Existing rafters Existing principle rafters/roof truss, behind sun tunnel and unaltered Existing truss structure unaltered Rigid pipe with additional elbows and extensions Sun tunnel joints sealed with Velux silver-tape                                                                                                                                                                          |               |                                                                                                            |  |  |  |  |  |  |
| silver-tape VCL wrapped to be continuous Existing rafters Existing principle rafters/roof truss, behind sun tunnel and unaltered Existing truss structure unaltered Rigid pipe with additional elbows and extensions Sun tunnel joints sealed with Velux silver-tape                                                                                                                                                                          |               |                                                                                                            |  |  |  |  |  |  |
| silver-tape VCL wrapped to be continuous Existing rafters Existing principle rafters/roof truss, behind sun tunnel and unaltered Existing truss structure unaltered Rigid pipe with additional elbows and extensions Sun tunnel joints sealed with Velux silver-tape                                                                                                                                                                          |               | Sun trunnel joints sealed with Valuy                                                                       |  |  |  |  |  |  |
| Existing rafters<br>Existing principle rafters/roof truss,<br>behind sun tunnel and unaltered<br>Existing truss structure unaltered                                                                                                                                                                                                                                                                                                           |               | silver-tape                                                                                                |  |  |  |  |  |  |
| Existing principle raffers/roof truss,<br>behind sun tunnel and unaltered<br>Existing truss structure unaltered<br>Rigid pipe with additional elbows and<br>extensions<br>Sun tunnel joints sealed with Velux<br>silver-tape                                                                                                                                                                                                                  |               | VCL wrapped to be continuous                                                                               |  |  |  |  |  |  |
| Existing principle raffers/roof truss,<br>behind sun tunnel and unaltered<br>Existing truss structure unaltered<br>Rigid pipe with additional elbows and<br>extensions<br>Sun tunnel joints sealed with Velux<br>silver-tape                                                                                                                                                                                                                  |               |                                                                                                            |  |  |  |  |  |  |
| Existing principle raffers/roof truss,<br>behind sun tunnel and unaltered<br>Existing truss structure unaltered<br>Rigid pipe with additional elbows and<br>extensions<br>Sun tunnel joints sealed with Velux<br>silver-tape                                                                                                                                                                                                                  |               | Evicting reflere                                                                                           |  |  |  |  |  |  |
| Existing truss structure unaltered<br>Rigid pipe with additional elbows and<br>extensions<br>Sun tunnel joints sealed with Velux<br>silver-tape                                                                                                                                                                                                                                                                                               |               |                                                                                                            |  |  |  |  |  |  |
| Rigid pipe with additional elbows and<br>extensions<br>Sun tunnel joints sealed with Velux<br>silver-tape                                                                                                                                                                                                                                                                                                                                     |               | Existing principle rafters/roof truss,<br>behind sun tunnel and unaltered                                  |  |  |  |  |  |  |
| Rigid pipe with additional elbows and<br>extensions<br>Sun tunnel joints sealed with Velux<br>silver-tape                                                                                                                                                                                                                                                                                                                                     |               |                                                                                                            |  |  |  |  |  |  |
| Rigid pipe with additional elbows and<br>extensions<br>Sun tunnel joints sealed with Velux<br>silver-tape                                                                                                                                                                                                                                                                                                                                     | <u></u>       |                                                                                                            |  |  |  |  |  |  |
| Rigid pipe with additional elbows and<br>extensions<br>Sun tunnel joints sealed with Velux<br>silver-tape                                                                                                                                                                                                                                                                                                                                     | Â             |                                                                                                            |  |  |  |  |  |  |
| Rigid pipe with additional elbows and<br>extensions<br>Sun tunnel joints sealed with Velux<br>silver-tape                                                                                                                                                                                                                                                                                                                                     | $\mathcal{N}$ | Existing truss structure unaltered                                                                         |  |  |  |  |  |  |
| extensions<br>Sun tunnel joints sealed with Velux<br>silver-tape                                                                                                                                                                                                                                                                                                                                                                              |               |                                                                                                            |  |  |  |  |  |  |
| extensions<br>Sun tunnel joints sealed with Velux<br>silver-tape                                                                                                                                                                                                                                                                                                                                                                              | ````          |                                                                                                            |  |  |  |  |  |  |
| extensions<br>Sun tunnel joints sealed with Velux<br>silver-tape                                                                                                                                                                                                                                                                                                                                                                              | $\backslash$  |                                                                                                            |  |  |  |  |  |  |
| extensions<br>Sun tunnel joints sealed with Velux<br>silver-tape                                                                                                                                                                                                                                                                                                                                                                              |               |                                                                                                            |  |  |  |  |  |  |
| extensions<br>Sun tunnel joints sealed with Velux<br>silver-tape                                                                                                                                                                                                                                                                                                                                                                              |               |                                                                                                            |  |  |  |  |  |  |
| silver-tape                                                                                                                                                                                                                                                                                                                                                                                                                                   |               | Rigid pipe with additional elbows and extensions                                                           |  |  |  |  |  |  |
| silver-tape                                                                                                                                                                                                                                                                                                                                                                                                                                   |               | $\mathbf{X}$                                                                                               |  |  |  |  |  |  |
|                                                                                                                                                                                                                                                                                                                                                                                                                                               | /             | Sun tunnel joints sealed with Velux                                                                        |  |  |  |  |  |  |
| Existing modern ceiling joist, from<br>previously consented alterations, with<br>insulation between joists                                                                                                                                                                                                                                                                                                                                    |               | Sirver-tape                                                                                                |  |  |  |  |  |  |
| Existing modern ceiling joist, from<br>previously consented alterations, with<br>insulation between joists                                                                                                                                                                                                                                                                                                                                    |               |                                                                                                            |  |  |  |  |  |  |
| Existing modern ceiling joist, from<br>previously consented alterations, with<br>insulation between joists                                                                                                                                                                                                                                                                                                                                    |               |                                                                                                            |  |  |  |  |  |  |
| Existing modern ceiling joist, from<br>previously consented alterations, with<br>insulation between joists                                                                                                                                                                                                                                                                                                                                    |               |                                                                                                            |  |  |  |  |  |  |
| Existing modern ceiling joist, from<br>previously consented alterations, with<br>insulation between joists                                                                                                                                                                                                                                                                                                                                    |               |                                                                                                            |  |  |  |  |  |  |
| Existing modern ceiling joist, from<br>previously consented alterations, with<br>insulation between joists                                                                                                                                                                                                                                                                                                                                    |               | $\sim$                                                                                                     |  |  |  |  |  |  |
| Existing modern ceiling joist, from<br>previously consented alterations, with<br>insulation between joists                                                                                                                                                                                                                                                                                                                                    |               |                                                                                                            |  |  |  |  |  |  |
| Existing modern ceiling joist, from<br>previously consented alterations, with<br>insulation between joists                                                                                                                                                                                                                                                                                                                                    |               |                                                                                                            |  |  |  |  |  |  |
|                                                                                                                                                                                                                                                                                                                                                                                                                                               |               | Existing modern ceiling joist, from<br>previously consented alterations, with<br>insulation between joists |  |  |  |  |  |  |
|                                                                                                                                                                                                                                                                                                                                                                                                                                               |               |                                                                                                            |  |  |  |  |  |  |
|                                                                                                                                                                                                                                                                                                                                                                                                                                               |               |                                                                                                            |  |  |  |  |  |  |
|                                                                                                                                                                                                                                                                                                                                                                                                                                               |               |                                                                                                            |  |  |  |  |  |  |
|                                                                                                                                                                                                                                                                                                                                                                                                                                               |               |                                                                                                            |  |  |  |  |  |  |

|              | date  | drawn by | checked | drawing title                     |          |
|--------------|-------|----------|---------|-----------------------------------|----------|
| 43           | 08/23 | тв       | тв      | Proposed Loft detail              |          |
| s Rails Park |       |          |         | drawing number<br>2301-A-DT-02_P0 | revision |