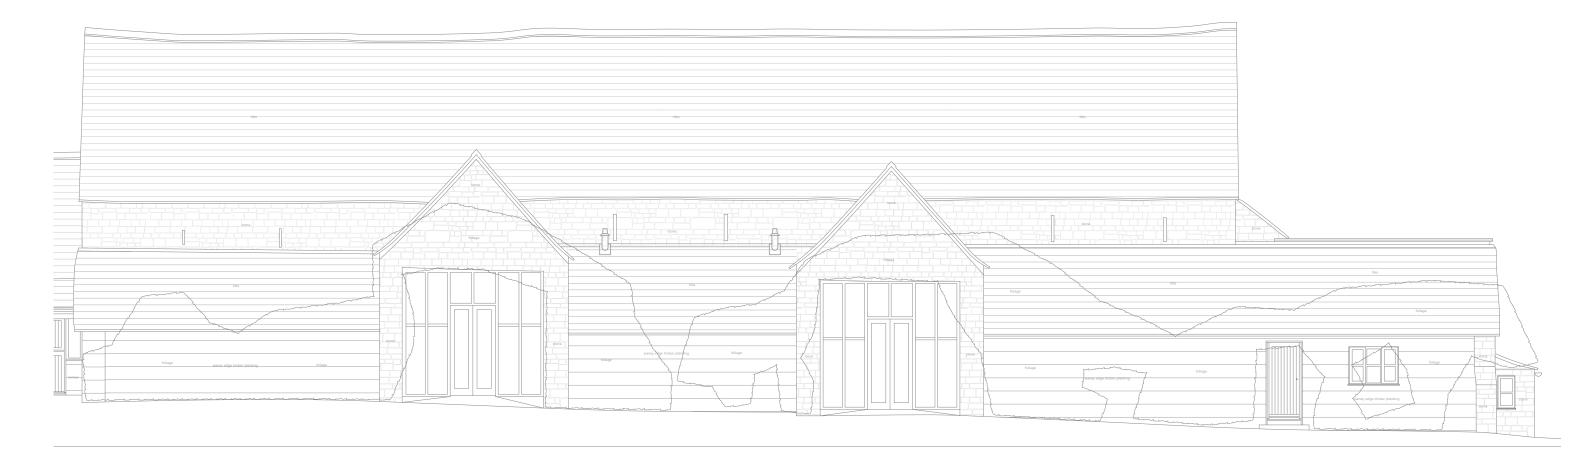

P/700

EXISTING SOUTH WEST ELEVATION 1:100

|                                                                                           | PLANNING DRAWING<br>NOT FOR CONSTRUCTION                                                                                                                                                                                                                                                                                                                                                                                   | 2308                    | Rev. Date | Notes | Drawing Title<br>Existing South | CPG                          | Date<br>February 2024 |
|-------------------------------------------------------------------------------------------|----------------------------------------------------------------------------------------------------------------------------------------------------------------------------------------------------------------------------------------------------------------------------------------------------------------------------------------------------------------------------------------------------------------------------|-------------------------|-----------|-------|---------------------------------|------------------------------|-----------------------|
| E 1453 763674<br>e: hello@ruralspacearchitecture.co.uk<br>w: ruralspacearchitecture.co.uk | General Notes 1. Responsibility is not accepted for errors made by others in scaling from this drawing. All construction information should be taken from figured dimensions only. 2. All dimensions to be checked onsite. 3. Unless otherwise stated, dimensions are in millimetres. 4. Drawings to be read in conjunction with all other project drawings. 5. Copyright Rural Space Architecture Drawing Status PLANNING | The Great Tythe<br>Barn |           |       | West Elevation                  | Scale Drawing Number P / 700 | 1:100@A3              |