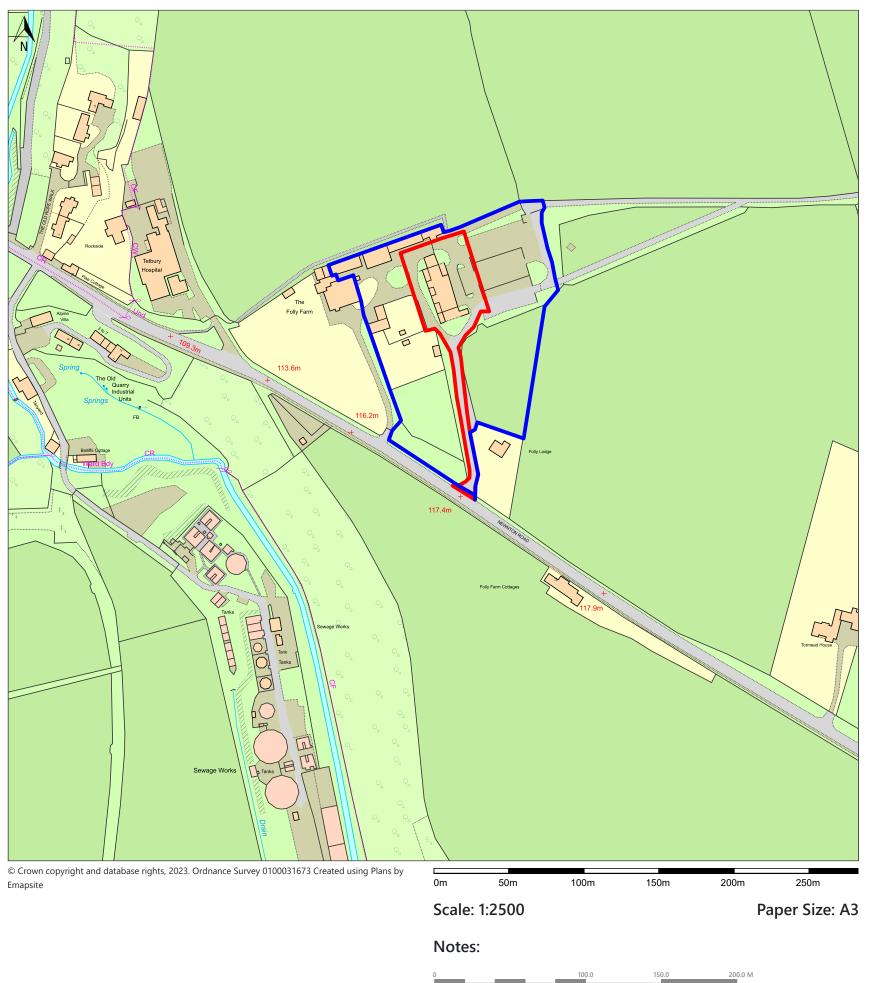

## GREAT TYTHE BARN, FOLLY FARM, NEWNTON ROAD, TETBURY, GLOUCESTERSHIRE, GL8 8XA

Site Ownership Boundary

Site Boundary

t: 01453 763674 e: hello@ruralspacearchitecture.co.uk w: ruralspacearchitecture.co.uk

## $\overset{\infty}{\sim}$ The Great Tythe Barn

The Great Tythe Barn Long Newnton Tetbury GL8 8XA

| Rev. | Date      | Notes                              |
|------|-----------|------------------------------------|
| Α :  | 8/02/2024 | Site Ownership Boundary<br>Updated |
|      |           |                                    |
|      |           |                                    |
|      |           |                                    |
|      |           |                                    |
|      |           |                                    |
|      |           |                                    |
|      |           |                                    |
|      |           |                                    |
|      |           |                                    |
|      |           |                                    |
|      |           |                                    |

Drawing Title

Site Location Plan

February 2024 1:2500@A3

P/001