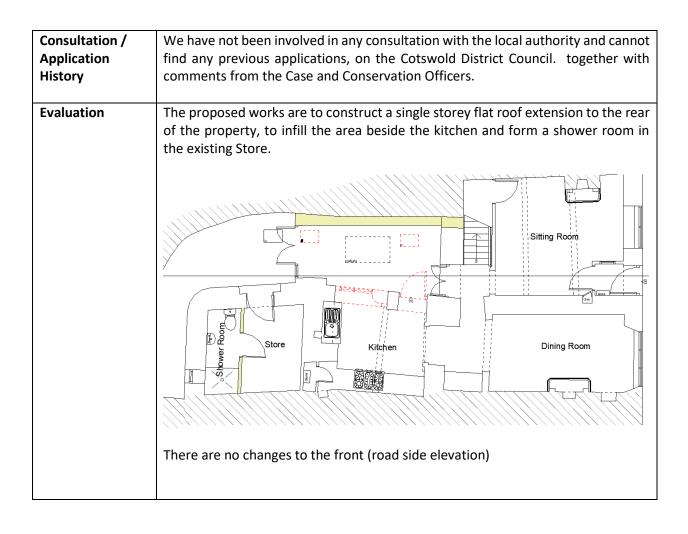

## Design and Access Statement Heritage Asset Statement

In support of:

Construct new single storey extension to the rear with rooflight, remove existing window (take down wall below window) and door to form access from kitchen and new shower room to the ground floor store area.

| <b>DESIGN AND</b> | ACCESS STATEMENT. |
|-------------------|-------------------|
|                   |                   |

| Name and         | Coniston House                                                                                                                                                                                                                                                                                                                                                                                                                                                                                                                                                                                                                                                                                       |
|------------------|------------------------------------------------------------------------------------------------------------------------------------------------------------------------------------------------------------------------------------------------------------------------------------------------------------------------------------------------------------------------------------------------------------------------------------------------------------------------------------------------------------------------------------------------------------------------------------------------------------------------------------------------------------------------------------------------------|
| address of       | Park Street                                                                                                                                                                                                                                                                                                                                                                                                                                                                                                                                                                                                                                                                                          |
| proposed         | Stow on the Wold                                                                                                                                                                                                                                                                                                                                                                                                                                                                                                                                                                                                                                                                                     |
| development site | CHELTENHAM                                                                                                                                                                                                                                                                                                                                                                                                                                                                                                                                                                                                                                                                                           |
|                  | GL54 1AQ                                                                                                                                                                                                                                                                                                                                                                                                                                                                                                                                                                                                                                                                                             |
|                  |                                                                                                                                                                                                                                                                                                                                                                                                                                                                                                                                                                                                                                                                                                      |
| Proposed         | The proposal is to construct a rear single storey flat rood extension with rooflight,                                                                                                                                                                                                                                                                                                                                                                                                                                                                                                                                                                                                                |
| Development      | remove existing window (take down wall below) and door to form access from the                                                                                                                                                                                                                                                                                                                                                                                                                                                                                                                                                                                                                       |
|                  | kitchen. Form new shower room in the ground floor store room.                                                                                                                                                                                                                                                                                                                                                                                                                                                                                                                                                                                                                                        |
|                  |                                                                                                                                                                                                                                                                                                                                                                                                                                                                                                                                                                                                                                                                                                      |
| Assessment of    | Coniston House is a mid-terrace dwelling, constructed in natural stone with timber                                                                                                                                                                                                                                                                                                                                                                                                                                                                                                                                                                                                                   |
| the surroundings | windows and doors with a natural Welsh slate roof. The property is set on the                                                                                                                                                                                                                                                                                                                                                                                                                                                                                                                                                                                                                        |
| of the proposed  | roadside The dwelling is Listed Grade II and situated in the Stow-on-the-Wold                                                                                                                                                                                                                                                                                                                                                                                                                                                                                                                                                                                                                        |
| development      | Conversation Area.                                                                                                                                                                                                                                                                                                                                                                                                                                                                                                                                                                                                                                                                                   |
|                  |                                                                                                                                                                                                                                                                                                                                                                                                                                                                                                                                                                                                                                                                                                      |
|                  | V LEAD VILLE                                                                                                                                                                                                                                                                                                                                                                                                                                                                                                                                                                                                                                                                                         |
|                  |                                                                                                                                                                                                                                                                                                                                                                                                                                                                                                                                                                                                                                                                                                      |
|                  | The state of the second s |
|                  | TO A BETTEL                                                                                                                                                                                                                                                                                                                                                                                                                                                                                                                                                                                                                                                                                          |
|                  | L'ARTER A                                                                                                                                                                                                                                                                                                                                                                                                                                                                                                                                                                                                                                                                                            |
|                  |                                                                                                                                                                                                                                                                                                                                                                                                                                                                                                                                                                                                                                                                                                      |
|                  |                                                                                                                                                                                                                                                                                                                                                                                                                                                                                                                                                                                                                                                                                                      |
|                  |                                                                                                                                                                                                                                                                                                                                                                                                                                                                                                                                                                                                                                                                                                      |
|                  |                                                                                                                                                                                                                                                                                                                                                                                                                                                                                                                                                                                                                                                                                                      |
|                  |                                                                                                                                                                                                                                                                                                                                                                                                                                                                                                                                                                                                                                                                                                      |
|                  | COANTITUTE TO CONTRACT                                                                                                                                                                                                                                                                                                                                                                                                                                                                                                                                                                                                                                                                               |
|                  | CRIPE FOR MEREDICE TO THE CONTRACT OF THE                                                                                                                                                                                                                                                                                                                                                                                                                                                                                                                                                                                                                                                            |
|                  | SPH LE BERTER BALL REPORT                                                                                                                                                                                                                                                                                                                                                                                                                                                                                                                                                                                                                                                                            |
|                  |                                                                                                                                                                                                                                                                                                                                                                                                                                                                                                                                                                                                                                                                                                      |
|                  |                                                                                                                                                                                                                                                                                                                                                                                                                                                                                                                                                                                                                                                                                                      |
|                  |                                                                                                                                                                                                                                                                                                                                                                                                                                                                                                                                                                                                                                                                                                      |
|                  |                                                                                                                                                                                                                                                                                                                                                                                                                                                                                                                                                                                                                                                                                                      |
|                  |                                                                                                                                                                                                                                                                                                                                                                                                                                                                                                                                                                                                                                                                                                      |
|                  |                                                                                                                                                                                                                                                                                                                                                                                                                                                                                                                                                                                                                                                                                                      |
|                  |                                                                                                                                                                                                                                                                                                                                                                                                                                                                                                                                                                                                                                                                                                      |
|                  |                                                                                                                                                                                                                                                                                                                                                                                                                                                                                                                                                                                                                                                                                                      |
|                  |                                                                                                                                                                                                                                                                                                                                                                                                                                                                                                                                                                                                                                                                                                      |
|                  |                                                                                                                                                                                                                                                                                                                                                                                                                                                                                                                                                                                                                                                                                                      |
|                  | Stow-on-the-Wold Conservation Area                                                                                                                                                                                                                                                                                                                                                                                                                                                                                                                                                                                                                                                                   |
|                  |                                                                                                                                                                                                                                                                                                                                                                                                                                                                                                                                                                                                                                                                                                      |