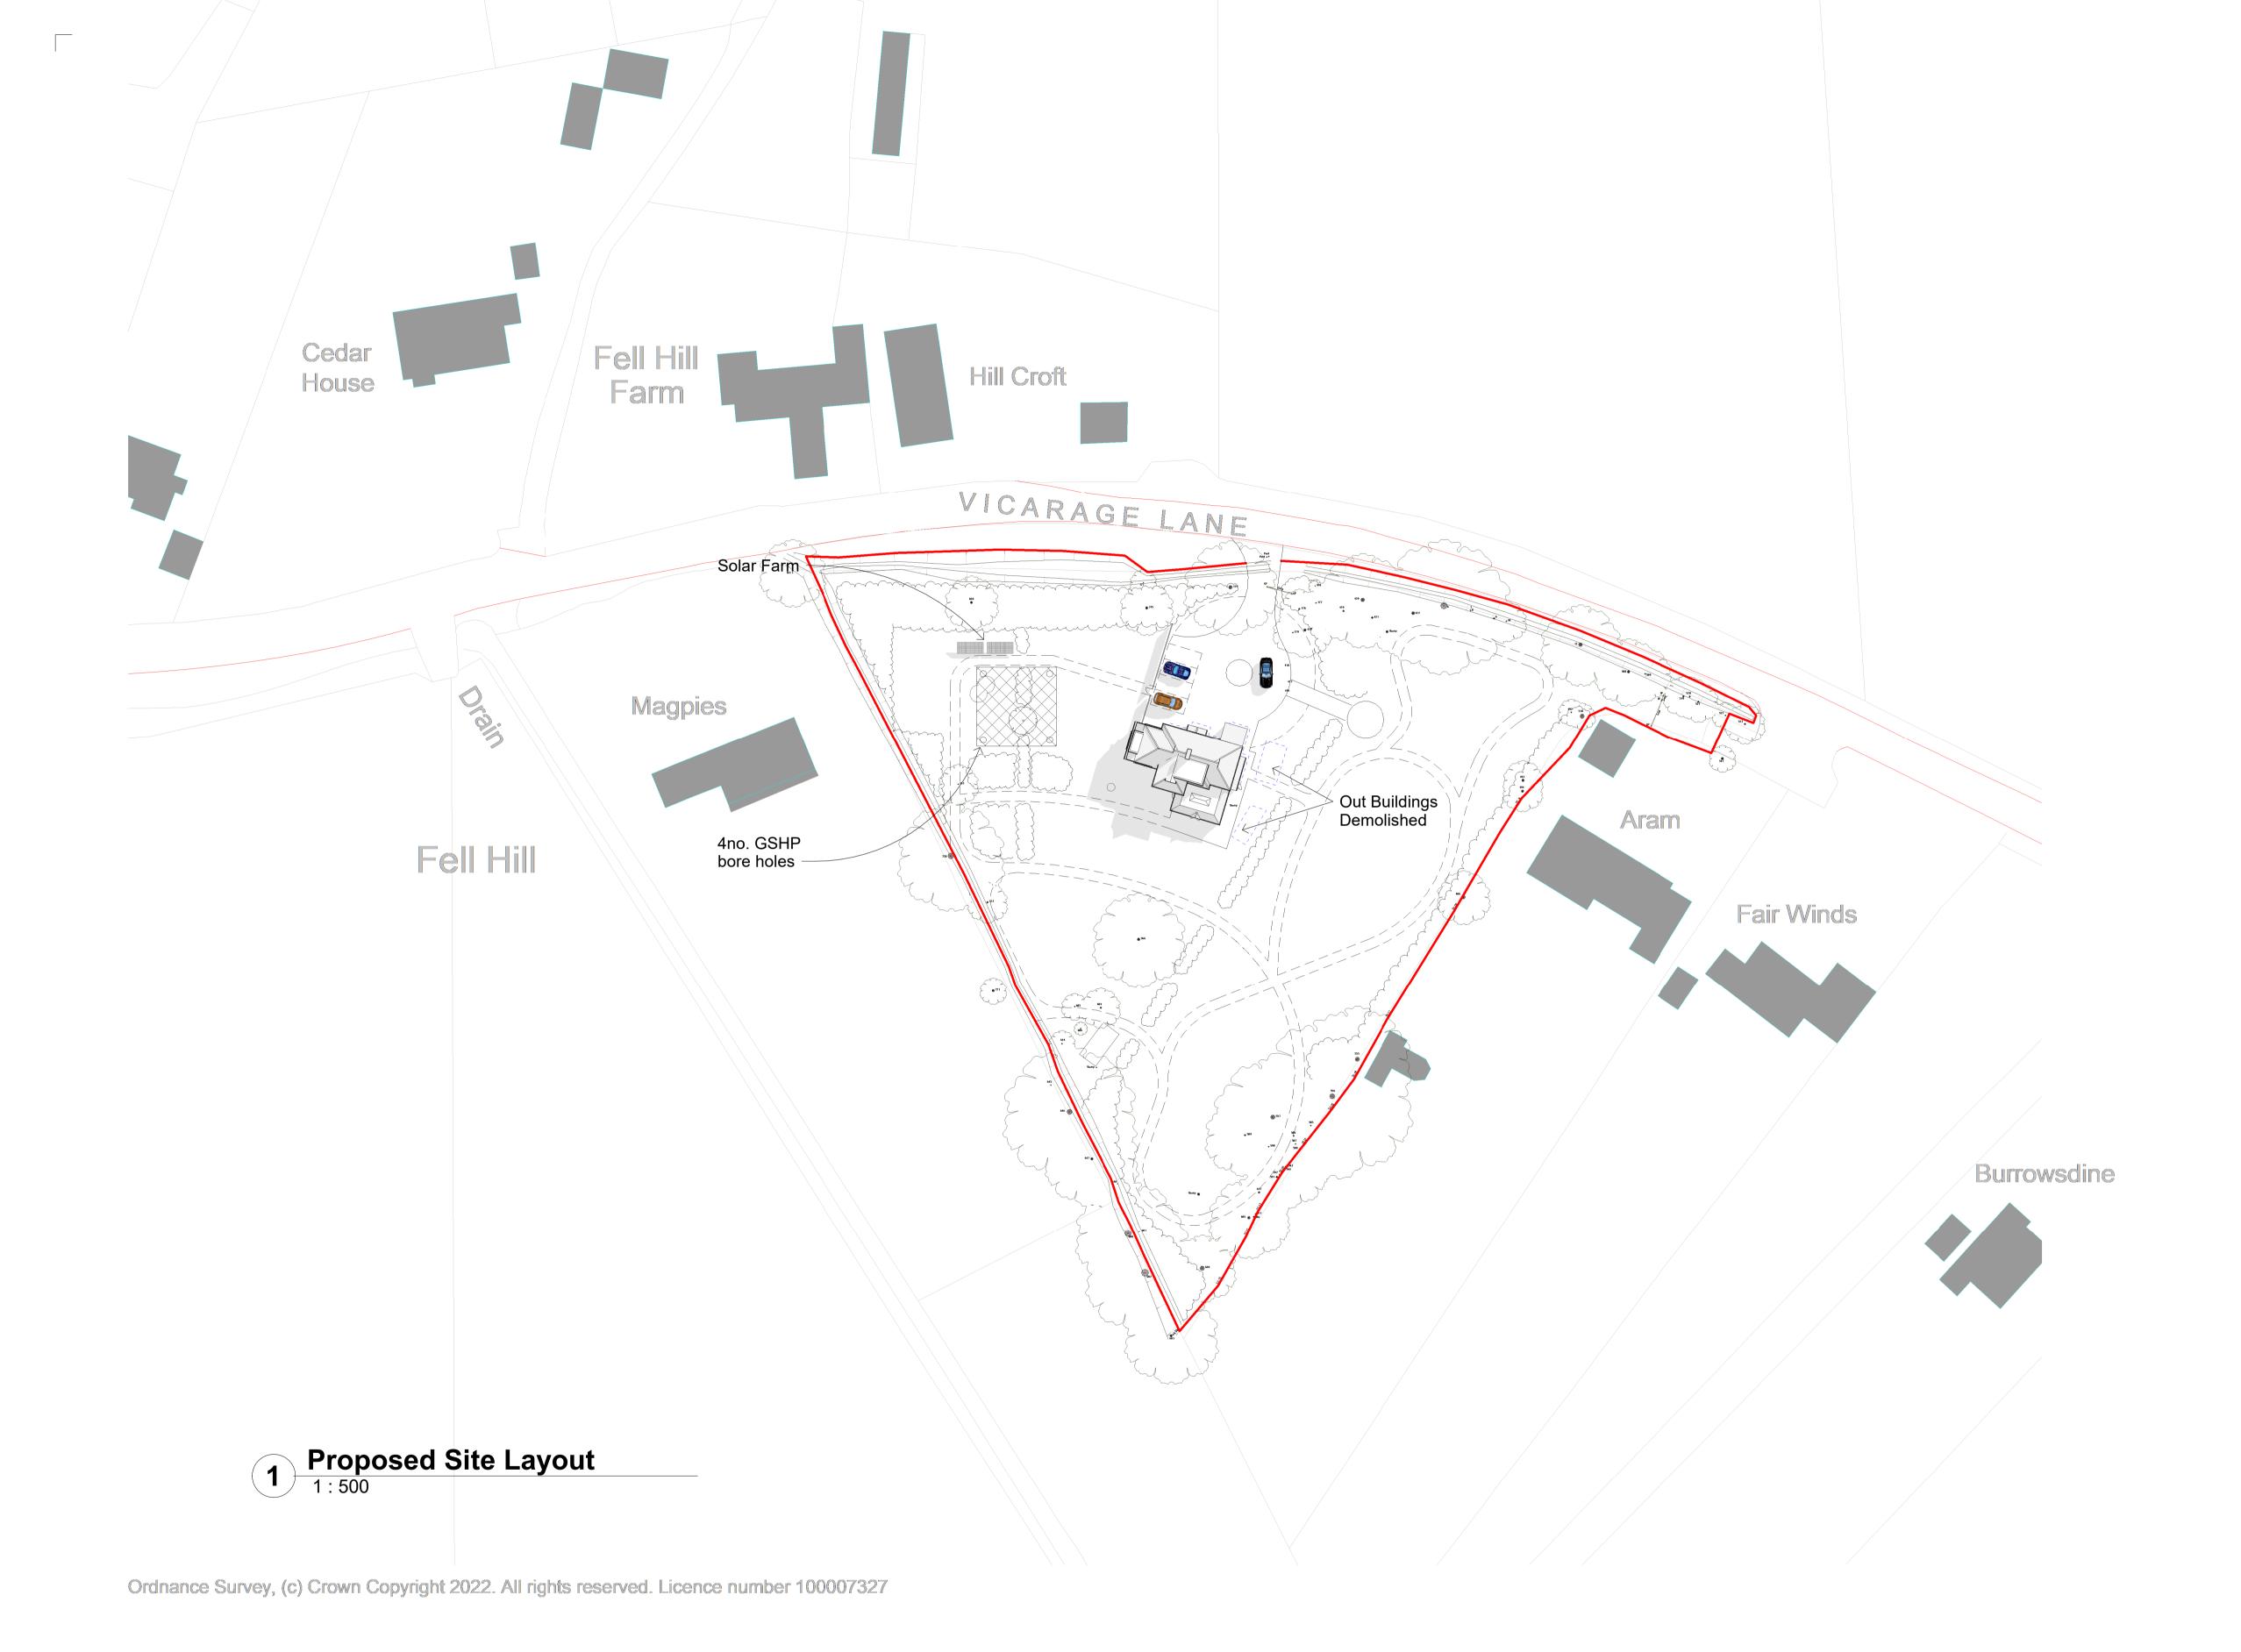

| PROJECT       |                | Moonrakers, Vicarage Road, Send, GU23 7JN |                                     |    |   |  |
|---------------|----------------|-------------------------------------------|-------------------------------------|----|---|--|
| SCALE 1:500   |                | (A1 ORIGINAL)                             | (A1 ORIGINAL) DRAWING Proposed Site |    |   |  |
| DRAWN<br>DATE | NL<br>23.09.22 | 22078                                     | P1(                                 | )1 | D |  |