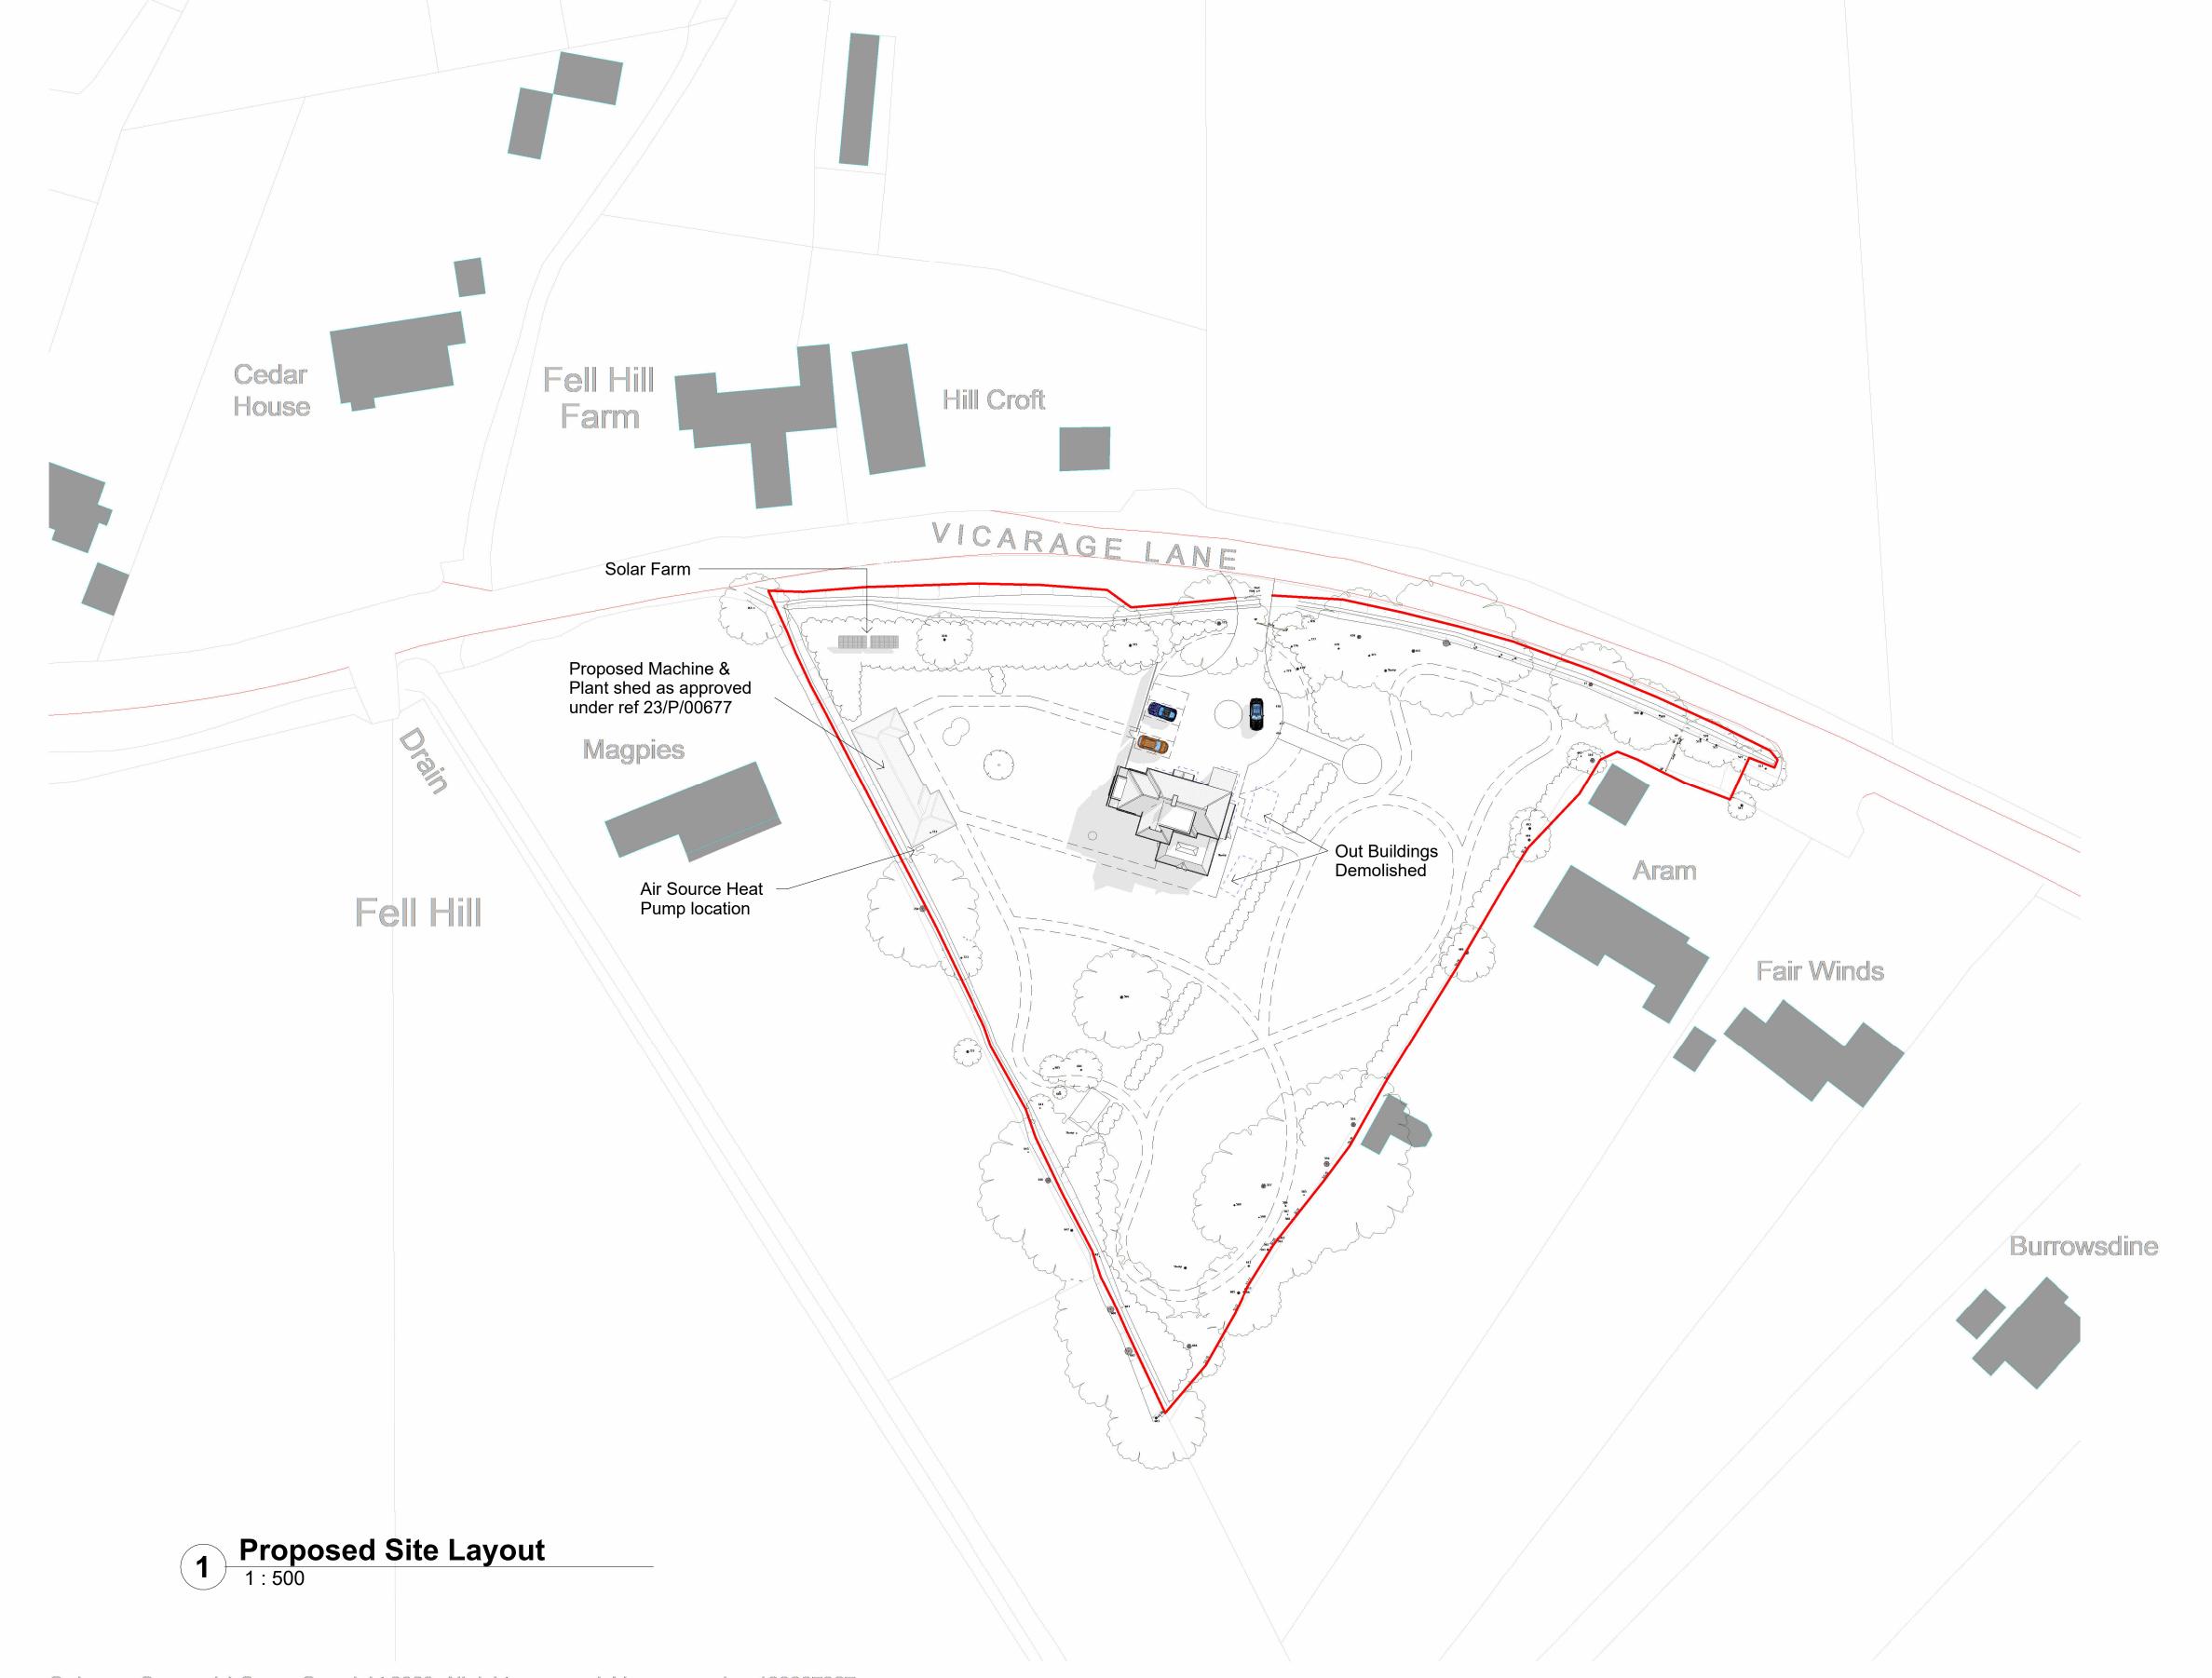

Ordnance Survey, (c) Crown Copyright 2022. All rights reserved. Licence number 100007327

| REV: DATE: A 13.10.22 B 15.11.22 C 30.11.22 D 06.04.23 E 03.08.23 F 28.09.23  REVISIONS: Drawing updated. Minor updates. Out buildings updated & bore Plant room & Implement shaded Plant room and machine shaded Plant Room | ned omitted.           | REVISIONS:                                                              | REV: DATE:                            | REVISIONS:                                                                                 | SCALES: 1:5@A1 1:50@A1 1:100@A1 1:100@A1 1:200@A1 1:200@A1 1:200@A1 1:200@A1                                                                                                                         | 0.3 M<br>3 M<br>30 M<br>0.6 M<br>6 M<br>60 M<br>1.2 M<br>12 M<br>120 M |
|--------------------------------------------------------------------------------------------------------------------------------------------------------------------------------------------------------------------------------------------------------------------------------------------------------------------------------------------------------------------------------------------------------------------------------------------------------------------------------------------------------------------------------------------------------------------------------------------------------------------------------------------------------------------------------------------------------------------------------------------------------------------------------------------------------------------------------------------------------------------------------------------------------------------------------------------------------------------------------------------------------------------------------------------------------------------------------------------------------------------------------------------------------------------------------------------------------------------------------------------------------------------------------------------------------------------------------------------------------------------------------------------------------------------------------------------------------------------------------------------------------------------------------------------------------------------------------------------------------------------------------------------------------------------------------------------------------------------------------------------------------------------------------------------------------------------------------------------------------------------------------------------------------------------------------------------------------------------------------------------------------------------------------------------------------------------------------------------------------------------------------|------------------------|-------------------------------------------------------------------------|---------------------------------------|--------------------------------------------------------------------------------------------|------------------------------------------------------------------------------------------------------------------------------------------------------------------------------------------------------|------------------------------------------------------------------------|
| C COPYRIGHT EXISTS ON THE DESIGNS AND INFORMATION SH                                                                                                                                                                                                                                                                                                                                                                                                                                                                                                                                                                                                                                                                                                                                                                                                                                                                                                                                                                                                                                                                                                                                                                                                                                                                                                                                                                                                                                                                                                                                                                                                                                                                                                                                                                                                                                                                                                                                                                                                                                                                           | DWN ON THIS DRAWING Th | nis drawing may be scaled or cross referenced to teh scale bar for plan | ning application purposes, use figure | d dimensions only. Subject to site survey and all necessary consents. All dimensions only. | 1:2500@A1  1:2600@A1  Insions to be checked by user and any discrepancies reported to the Architect before work commences. This drawing to be read in conjunction with all other relevant materials. | 140 M                                                                  |

| PROJECT       |                | Moonrakers, Vica | Moonrakers, Vicarage Lane, Send, GU23 7JN |                 |  |  |  |
|---------------|----------------|------------------|-------------------------------------------|-----------------|--|--|--|
| SCALE         | 1 : 500        | (A1 ORIGINAL)    | DRAWING Propo                             | sed Site Layout |  |  |  |
| DRAWN<br>DATE | NL<br>23.09.22 | 22078            | P101                                      | F               |  |  |  |