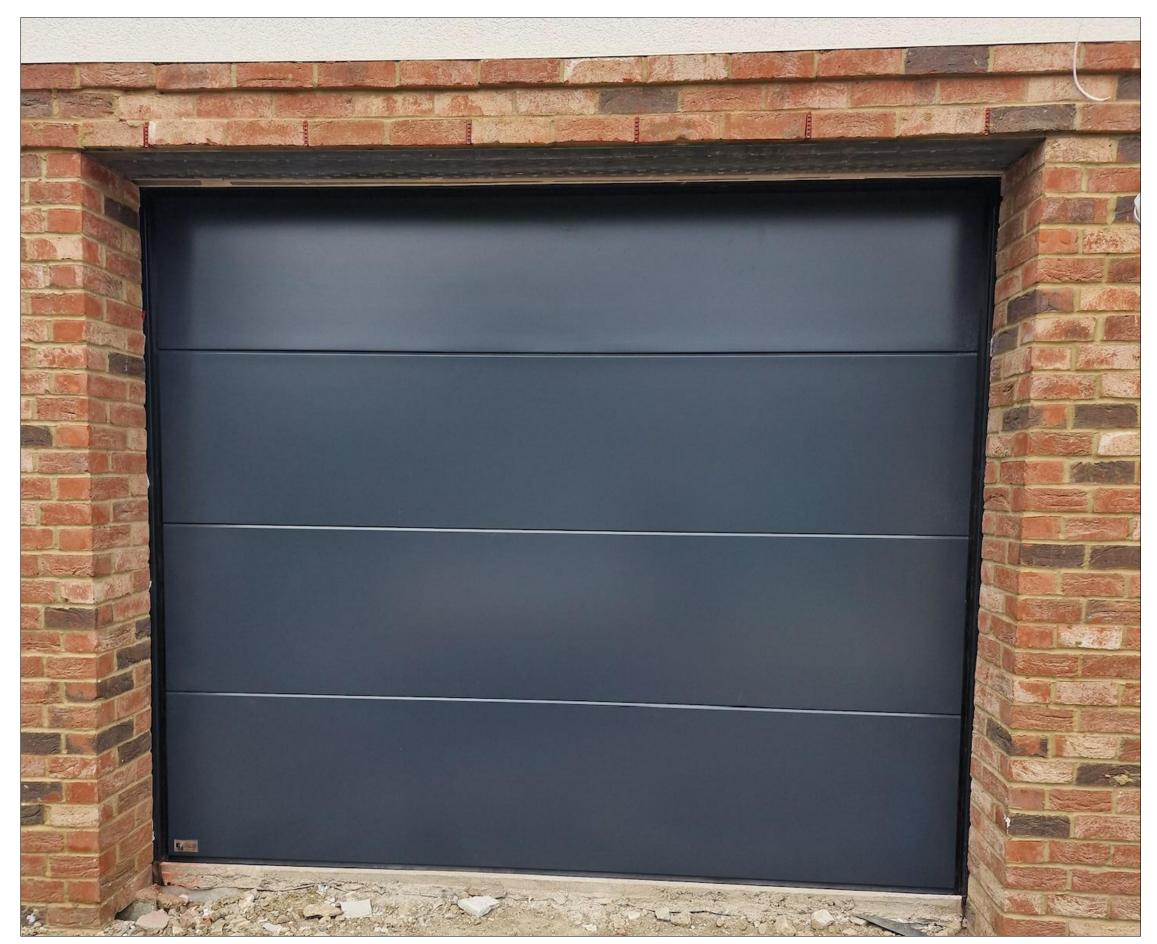

Proposed matt black aluminium, insulated sectional garage door, electrically operated