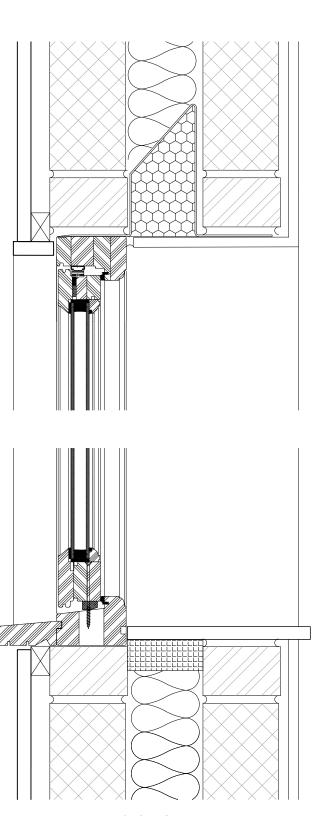

Window Head & Cill Section, scale 1:5

Front Door Head & Cill Section, scale 1:5