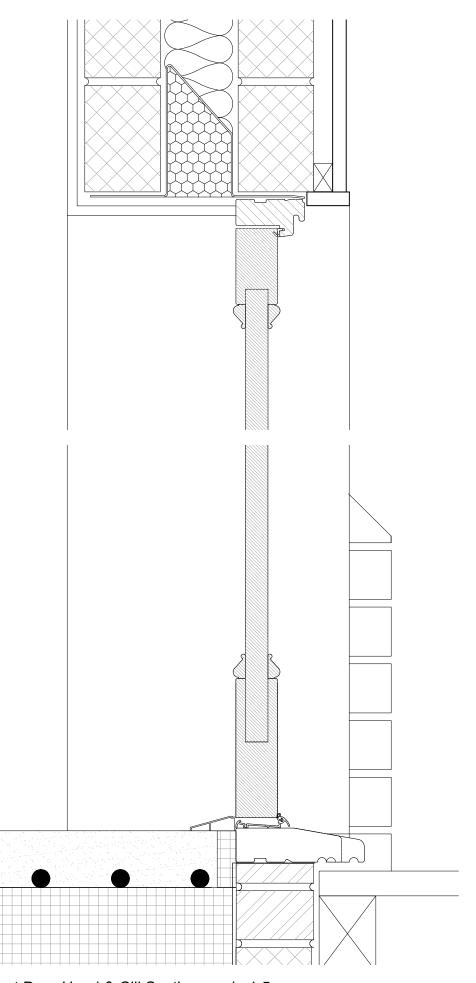

Window Head & Cill Section, scale 1:5

Front Door Head & Cill Section, scale 1:5