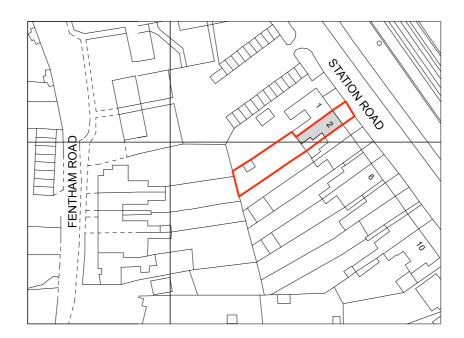

The Little Architecture Company
www.thelittlearchitecturecompany.co.uk

PROJECT
2 Station Road, Hampton in Arden,
Solihull, B92 0BJ

DRAWING TITLE
Location Plan

SCALE
1:1250 @ A4

JOB NO
DRAWING NO
PL 000

REVISION
-

## **Boundary Definitions**

Boundary positions shown represent existing situations on site and do not constitute a legal definition. Landowners are advised to verify all boundary positions and satisfy themselves of their legal right to build prior to the commencement of any works on site.

**Note:** these drawings are for planning purposes only and are not to be used for construction purposes DO NOT SCALE FROM THESE DRAWINGS

OS Licence No. 100035409

Proposed Site

Land also within ownership of applicant