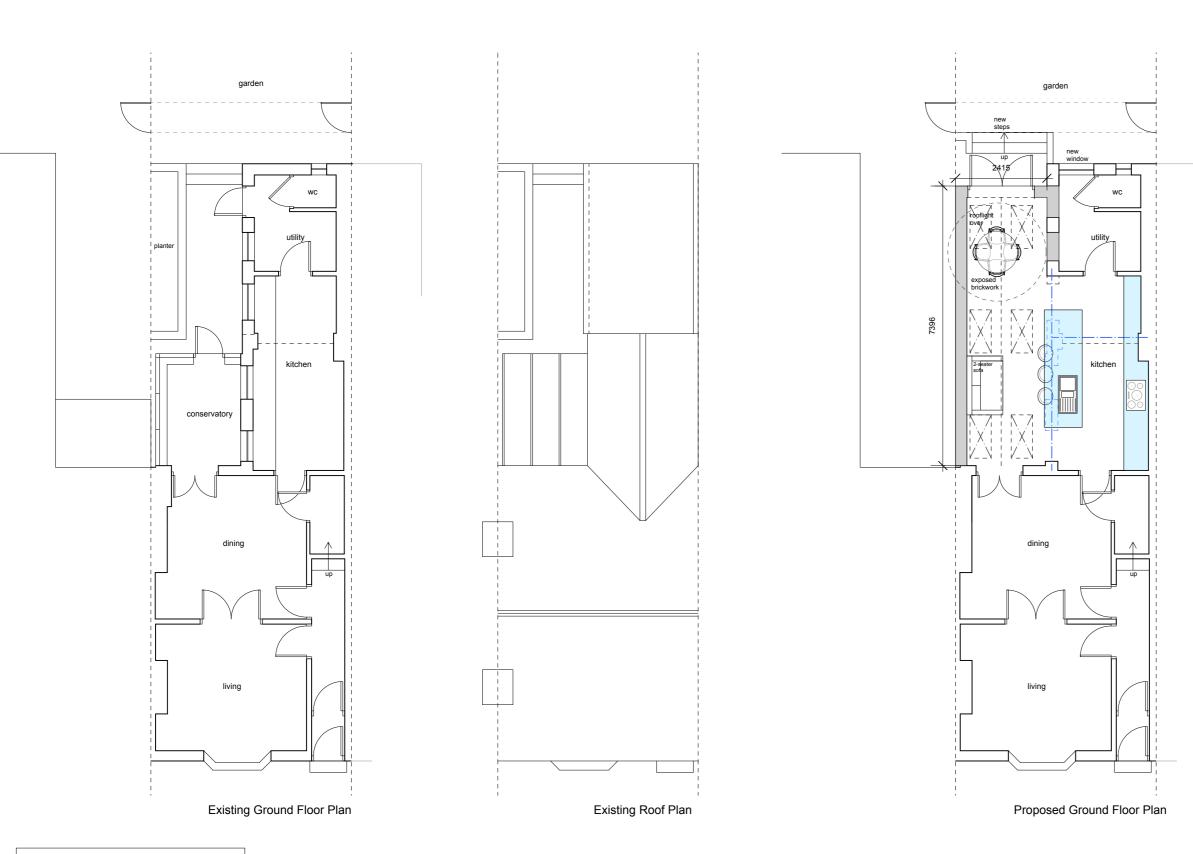

| The Little Architecture Company www.thelittlearchitecturecompany.co.uk |                      |                       |               |
|------------------------------------------------------------------------|----------------------|-----------------------|---------------|
| PROJECT<br>2 Station Road, Hampton in Arden,<br>Solihull B92 0BJ       |                      |                       |               |
| DRAWING TITLE                                                          |                      |                       |               |
| Existing and Proposed Ground Floor<br>and Roof Plans                   |                      |                       |               |
| SCALE<br>1:100 @ A3                                                    |                      | DATE<br>February 2024 |               |
| JOB NO<br>22030                                                        | DRAWING NO<br>PL 100 |                       | REVISION<br>- |