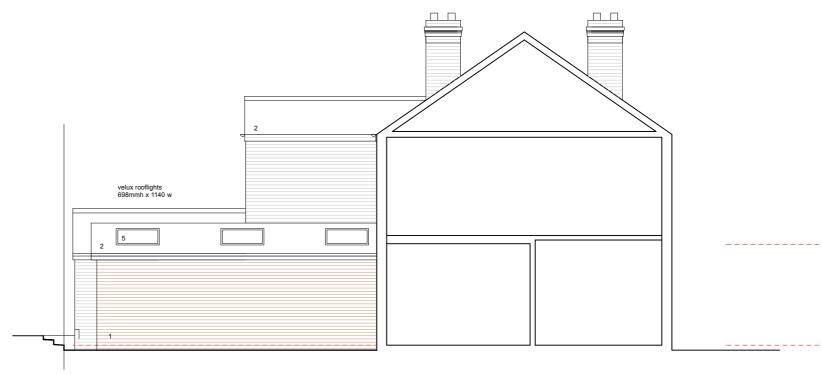

## Materials Legend

- 1 brick (red)
- 2 slate tiles (grey)
- 3a upvc window (white)
- 3b upvc door (white)
- 4 timber window (white)
- 5 rooflight (grey frame)

Existing Side (South East) Elevation

5m

0m

1m

2.5m

Proposed Side (South East) Elevation

10m

scale bar

This drawing is for planning purposes only and should not to be used for construction purposes DO NOT SCALE FROM THESE DRAWINGS

Boundary positions shown represent existing situations on site and do not constitute a legal definition.