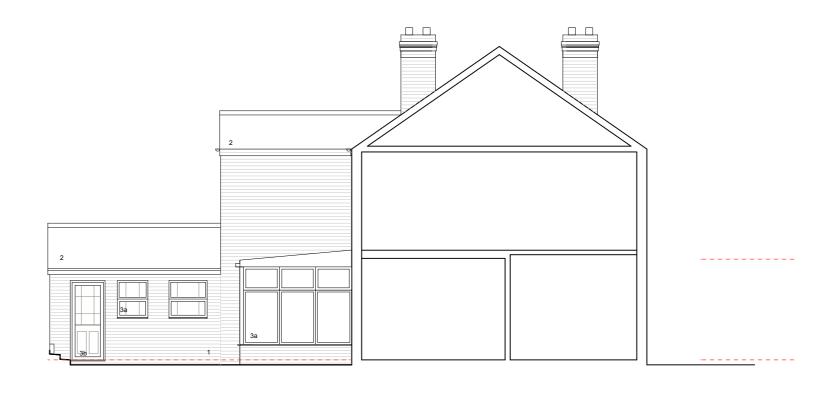

## Materials Legend

- 1 brick (red)
- 2 slate tiles (grey)
- 3a upvc window (white)
- 3b upvc door (white)
- 4 timber window (white)
- 5 rooflight (grey frame)

Existing Side (South East) Elevation

5m

0m

1m