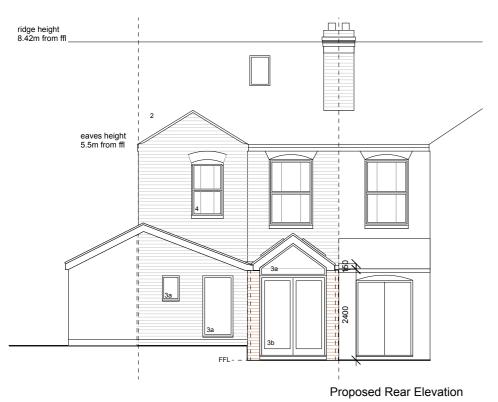

## Materials Legend

- 1 brick (red)
- 2 slate tiles (grey)
- 3a upvc window (white)
- 3b upvc door (white)
- 4 timber window (white)
- 5 rooflight (grey frame)

Existing Side (South East) Elevation

5m

0m

1m

2.5m

Proposed Side (South East) Elevation

10m

scale bar

This drawing is for planning purposes only and should not to be used for construction purposes DO NOT SCALE FROM THESE DRAWINGS

Boundary positions shown represent existing situations on site and do not constitute a legal definition.