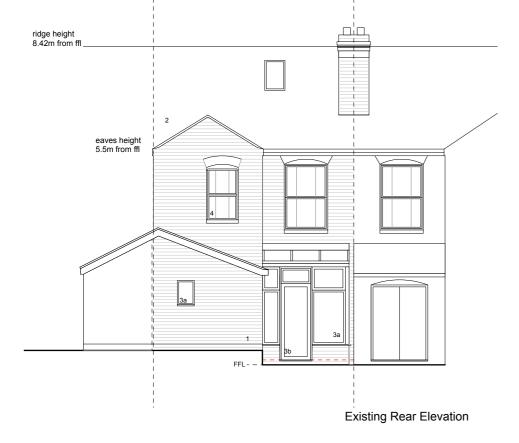

## Materials Legend

- 1 brick (red)
- 2 slate tiles (grey)
- 3a upvc window (white)
- 3b upvc door (white)
- 4 timber window (white)
- 5 rooflight (grey frame)

Existing Side (South East) Elevation

5m

0m

1m