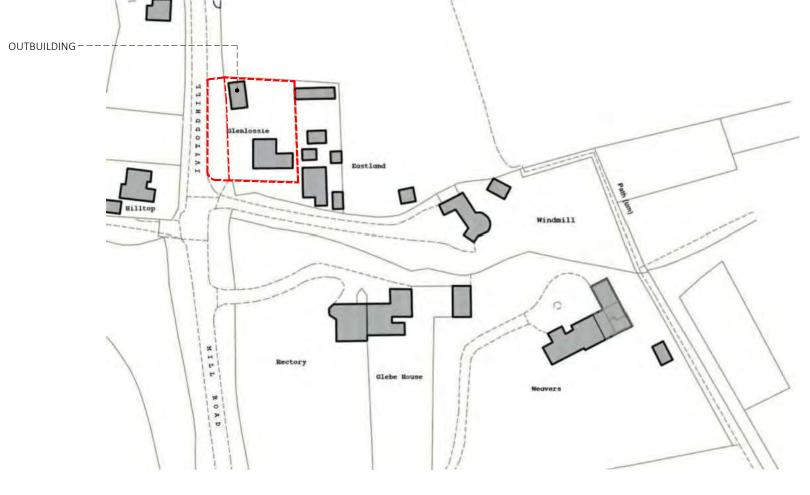

01 LOCATION PLAN 07-001 SCALE 1:1250 @A3

Client

Mr. & Mrs. Shippen

Project

Glenlossie, Mill Road, Debden, Saffron Walden, Essex CB11 3LB

Title

**Location Plan** 

| d Authorised |
|--------------|
| IC           |
|              |
|              |
| -            |

Scale 1:1250