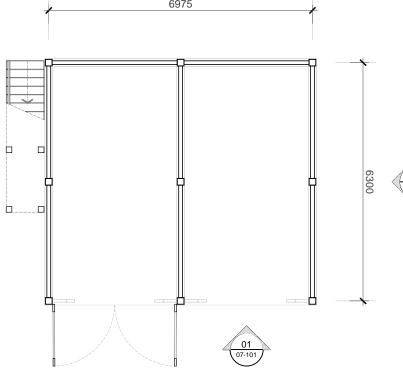

# IANCHIN ARCHITECTS

Notes

01 PROPOSED GROUND FLOOR PLAN 07-100 SCALE 1:100 @A3

02 PROPOSED UPPER FLOOR PLAN 07-100 SCALE 1:100 @A3

03 PROPOSED ROOF 07-100 SCALE 1:100 @A3 Scale 1:100 0 1m 2m 5m

| -   | 26.02.24 | issued for planning. | IC         |
|-----|----------|----------------------|------------|
| Rev | Date     | Details              | Authorised |