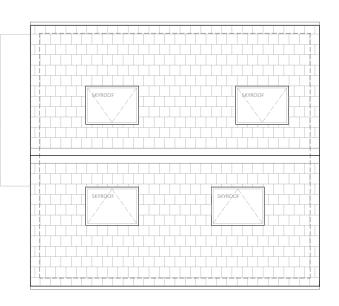

# IANCHIN ARCHITECTS

Notes

01 PROPOSED GROUND FLOOR PLAN 07-100 SCALE 1:100 @A3

02 PROPOSED UPPER FLOOR PLAN 07-100 SCALE 1:100 @A3

03 PROPOSED ROOF 07-100 SCALE 1:100 @A3 Scale 1:100 0 1m 2m 5m

| -   | 26.02.24 | issued for planning. | IC         |
|-----|----------|----------------------|------------|
| Rev | Date     | Details              | Authorised |