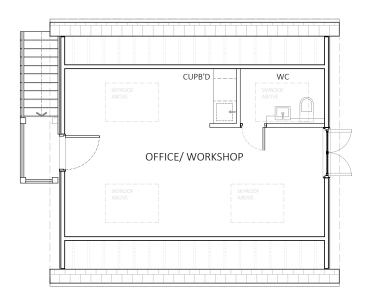

# IANCHIN ARCHITECTS

Notes

01 PROPOSED GROUND FLOOR PLAN 07-100 SCALE 1:100 @A3

02 PROPOSED UPPER FLOOR PLAN 07-100 SCALE 1:100 @A3

03 PROPOSED ROOF 07-100 SCALE 1:100 @A3 Scale 1:100 0 1m 2m 5m

| -   | 26.02.24 | issued for planning. | IC         |
|-----|----------|----------------------|------------|
| Rev | Date     | Details              | Authorised |