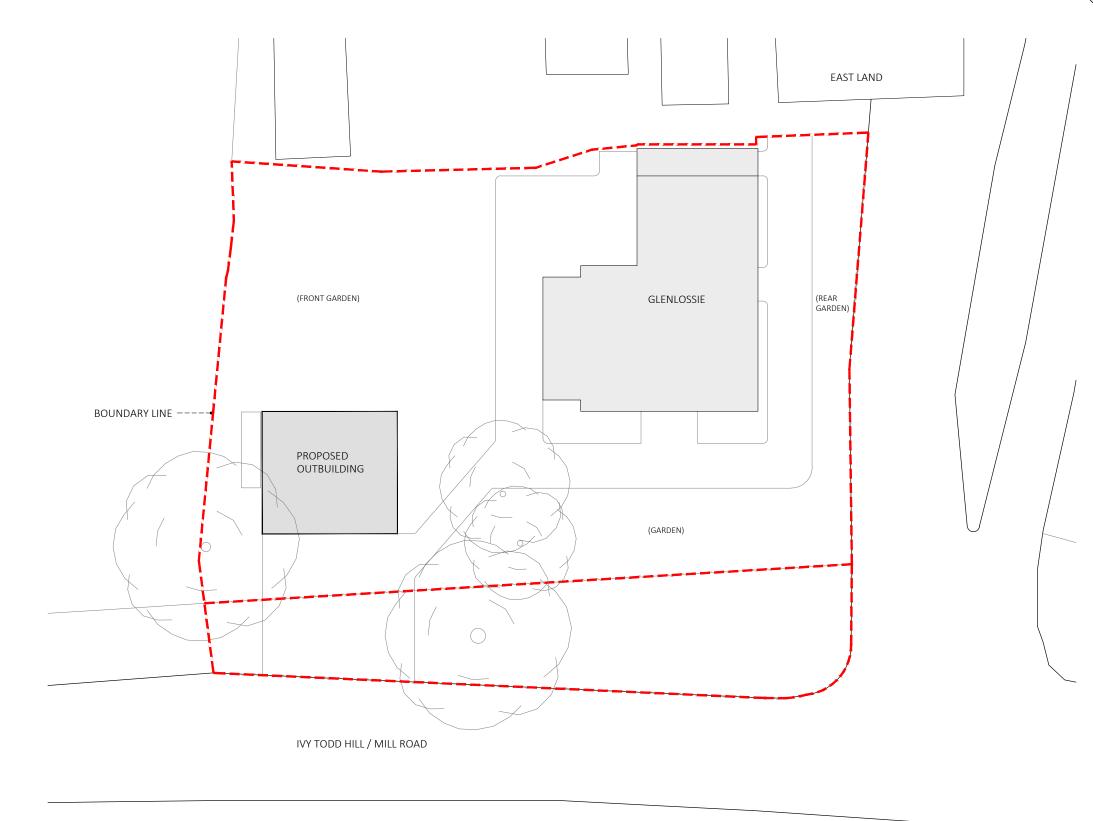

01 SITE PLAN - OUTBUILDING 07-003 SCALE 1:200 @A3

IANCHIN ARCHITECTS

Notes

| -   | 26.02.24 | issued for planning. | IC         |
|-----|----------|----------------------|------------|
| Rev | Date     | Details              | Authorised |

Client

Mr. & Mrs. Shippen

Project

Glenlossie, Mill Road, Debden, Saffron Walden, Essex CB11 3LB

Title Site Plan Outbuilding

| Date       | Drawn | Checked | Authorised |
|------------|-------|---------|------------|
| 01.06.2022 | -     | -       | IC         |
| Scale      |       |         |            |

## FOR PLANNING

10m

Drawing No 2019-AR-07-003

Rev