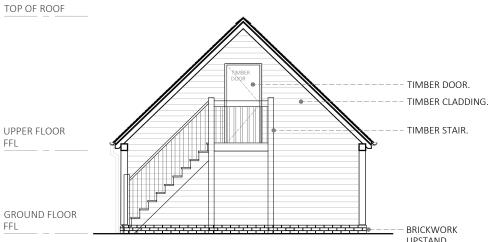

## IANCHIN ARCHITECTS

Notes

- TIMBER DOOR. TIMBER CLADDING. UPPER FLOOR TIMBER STAIR. FFL GROUND FLOOR FFL - BRICKWORK UPSTAND.

26.02.24 issued for planning. Details Rev Date Authorised

Important Note

All dimensions are in millimetres. Where dimensions are not given, drawings must not be scaled and the matter referred back to Ian Chin Architects.

Issue Status

FOR PLANNING

Drawing No 2019-AR-07-101

TOP OF ROOF TILE/ SLATE. UPPER FLOOR FFL TIMBER STAIR. TIMBER DOOR. GROUND FLOOR FFL

> 01 | PROPOSED WEST ELEVATION 07-101 | SCALE 1:100 @A3

TOP OF ROOF

UPPER FLOOR

GROUND FLOOR

FFL

TILE/ SLATE - TIMBER STAIR. TIMBER CLADDING. BRICKWORK UPSTAND.

03 | PROPOSED EAST ELEVATION 07-101 SCALE 1:100 @A3

02 | PROPOSED NORTH ELEVATION 07-101 SCALE 1:100 @A3

04 | PROPOSED SOUTH ELEVATION 07-101 SCALE 1:100 @A3