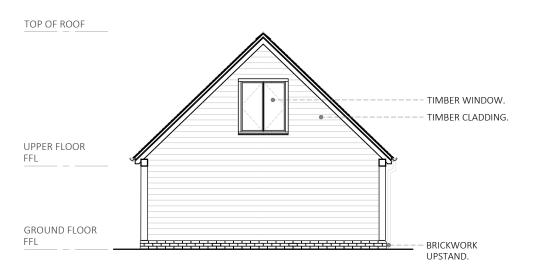

Issue Status

FOR PLANNING

Drawing No 2019-AR-07-101

TOP OF ROOF TILE/ SLATE. UPPER FLOOR FFL TIMBER STAIR. TIMBER DOOR. GROUND FLOOR FFL

> 01 | PROPOSED WEST ELEVATION 07-101 | SCALE 1:100 @A3

TOP OF ROOF

UPPER FLOOR

GROUND FLOOR

FFL

TILE/ SLATE - TIMBER STAIR. TIMBER CLADDING. BRICKWORK UPSTAND.

03 | PROPOSED EAST ELEVATION 07-101 SCALE 1:100 @A3

02 | PROPOSED NORTH ELEVATION 07-101 SCALE 1:100 @A3

04 | PROPOSED SOUTH ELEVATION 07-101 SCALE 1:100 @A3