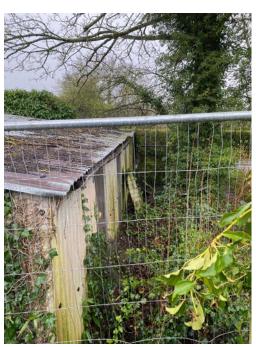

## IANCHIN ARCHITECTS



In Support of Application for Planning Permission **Photographs of the Existing Outbuilding** 

at

Glenlossie Mill Road Debden, Saffron Walden, Essex CB11 3LB

For

Mr. & Mrs. Shippen

Prepared by

**Ian Chin Architects** 

Report No.: Revision

2019-RP-006

Date:

29th February 2024

# IANCHIN ARCHITECTS

### Photographs of the Existing Outbuilding





Photo: 1



Photo: 3



Photo: 2

FEBRUARY 2024 2

## IANCHIN ARCHITECTS

### Photographs of the Existing Outbuilding









Photo: 5

FEBRUARY 2024 3

## IANCHIN ARCHITECTS

### Photographs of the Existing Outbuilding







Photo: 6 Photo: 7

FEBRUARY 2024 4