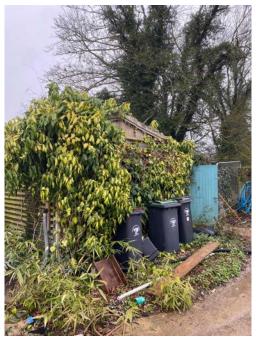

## IANCHIN ARCHITECTS



In Support of Application for Planning Permission **Photographs of the Existing Outbuilding** 

at

Glenlossie Mill Road Debden, Saffron Walden, Essex CB11 3LB

For

Mr. & Mrs. Shippen

Prepared by

**Ian Chin Architects** 

Report No.: Revision

2019-RP-006

Date:

29th February 2024

# IANCHIN ARCHITECTS

### Photographs of the Existing Outbuilding





Photo: 1



Photo: 3



Photo: 2

FEBRUARY 2024 2

## IANCHIN ARCHITECTS

### Photographs of the Existing Outbuilding









Photo: 5

FEBRUARY 2024 3

## IANCHIN ARCHITECTS

### Photographs of the Existing Outbuilding







Photo: 6 Photo: 7

FEBRUARY 2024 4