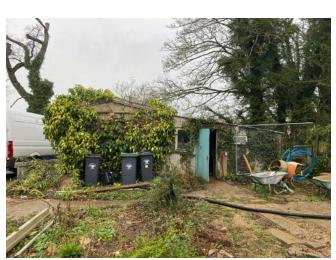

## IANCHIN ARCHITECTS



In Support of Application for Planning Permission **Photographs of the Existing Outbuilding** 

at

Glenlossie Mill Road Debden, Saffron Walden, Essex CB11 3LB

For

Mr. & Mrs. Shippen

Prepared by

**Ian Chin Architects** 

Report No.: Revision

2019-RP-006

Date:

29th February 2024

# IANCHIN ARCHITECTS

### Photographs of the Existing Outbuilding





Photo: 1



Photo: 3



Photo: 2

FEBRUARY 2024 2

## IANCHIN ARCHITECTS

### Photographs of the Existing Outbuilding









Photo: 5

FEBRUARY 2024 3

## IANCHIN ARCHITECTS

### Photographs of the Existing Outbuilding







Photo: 6 Photo: 7

FEBRUARY 2024 4