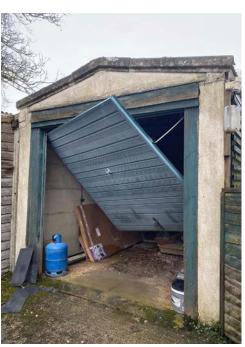

## IANCHIN ARCHITECTS



In Support of Application for Planning Permission **Photographs of the Existing Outbuilding** 

at

Glenlossie Mill Road Debden, Saffron Walden, Essex CB11 3LB

For

Mr. & Mrs. Shippen

Prepared by

**Ian Chin Architects** 

Report No.: Revision

2019-RP-006

Date:

29th February 2024

# IANCHIN ARCHITECTS

### Photographs of the Existing Outbuilding





Photo: 1



Photo: 3



Photo: 2

FEBRUARY 2024 2

## IANCHIN ARCHITECTS

### Photographs of the Existing Outbuilding









Photo: 5

FEBRUARY 2024 3

## IANCHIN ARCHITECTS

### Photographs of the Existing Outbuilding







Photo: 6 Photo: 7

FEBRUARY 2024 4