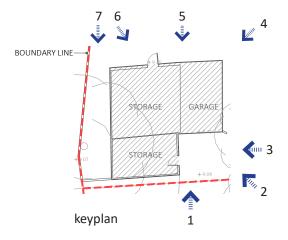

## IANCHIN ARCHITECTS



In Support of Application for Planning Permission **Photographs of the Existing Outbuilding** 

at

Glenlossie Mill Road Debden, Saffron Walden, Essex CB11 3LB

For

Mr. & Mrs. Shippen

Prepared by

**Ian Chin Architects** 

Report No.: Revision

2019-RP-006

Date:

29th February 2024

# IANCHIN ARCHITECTS

### Photographs of the Existing Outbuilding





Photo: 1



Photo: 3



Photo: 2

FEBRUARY 2024 2

## IANCHIN ARCHITECTS

### Photographs of the Existing Outbuilding









Photo: 5

FEBRUARY 2024 3

## IANCHIN ARCHITECTS

### Photographs of the Existing Outbuilding







Photo: 6 Photo: 7

FEBRUARY 2024 4