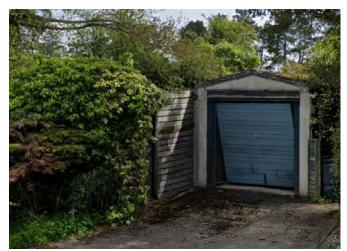

## IANCHIN ARCHITECTS



In Support of Application for Planning Permission **Photographs of the Existing Outbuilding** 

at

Glenlossie Mill Road Debden, Saffron Walden, Essex CB11 3LB

For

Mr. & Mrs. Shippen

Prepared by

**Ian Chin Architects** 

Report No.: Revision

2019-RP-006

Date:

29th February 2024

# IANCHIN ARCHITECTS

### Photographs of the Existing Outbuilding





Photo: 1



Photo: 3



Photo: 2

FEBRUARY 2024 2

## IANCHIN ARCHITECTS

### Photographs of the Existing Outbuilding









Photo: 5

FEBRUARY 2024 3

## IANCHIN ARCHITECTS

### Photographs of the Existing Outbuilding







Photo: 6 Photo: 7

FEBRUARY 2024 4