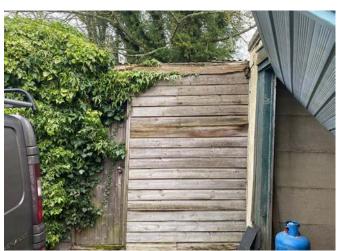

## IANCHIN ARCHITECTS



In Support of Application for Planning Permission **Photographs of the Existing Outbuilding** 

at

Glenlossie Mill Road Debden, Saffron Walden, Essex CB11 3LB

For

Mr. & Mrs. Shippen

Prepared by

**Ian Chin Architects** 

Report No.: Revision

2019-RP-006

Date:

29th February 2024

# IANCHIN ARCHITECTS

### Photographs of the Existing Outbuilding





Photo: 1



Photo: 3



Photo: 2

FEBRUARY 2024 2

## IANCHIN ARCHITECTS

### Photographs of the Existing Outbuilding









Photo: 5

FEBRUARY 2024 3

## IANCHIN ARCHITECTS

### Photographs of the Existing Outbuilding







Photo: 6 Photo: 7

FEBRUARY 2024 4