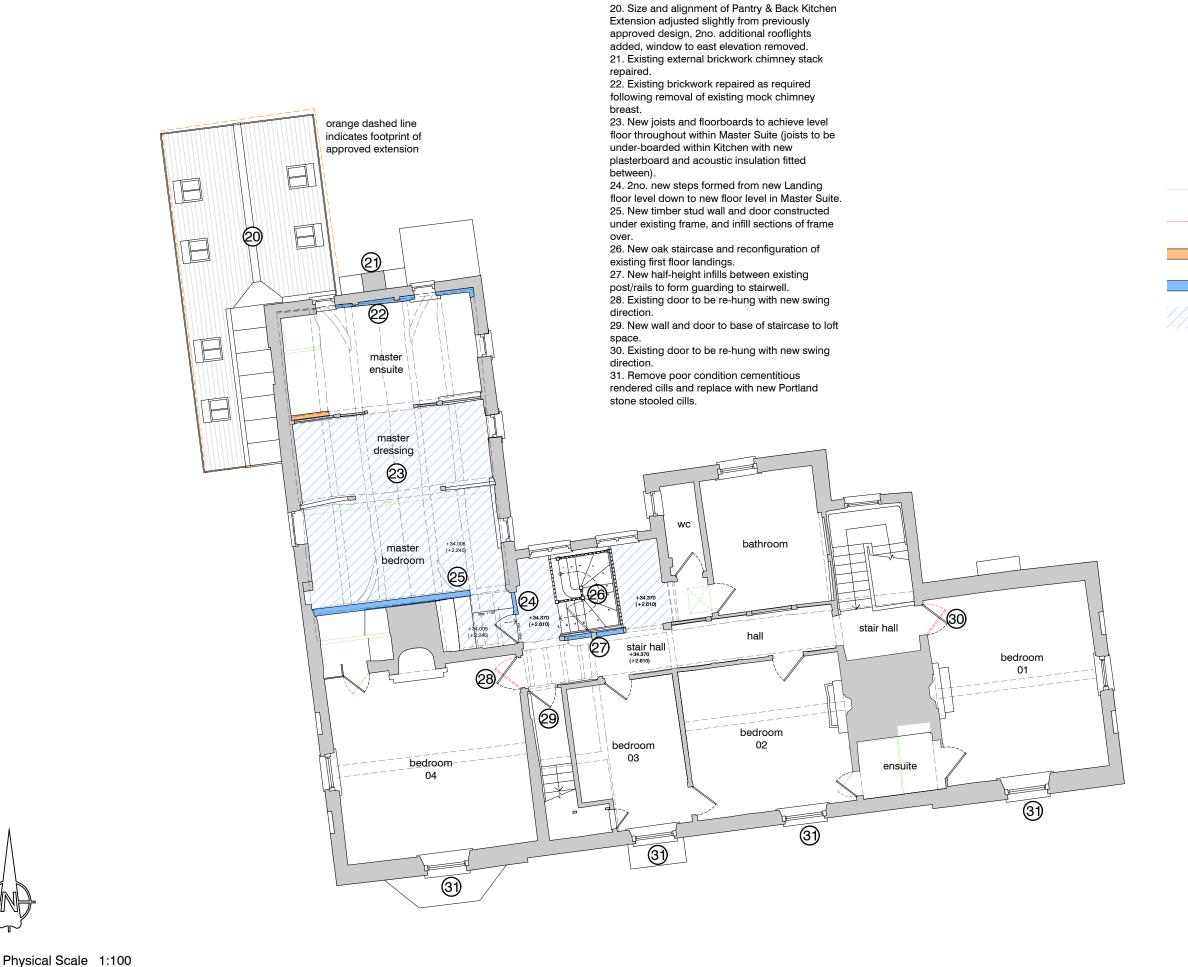

KEY:

Demolitions previously approved.

Proposed additional demolitions.

New walls/infill/repairs as previously approved.

Propsed new walls/structure/infill/repairs.

Proposed new floors.

rev description

date

## CURTIS LEEVES TECHNICAL LTD 01243 378070 I mail@cltechnical.co.uk

client

Mr & Mrs Sohl

project

Whitfield Court, Kanphill, Woking, Surrey

title

Proposed First Floor Plan

| date        | scale @ A3  | drawn | chkd |
|-------------|-------------|-------|------|
|             | _           |       |      |
| June 2023   | 1:100       | MRL   | GBC  |
| project no. | drawing no. |       | rev  |
| 2314        | P101        |       | P1   |
|             |             |       |      |