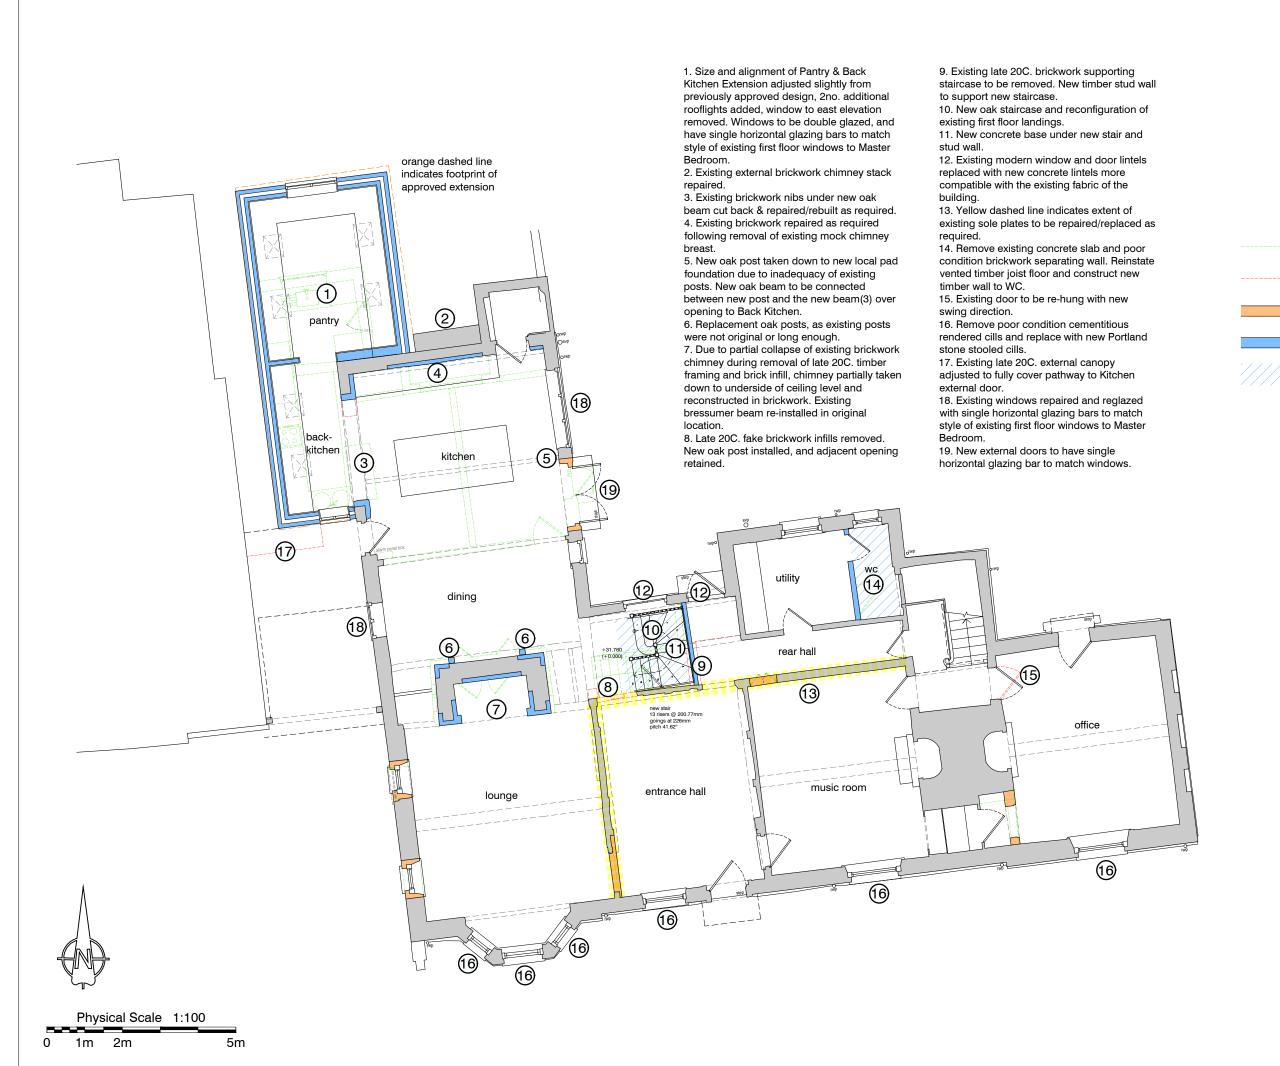

KEY:

Demolitions previously approved.

Proposed additional demolitions.

New walls/infill/repairs as previously approved.

Propsed new walls/structure/infill/repairs.

Proposed new floors.

description

date

## **CURTIS LEEVES TECHNICAL LTD** 01243 378070 I mail@cltechnical.co.uk

Mr & Mrs Sohl

project

Whitfield Court. Kanphill, Woking, Surrey

title

Proposed Ground Floor Plan

| date        | scale @ A3  | drawn | chkd |
|-------------|-------------|-------|------|
| June 2023   | 1:100       | MRL   | GBC  |
| project no. | drawing no. |       | rev  |
| 2314        | P100        |       | P1   |