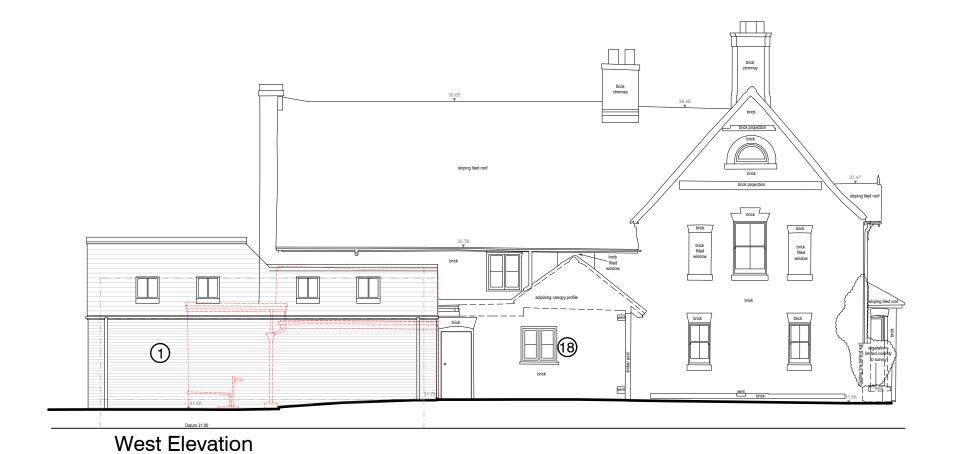

## CURTIS LEEVES TECHNICAL LTD 01243 378070 I mail@cltechnical.co.uk

| 012100100                             | 701manegon                     | oon maa |          |
|---------------------------------------|--------------------------------|---------|----------|
| client                                |                                |         |          |
| Mr & Mrs S                            | ohl                            |         |          |
| project                               |                                |         |          |
| Whitfield Co<br>Kanphill, W<br>Surrey |                                |         |          |
| title                                 |                                |         |          |
|                                       | Proposed Flo<br>West Elevation |         | of Plan, |
| date                                  | scale @ A3                     | drawn   | chkd     |