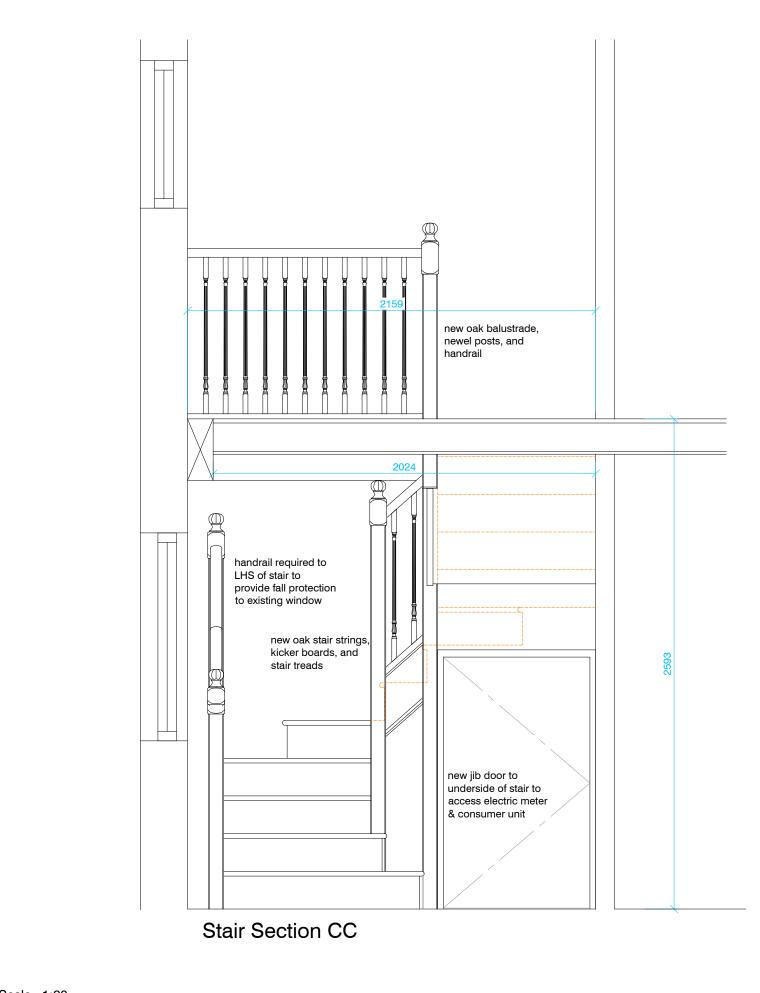

Physical Scale 1:20 0 0.2m 0.4m

1m

NOTES: Dimensions to be checked on site before commencing work. any discrepancies shall be reported to Curtis Leeves Technical Ltd. immediately. Do not scale from these drawings except for planning purposes.

Do not scale from these drawings except for planning purposes. Use figured dimensions only. Where applicable this drawing is to be read in conjunction with other consultants' drawings. This drawing is the copyright of Curtis Leeves Technical Ltd. and may not be copied, altered or reproduced in any way, or passed to a third party, without written authority.

| client                                          |             |       |      |
|-------------------------------------------------|-------------|-------|------|
| Mr & Mrs Sohl                                   |             |       |      |
| project                                         |             |       |      |
| Whitfield Court,<br>Kanphill, Woking,<br>Surrey |             |       |      |
| title                                           |             |       |      |
| Stair Proposal<br>Stair Section CC              |             |       |      |
| date                                            | scale @ A3  | drawn | chkd |
| June 2023                                       | 1:20        | MRL   | GBC  |
| project no.                                     | drawing no. | 1     | rev  |
| 2314                                            | P107        |       | P1   |