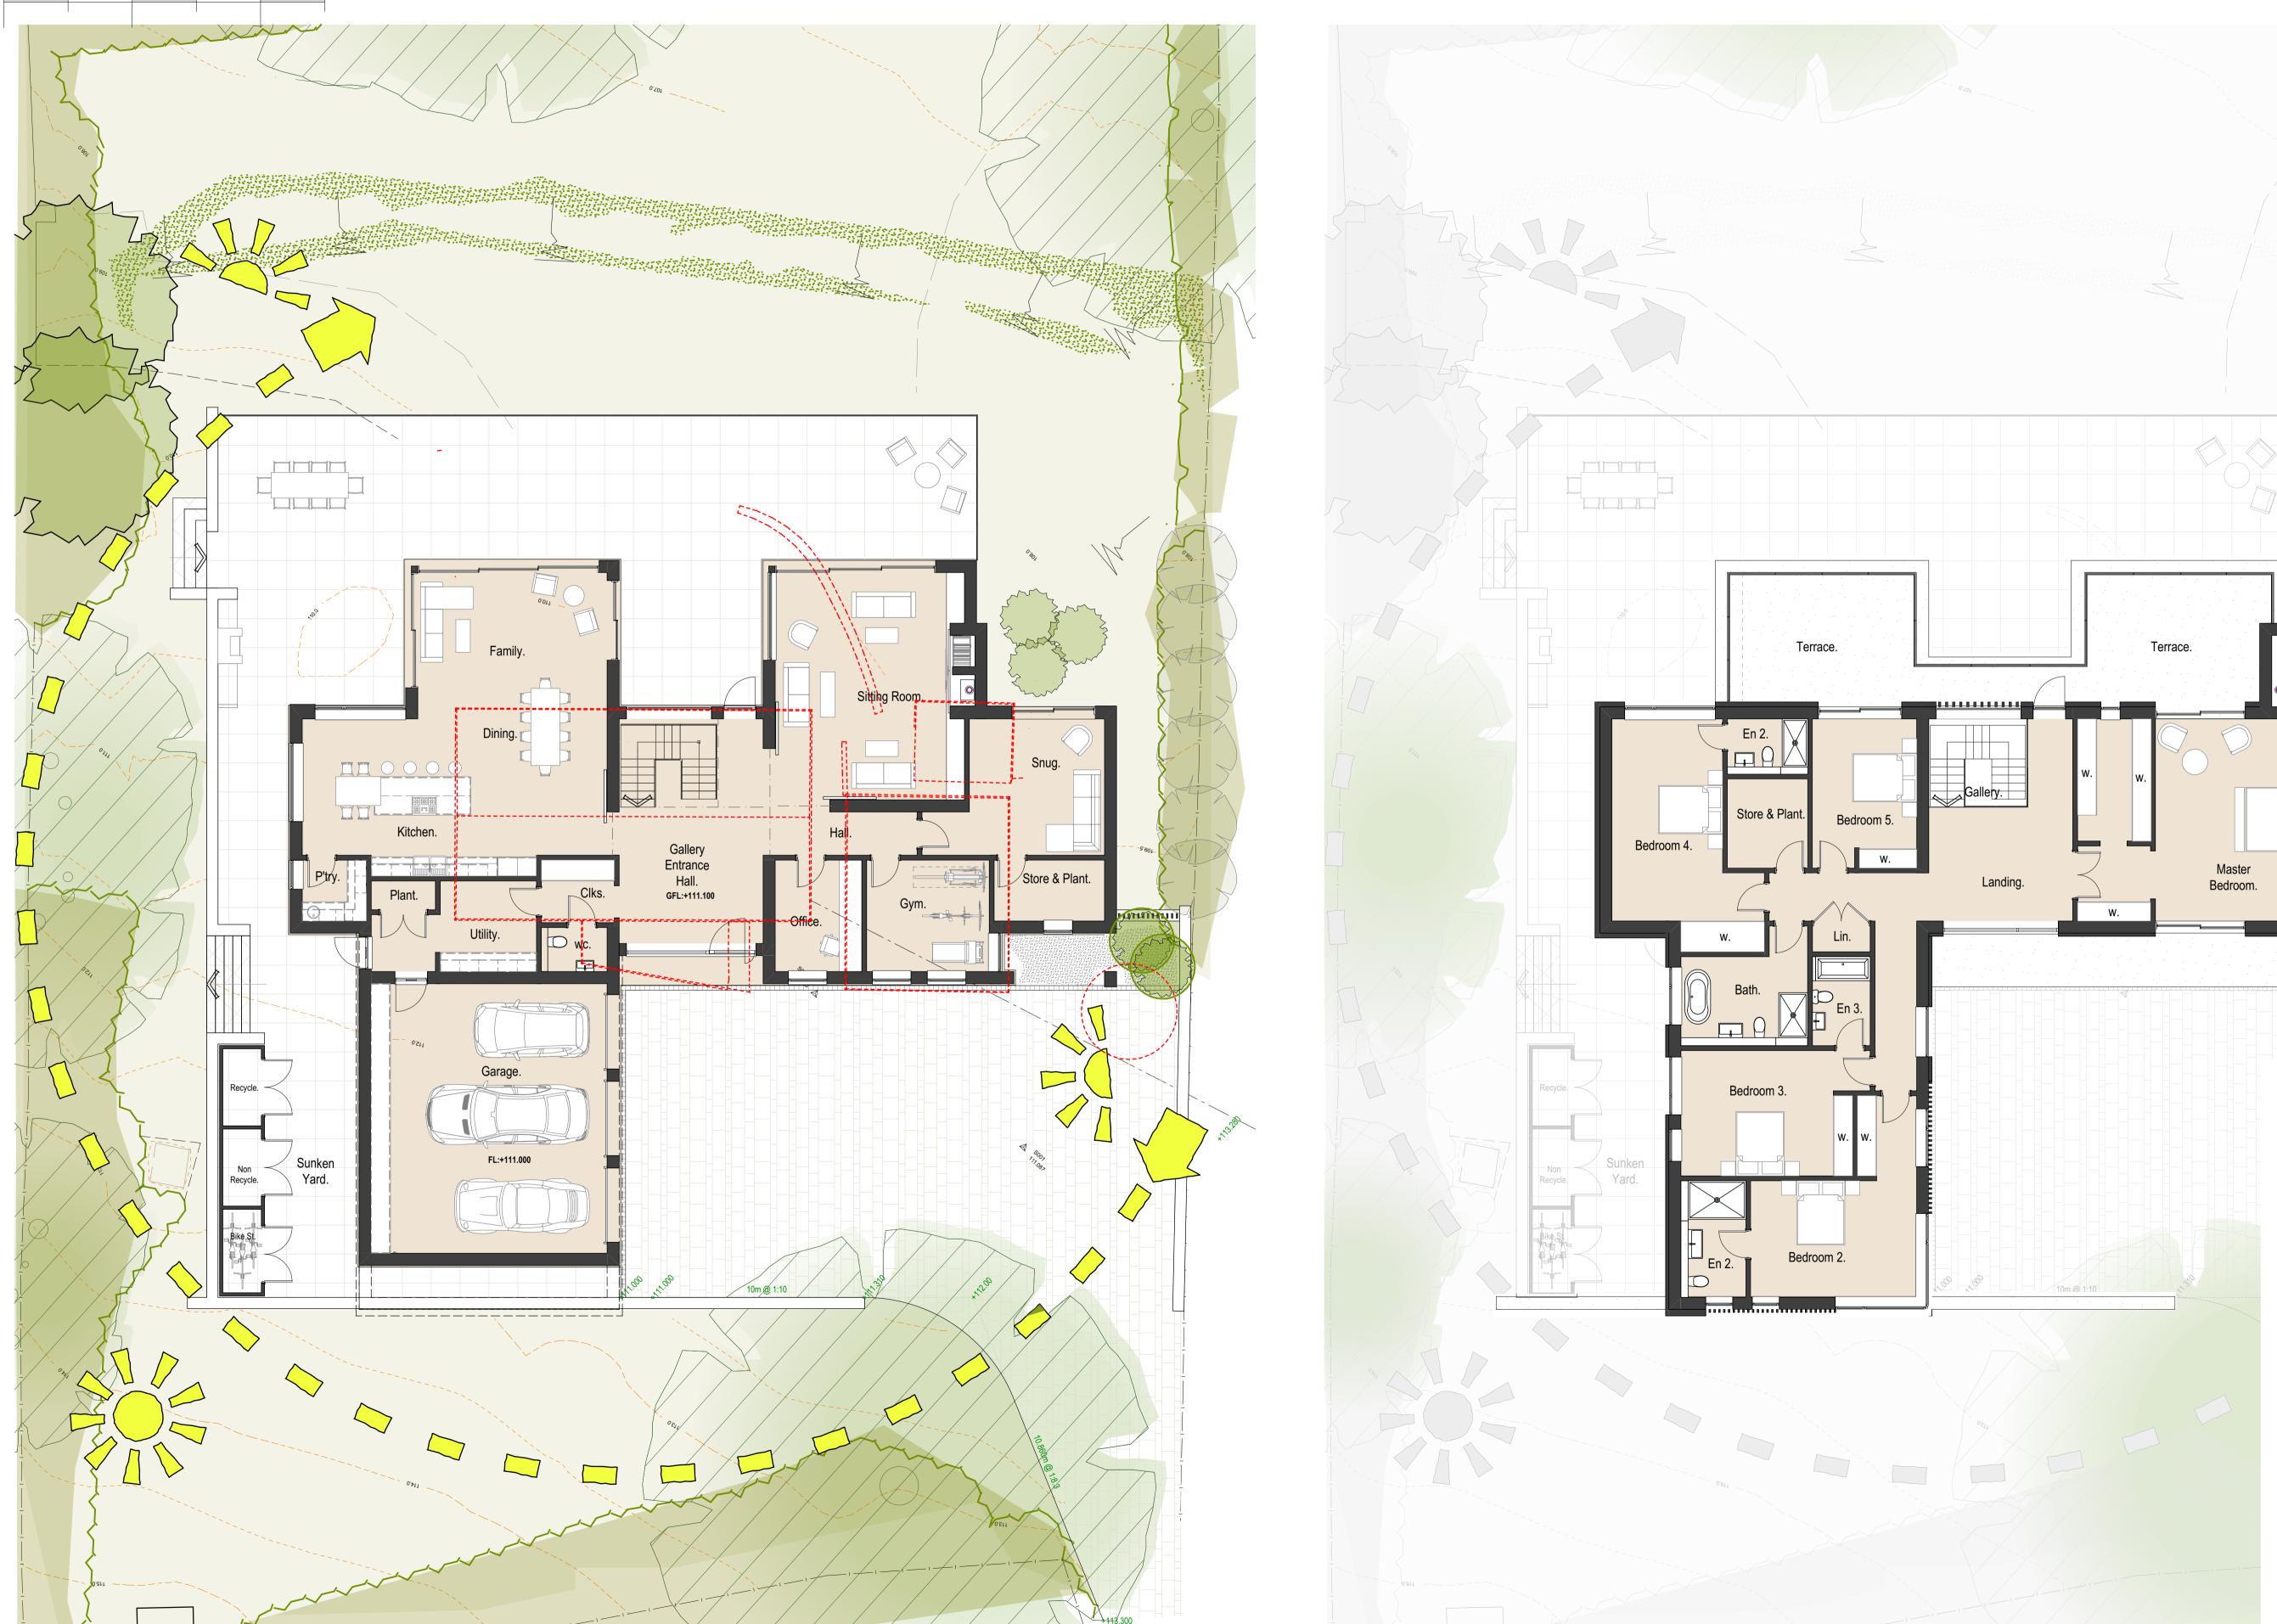

## Beggars Roost Proposed Floor Plans

Proposed Ground Floor Plan

- This drawing and content is copyright © of coombes: everitt architects limited and should not be copied without their prior written consent.
  For construction purposes only, do not scale drawing. All dimensions to be checked on site prior to construction and any discrepancies reported to contract administrator.
  Do not use this drawing for setting out unless drawing specifically indicates setting out points.
  Engineering information is indicative only and should be taken from structural engineers design.

RIBA

Rev Initial Description / Amendment

Drawn by: RCM

105-107

Bath Road Cheltenham Gloucestershire

GL53 7LE

Proposed First Floor Plan

t: 01242 807727 e: info@ce-architects.co.uk www.ce-architects.co.uk

Proposed Floor Plans

1:100 @ A1

24/01/2024

Drawing No: 23.20.024.PL004.A

Mr M. Deacon

coombes: everitt architects limited

Proposed Replacement Dwelling Beggars Roost, Battledown, Cheltenham,