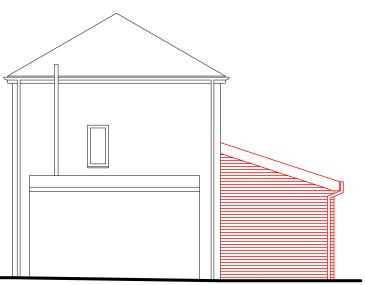

| DEMOLITION NOTE:          |
|---------------------------|
| All elements indicated in |
| red dash lines to be      |
| demolished and make       |
| good surrounding areas    |
| ready to receive new      |
| construction              |

NOTE: All elements indicated in red dash lines to be demolished and make good surrounding areas ready to receive new construction

Front Elevation

**Rear Elevation** 

Side Elevation

# 04. **Existing Elevations**