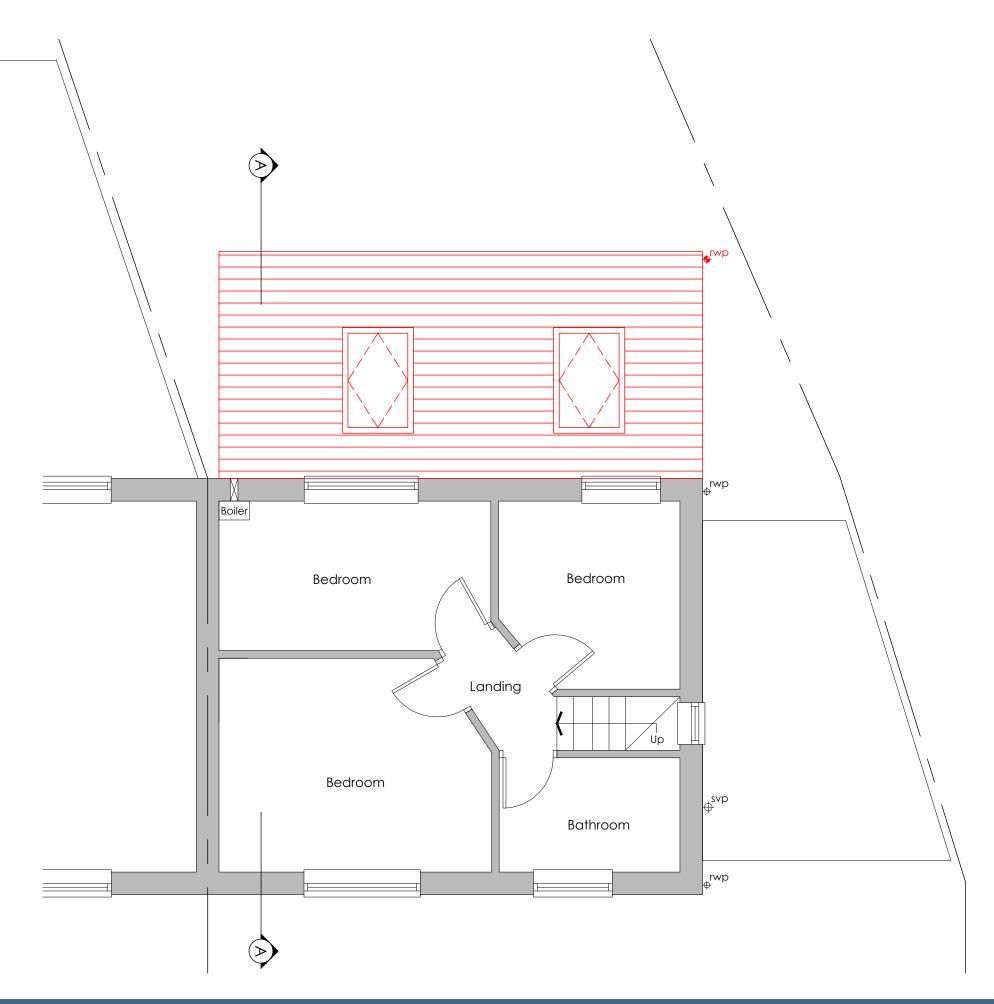

NOTE: All elements indicated in red dash lines to be demolished and make good surrounding areas ready to receive new construction

1:50@A3

P4B EXTEND P4B-EXTEND.CO.UK INFO@P4B-EXTEND.CO.UK 0800 652 6561

All These drawings are for the purpose of achieving local authority planning and building regulations plans approval only and calculations. These design drawings must be read in conjunction with structural engineers design, drawings and calculations. All rights reserved. © Copyright 2023. These plans & specifications are the property of P4B Architecture Ltd, and shall not be re-printed, reproduced, modified in whole or part without written consent.

#### **Proposed Ground Floor Plan** 06.

24011

| KEY                   | DESCRIPTION                                    |
|-----------------------|------------------------------------------------|
| $\bigotimes$          | MECHANICAL EXTRACT FAN<br>AND SWITCH           |
| <b>₽</b> <sup>S</sup> | CEILING MOUNTED SMOKE<br>DETECTOR WITH SOUNDER |
|                       | CEILING MOUNTED HEAT<br>DETECTOR WITH SOUNDER  |
| Ŀ                     | CONSUMER UNIT                                  |
|                       | ELECTRIC METER BOX /<br>CUPBOARD               |
|                       | GAS METER BOX / CUPBOARD                       |
| w                     | WATER METER                                    |
|                       | INTERNAL DRAINAGE RUN                          |
|                       | EXTERNAL DRAINAGE RUN                          |
|                       | STEEL BEAM ABOVE                               |
| svp 🔶                 | SOIL VENT PIPE                                 |
| rwp 🔶                 | RAIN WATER PIPE                                |
|                       | STUB STACK WITH AIR<br>ADMITTANCE VALVE        |
|                       | BOILER                                         |
| FD30                  | 30 MINUTE FIRE RESISTING<br>DOOR               |
| FD20                  | 20 MINUTE FIRE RESISTING<br>DOOR               |
| $\sim$                | JOIST DIRECTION                                |
| 77-72                 | EXTERNAL CAVITY WALL                           |
|                       | STUD WALL                                      |
| svp                   | SVP WITHIN PLASTERBOARD<br>ENCASEMENT          |

1:50@A3

DESIGN DRAWING NOTE: All elements indicated in RED colour are proposed construction to be read in conjunction with the details and specification to the rear of this document.

**Proposed First Floor Plan** 07. 24011 0m