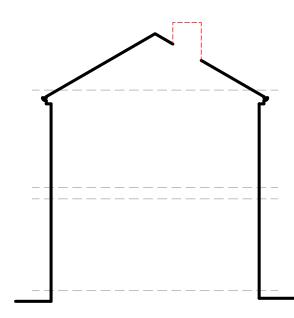

DESIGN DRAWING NOTE: All elements indicated in RED colour are proposed construction to be read in conjunction with the details and specification to the rear of this document.

Front Elevation

Side Elevation

**Rear Elevation** 

#### **Proposed Elevations** 08. 0m 1 2 3 4 5m 24011