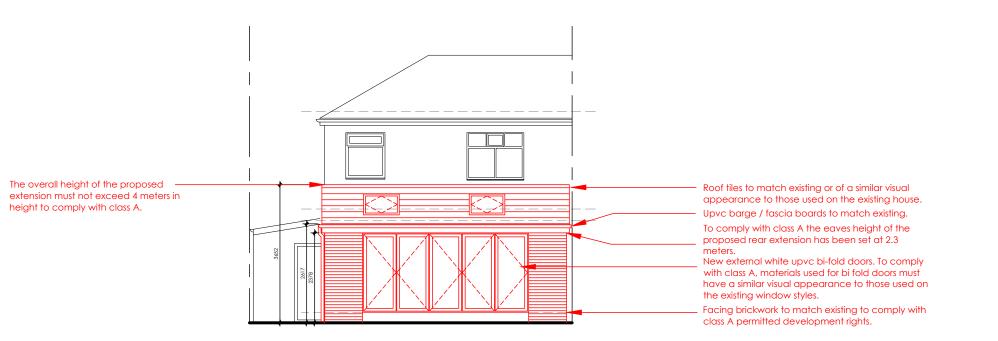

DESIGN DRAWING NOTE: All elements indicated in RED colour are proposed construction to be read in conjunction with the details and specification to the rear of this document.

Front Elevation

Side Elevation

**Rear Elevation** 

#### **Proposed Elevations** 08. 0m 1 2 3 4 5m 24011