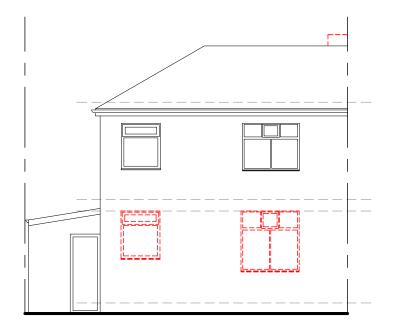

NOTE: All elements indicated in red dash lines to be demolished and make good surrounding areas ready to receive new construction

Front Elevation

**Rear Elevation** 

Side Elevation

# 04. **Existing Elevations**