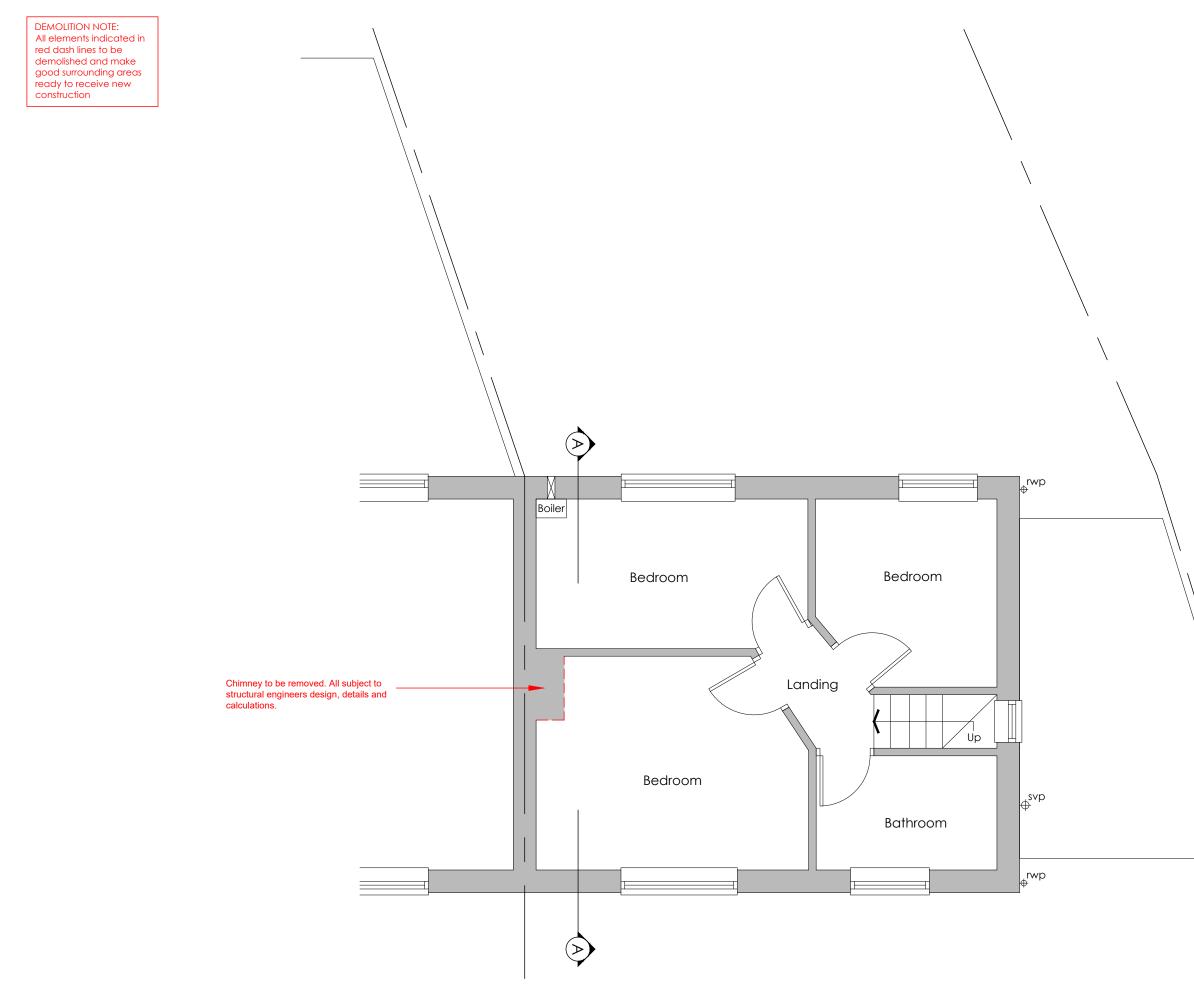

| DEMOLITION NOTE:          |
|---------------------------|
| All elements indicated in |
| red dash lines to be      |
| demolished and make       |
| good surrounding areas    |
| ready to receive new      |
| construction              |

|                                                                                                                   | Assum  | hed existing drainage run<br>Kitchen                                                                         |
|-------------------------------------------------------------------------------------------------------------------|--------|--------------------------------------------------------------------------------------------------------------|
| 77 Manor Rd<br>Chimney to be removed. All subject to<br>structural engineers design, details and<br>calculations. | Lounge | Store<br>Hall<br>E<br>T<br>T<br>T<br>T<br>T<br>T<br>T<br>T<br>T<br>T<br>T<br>T<br>T<br>T<br>T<br>T<br>T<br>T |
|                                                                                                                   |        |                                                                                                              |

#### **Existing First Floor Plan** 03. 24011