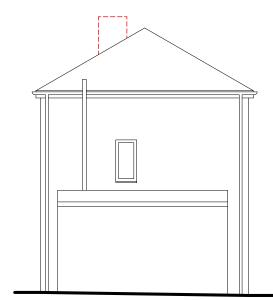

| DEMOLITION NOTE:          |
|---------------------------|
| All elements indicated in |
| red dash lines to be      |
| demolished and make       |
| good surrounding areas    |
| ready to receive new      |
| construction              |

NOTE: All elements indicated in red dash lines to be demolished and make good surrounding areas ready to receive new construction

Front Elevation

**Rear Elevation** 

Side Elevation

# 04. **Existing Elevations**