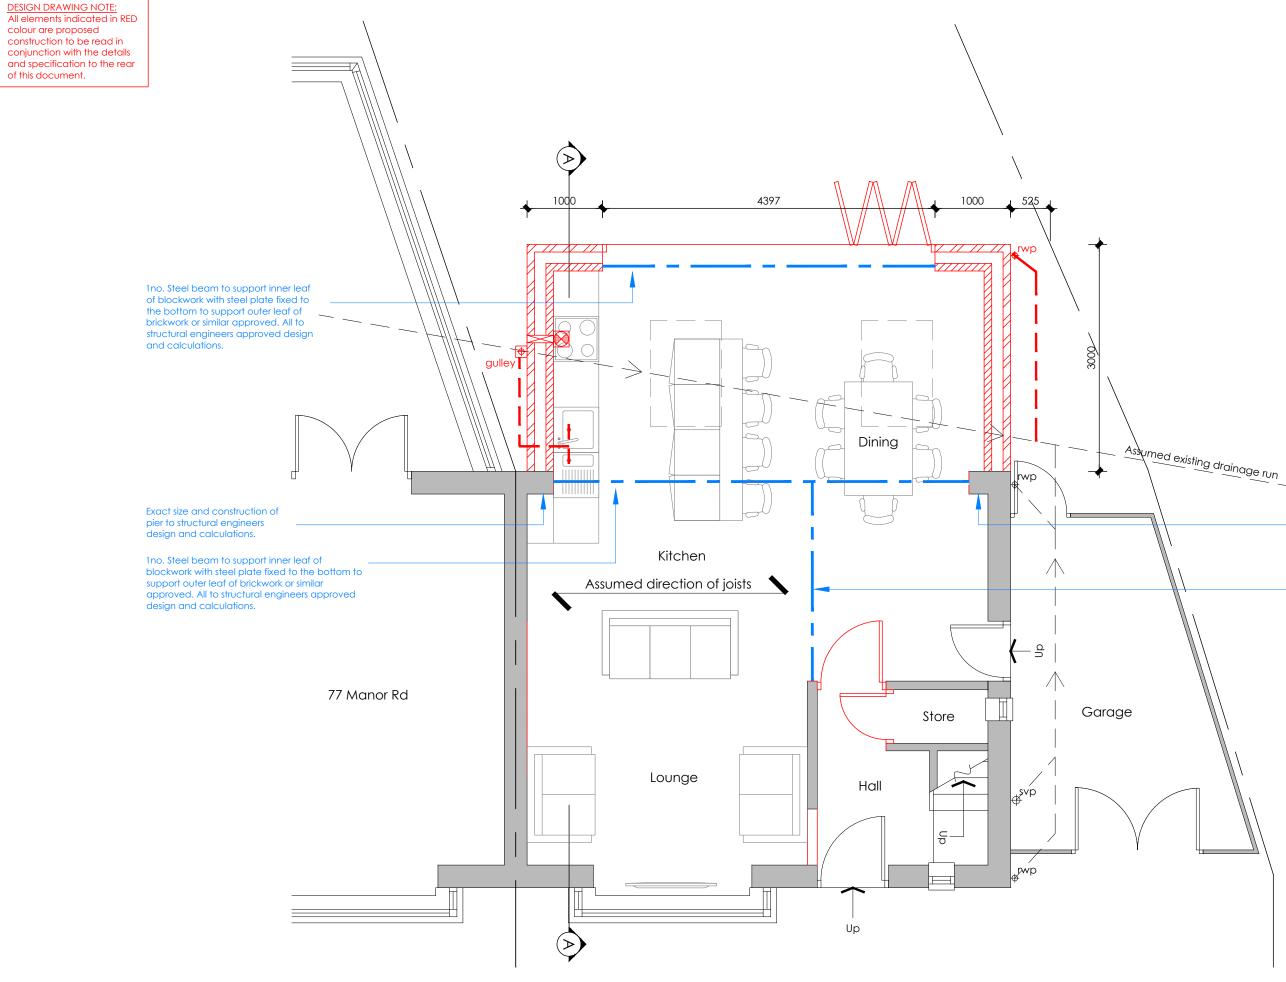

#### **Proposed Ground Floor Plan** 06.

24011

#### **Dwelling Extension** 79 Manor Road Droylsden Manchester M43 6QD

1:50@A3

All structure shown on P4B-Extend drawings is indicative only, it is the structural engineer's responsibility to identify all structural works required.

| KEY                   | DESCRIPTION                                    |
|-----------------------|------------------------------------------------|
| $\bigotimes$          | MECHANICAL EXTRACT FAN<br>AND SWITCH           |
| <b>₽</b> <sup>S</sup> | CEILING MOUNTED SMOKE<br>DETECTOR WITH SOUNDER |
|                       | CEILING MOUNTED HEAT<br>DETECTOR WITH SOUNDER  |
| Ŀ                     | CONSUMER UNIT                                  |
|                       | ELECTRIC METER BOX /<br>CUPBOARD               |
|                       | GAS METER BOX / CUPBOARD                       |
| w                     | WATER METER                                    |
|                       | INTERNAL DRAINAGE RUN                          |
|                       | EXTERNAL DRAINAGE RUN                          |
|                       | STEEL BEAM ABOVE                               |
| svp 🔶                 | SOIL VENT PIPE                                 |
| rwp 🔶                 | RAIN WATER PIPE                                |
|                       | STUB STACK WITH AIR<br>ADMITTANCE VALVE        |
|                       | BOILER                                         |
| FD30                  | 30 MINUTE FIRE RESISTING<br>DOOR               |
| FD20                  | 20 MINUTE FIRE RESISTING<br>DOOR               |
| $\sim$                | JOIST DIRECTION                                |
| 77-72                 | EXTERNAL CAVITY WALL                           |
|                       | STUD WALL                                      |
| svp                   | SVP WITHIN PLASTERBOARD<br>ENCASEMENT          |

Exact size and construction of pier to structural engineers design and calculations.

1no. Steel beam to support first floor joists and masonry wall above all to structural engineers approved design and calculations.