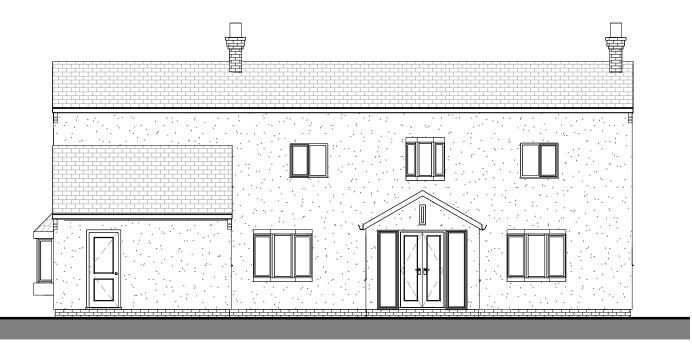

Existing - North Elevation

Existing - East Elevation





## Existing - South Elevation

Existing - West Elevation

- Note:
  Do not scale. Only use figured dimensions.
  All information contained within this drawing remains the copyright of ASM Architecture and must not be copied without written consent from the owner.

## **ASM Architecture** 1 Sunningdale Grove, Heighington, Lincoln, Lincolnshire, LN4 1SP

High Park Farm, Cross Lane, Blidworth, NG21 OLX

**Existing Elevations** 

|                       |                |                | Drawing        |
|-----------------------|----------------|----------------|----------------|
| STATUS                |                |                |                |
| PRELIMINARY           |                |                |                |
|