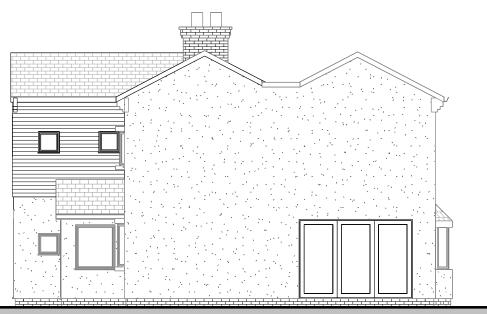

Proposed - North Elevation

Proposed - East Elevation



Note:
- Do not scale. Only use figured dimensions.

All information contained within this drawing remains the copyright of ASM Architecture and must not be copied without written consent from the owner.

## **ASM Architecture** 1 Sunningdale Grove, Heighington, Lincoln, Lincolnshire, LN4 1SP

High Park Farm, Cross Lane, Blidworth, NG21 OLX

Proposed Elevations -Option 2

Proposed - South Elevation
1:100

|                       |                      |                | Drawing        |
|-----------------------|----------------------|----------------|----------------|
| STATUS                |                      |                |                |
| PRELIMINARY           |                      |                |                |
| Scale (@ A1)<br>1:100 | Date 24/08/23        | Drawn By<