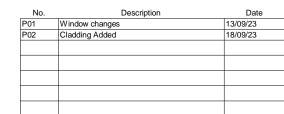

Proposed - North Elevation

Proposed - East Elevation

Note:
- Do not scale. Only use figured dimensions.

All information contained within this drawing remains the copyright of ASM Architecture and must not be copied without written consent from the owner.

## **ASM Architecture** 1 Sunningdale Grove, Heighington, Lincoln, Lincolnshire, LN4 1SP

High Park Farm, Cross Lane, Blidworth, NG21 OLX

Proposed Elevations -Option 2

Proposed - South Elevation
1:100

|                       |                      |                | Drawing        |
|-----------------------|----------------------|----------------|----------------|
| STATUS                |                      |                |                |
| PRELIMINARY           |                      |                |                |
| Scale (@ A1)<br>1:100 | Date 24/08/23        | Drawn By<br>JH | Chkd By<br>ASM |
| 1007                  | )7<br>drawing number |                | P02            |
|                       |                      |                | REV            |