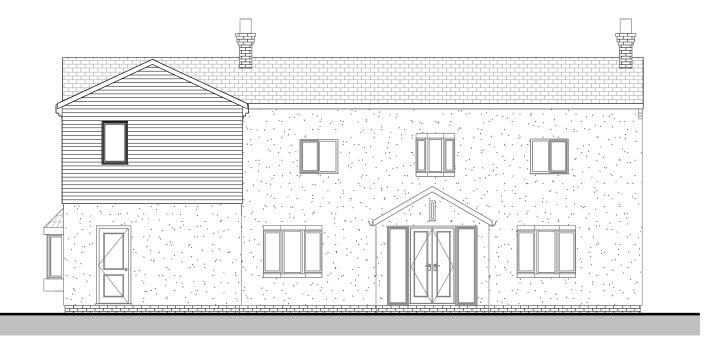

## **ASM Architecture** 1 Sunningdale Grove, Heighington, Lincoln, Lincolnshire, LN4 1SP

High Park Farm, Cross Lane, Blidworth, NG21 OLX

Proposed Elevations -Option 2

Proposed - South Elevation
1:100

|                       |                      |                | Drawing        |
|-----------------------|----------------------|----------------|----------------|
| STATUS                |                      |                |                |
| PRELIMINARY           |                      |                |                |
| Scale (@ A1)<br>1:100 | Date 24/08/23        | Drawn By<br>JH | Chkd By<br>ASM |
| 1007                  | )7<br>drawing number |                | P02            |
|                       |                      |                | REV            |