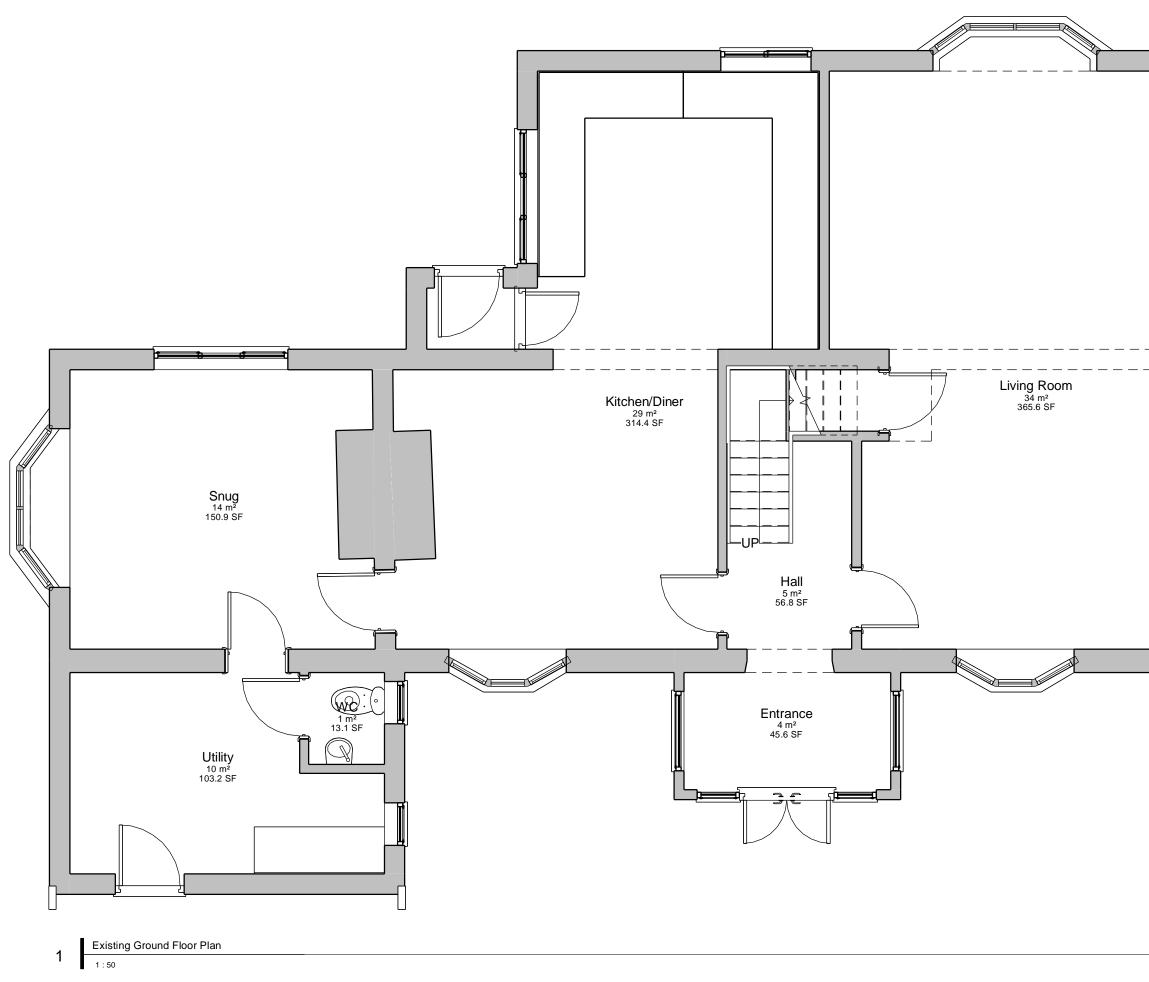

1 Sunningdale Grove, Heighington, Lincoln, Lincolnshire, LN4 1SP

W: www.asmarchitecture.co.uk

High Park Farm, Cross Lane, Blidworth, NG21 0LX

Existing Ground Floor Plan

|                        |                  |                | Drawing        |  |
|------------------------|------------------|----------------|----------------|--|
| STATUS                 |                  |                |                |  |
| PRELIMINARY            |                  |                |                |  |
| Scale (@ A1)<br>1 : 50 | Date<br>24/08/23 | Drawn By<br>JH | Chkd By<br>ASM |  |
| 1.50                   | 2 0 0, 20        | JII            | ASIVI          |  |
| 1001                   |                  |                | P01            |  |
| DRAWING NUMBER         |                  |                | REV            |  |
| DRAWING NUMBER         |                  | REV            |                |  |