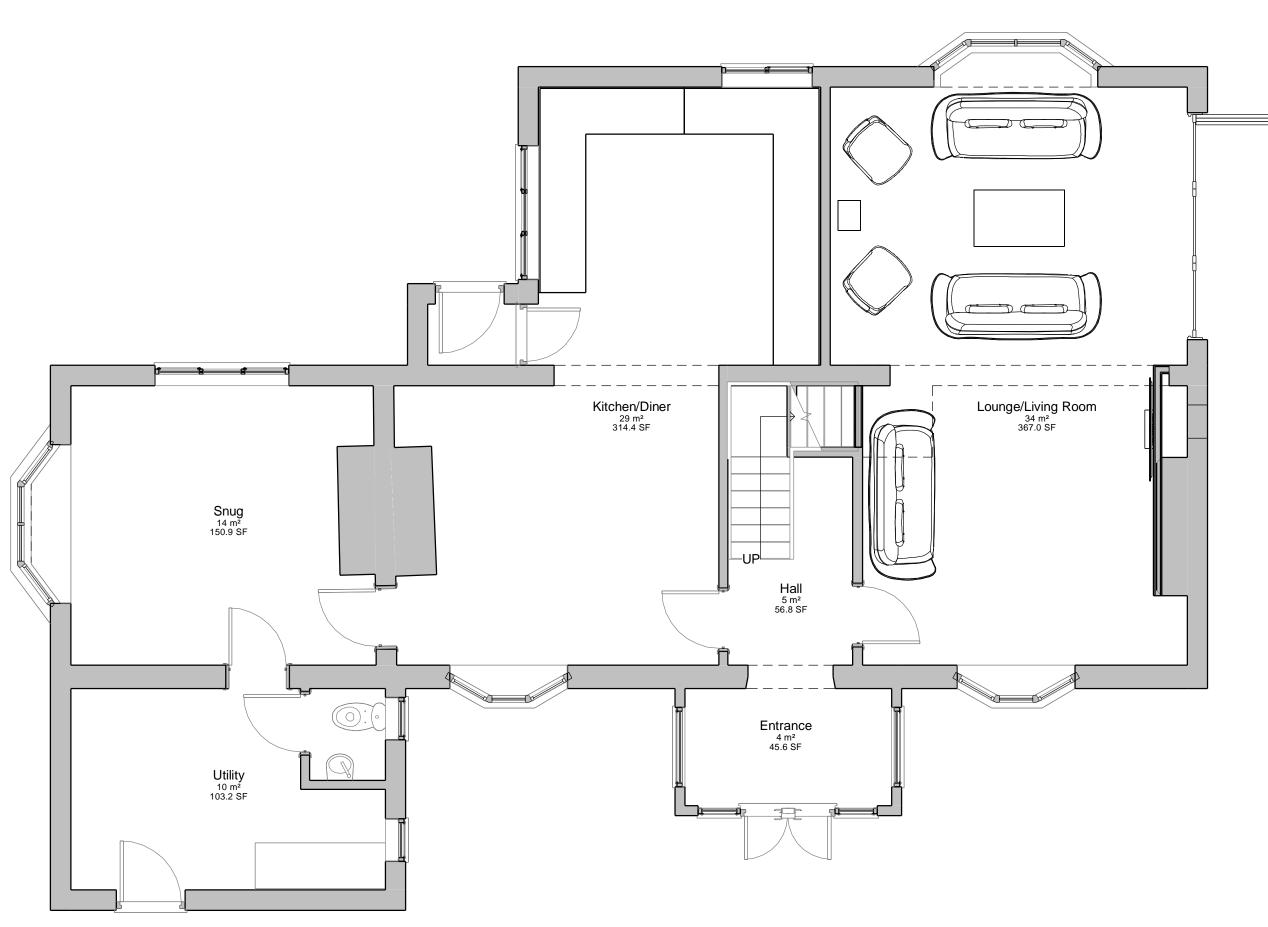

## **ASM Architecture** 1 Sunningdale Grove, Heighington, Lincoln, Lincolnshire, LN4 1SP

High Park Farm, Cross Lane, Blidworth, NG21 OLX

Proposed Ground Floor Plan

Drawing

|              |                |          | D.ag    |
|--------------|----------------|----------|---------|
| STATUS       |                |          |         |
| PRELIMINARY  |                |          |         |
| Scale (@ A1) | Date           | Drawn By | Chkd By |
| 1 : 50       | 24/08/23       | JH       | ASM     |
| 1003         |                |          | P02     |
|              | DRAWING NUMBER |          | REV     |