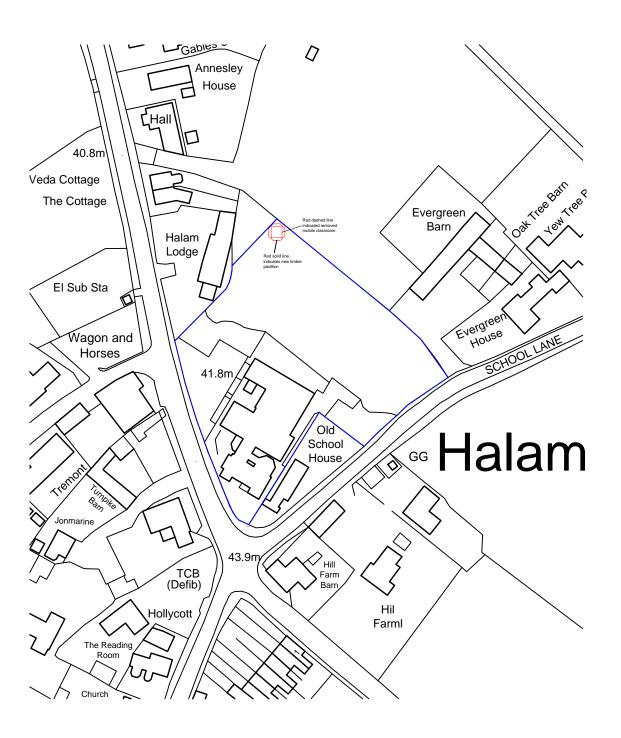

## NOTES:

Where dimensions are not given, drawings must not be scaled and the matter referred to MAC.

In the event of any dimensional conflict between MAC drawings, the matter must be referred to MAC for clarification.

The contractor must also refer to any separate MAC specification, which is to be read in conjunction with this drawing.

CONSTRUCTION CONSULTANTS

| CLIENT                        |          |         |
|-------------------------------|----------|---------|
| Minster Trus<br>Education     | t for    |         |
| PROJECT                       |          |         |
| Halam C of E<br>School - Prop | ,        | /illior |
| DRAWING TITLE                 |          |         |
| Site Location                 | n Plan   |         |
| DRAWING NO.                   |          | REV     |
| BC31048_HP_PL01               |          | -       |
| DRAWN: PB                     | CHECKED: | JB      |
| SCALE: as shown               | DATE:    | Jan 24  |