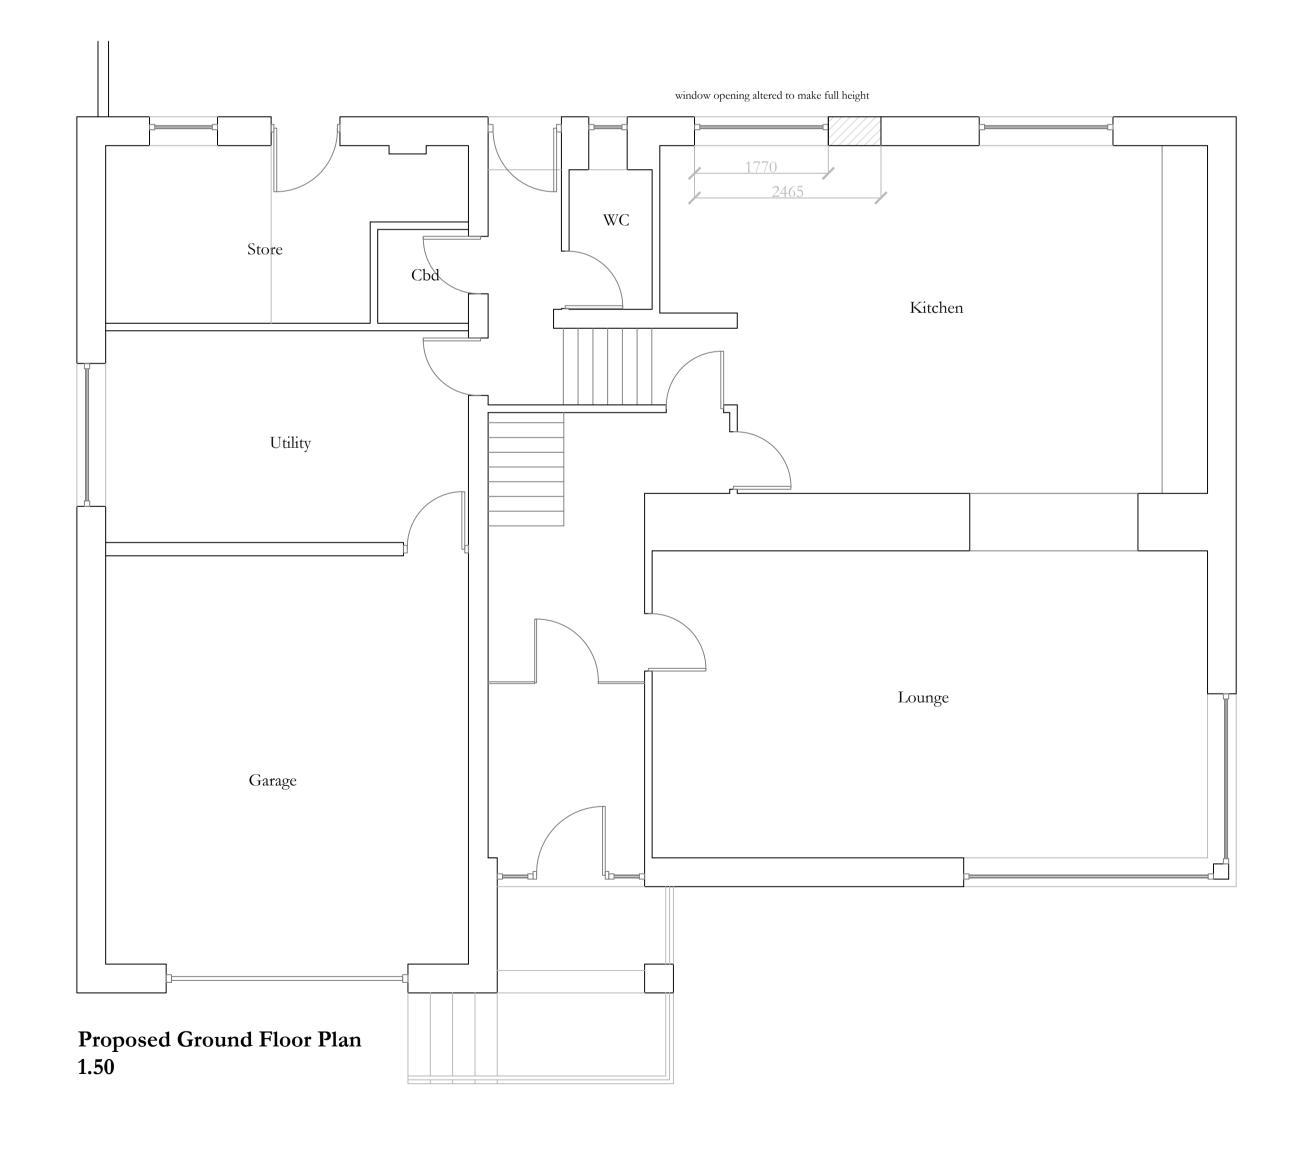

Proposed First Floor Plan 1.50

NO CHANGES ARE PROPOSED TO EXISTING GROUND LEVELS

Proposed Dormer Windows at 2 Arran Avenue, Peterhead

JOB 23059 DWG L(0)302 REV B TITLE Proposed Plans

STATUS Planning

SCALE as noted @ A1 DATE FEB 2024