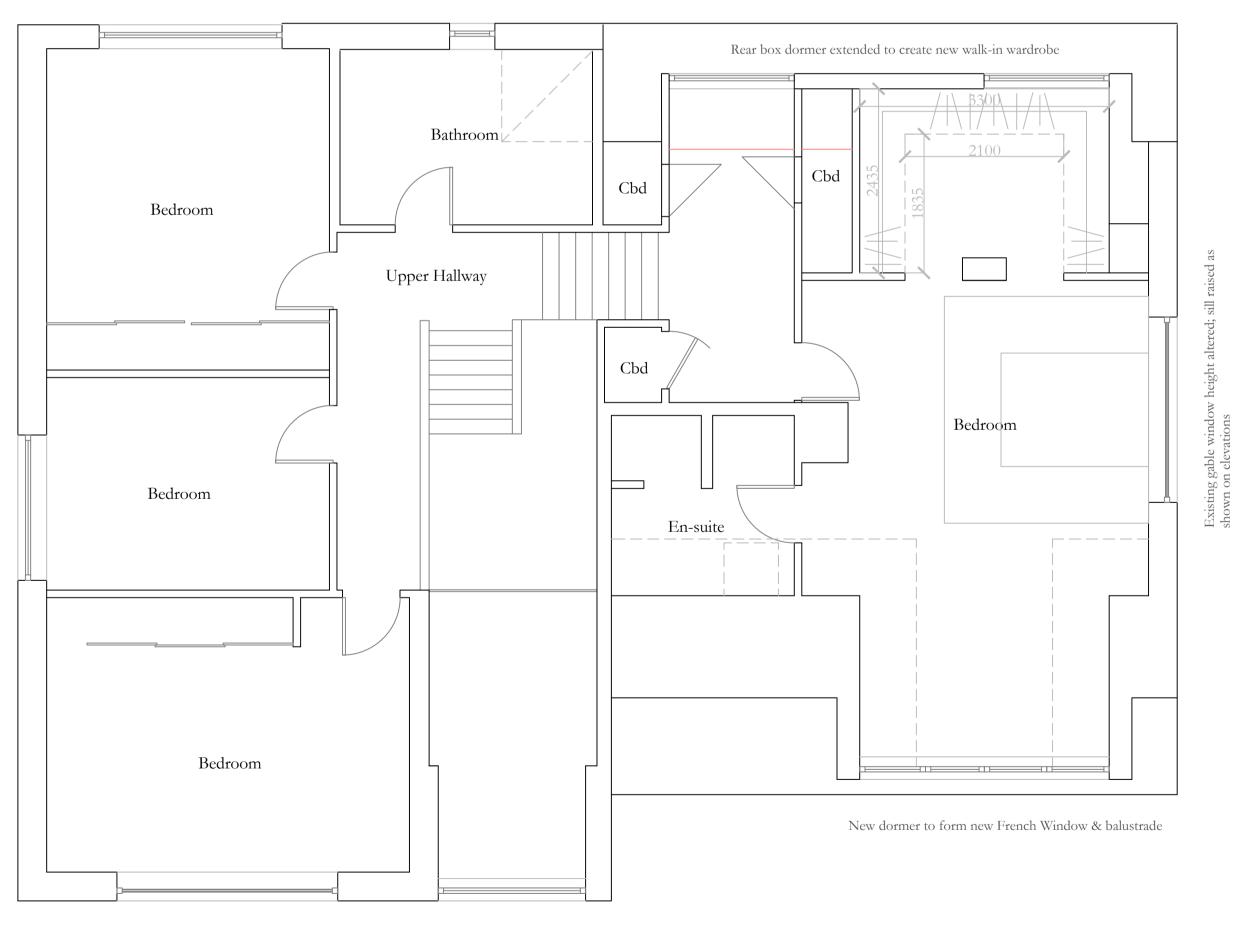

Proposed First Floor Plan 1.50

NO CHANGES ARE PROPOSED TO EXISTING GROUND LEVELS

Proposed Dormer Windows at 2 Arran Avenue, Peterhead

JOB 23059 DWG L(0)302 REV B TITLE Proposed Plans

STATUS Planning

SCALE as noted @ A1 DATE FEB 2024