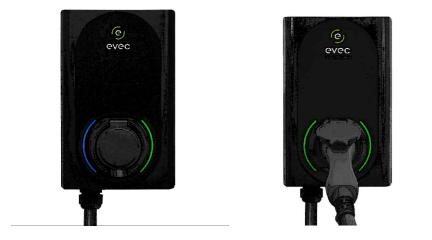

## EV Charger

The proposed EV Charger is a 7.5kw dual charger, Mounted on a freestanding secure post in between the two bays indicated in the plans above. Provision for additional charger to be made available for future proofing the site.