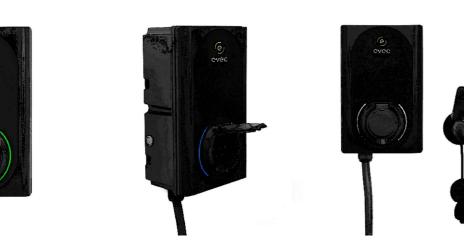

## EV Charger

The proposed EV Charger is a 7.5kw dual charger, Mounted on a freestanding secure post in between the two bays indicated in the plans above. Provision for additional charger to be made available for future proofing the site.