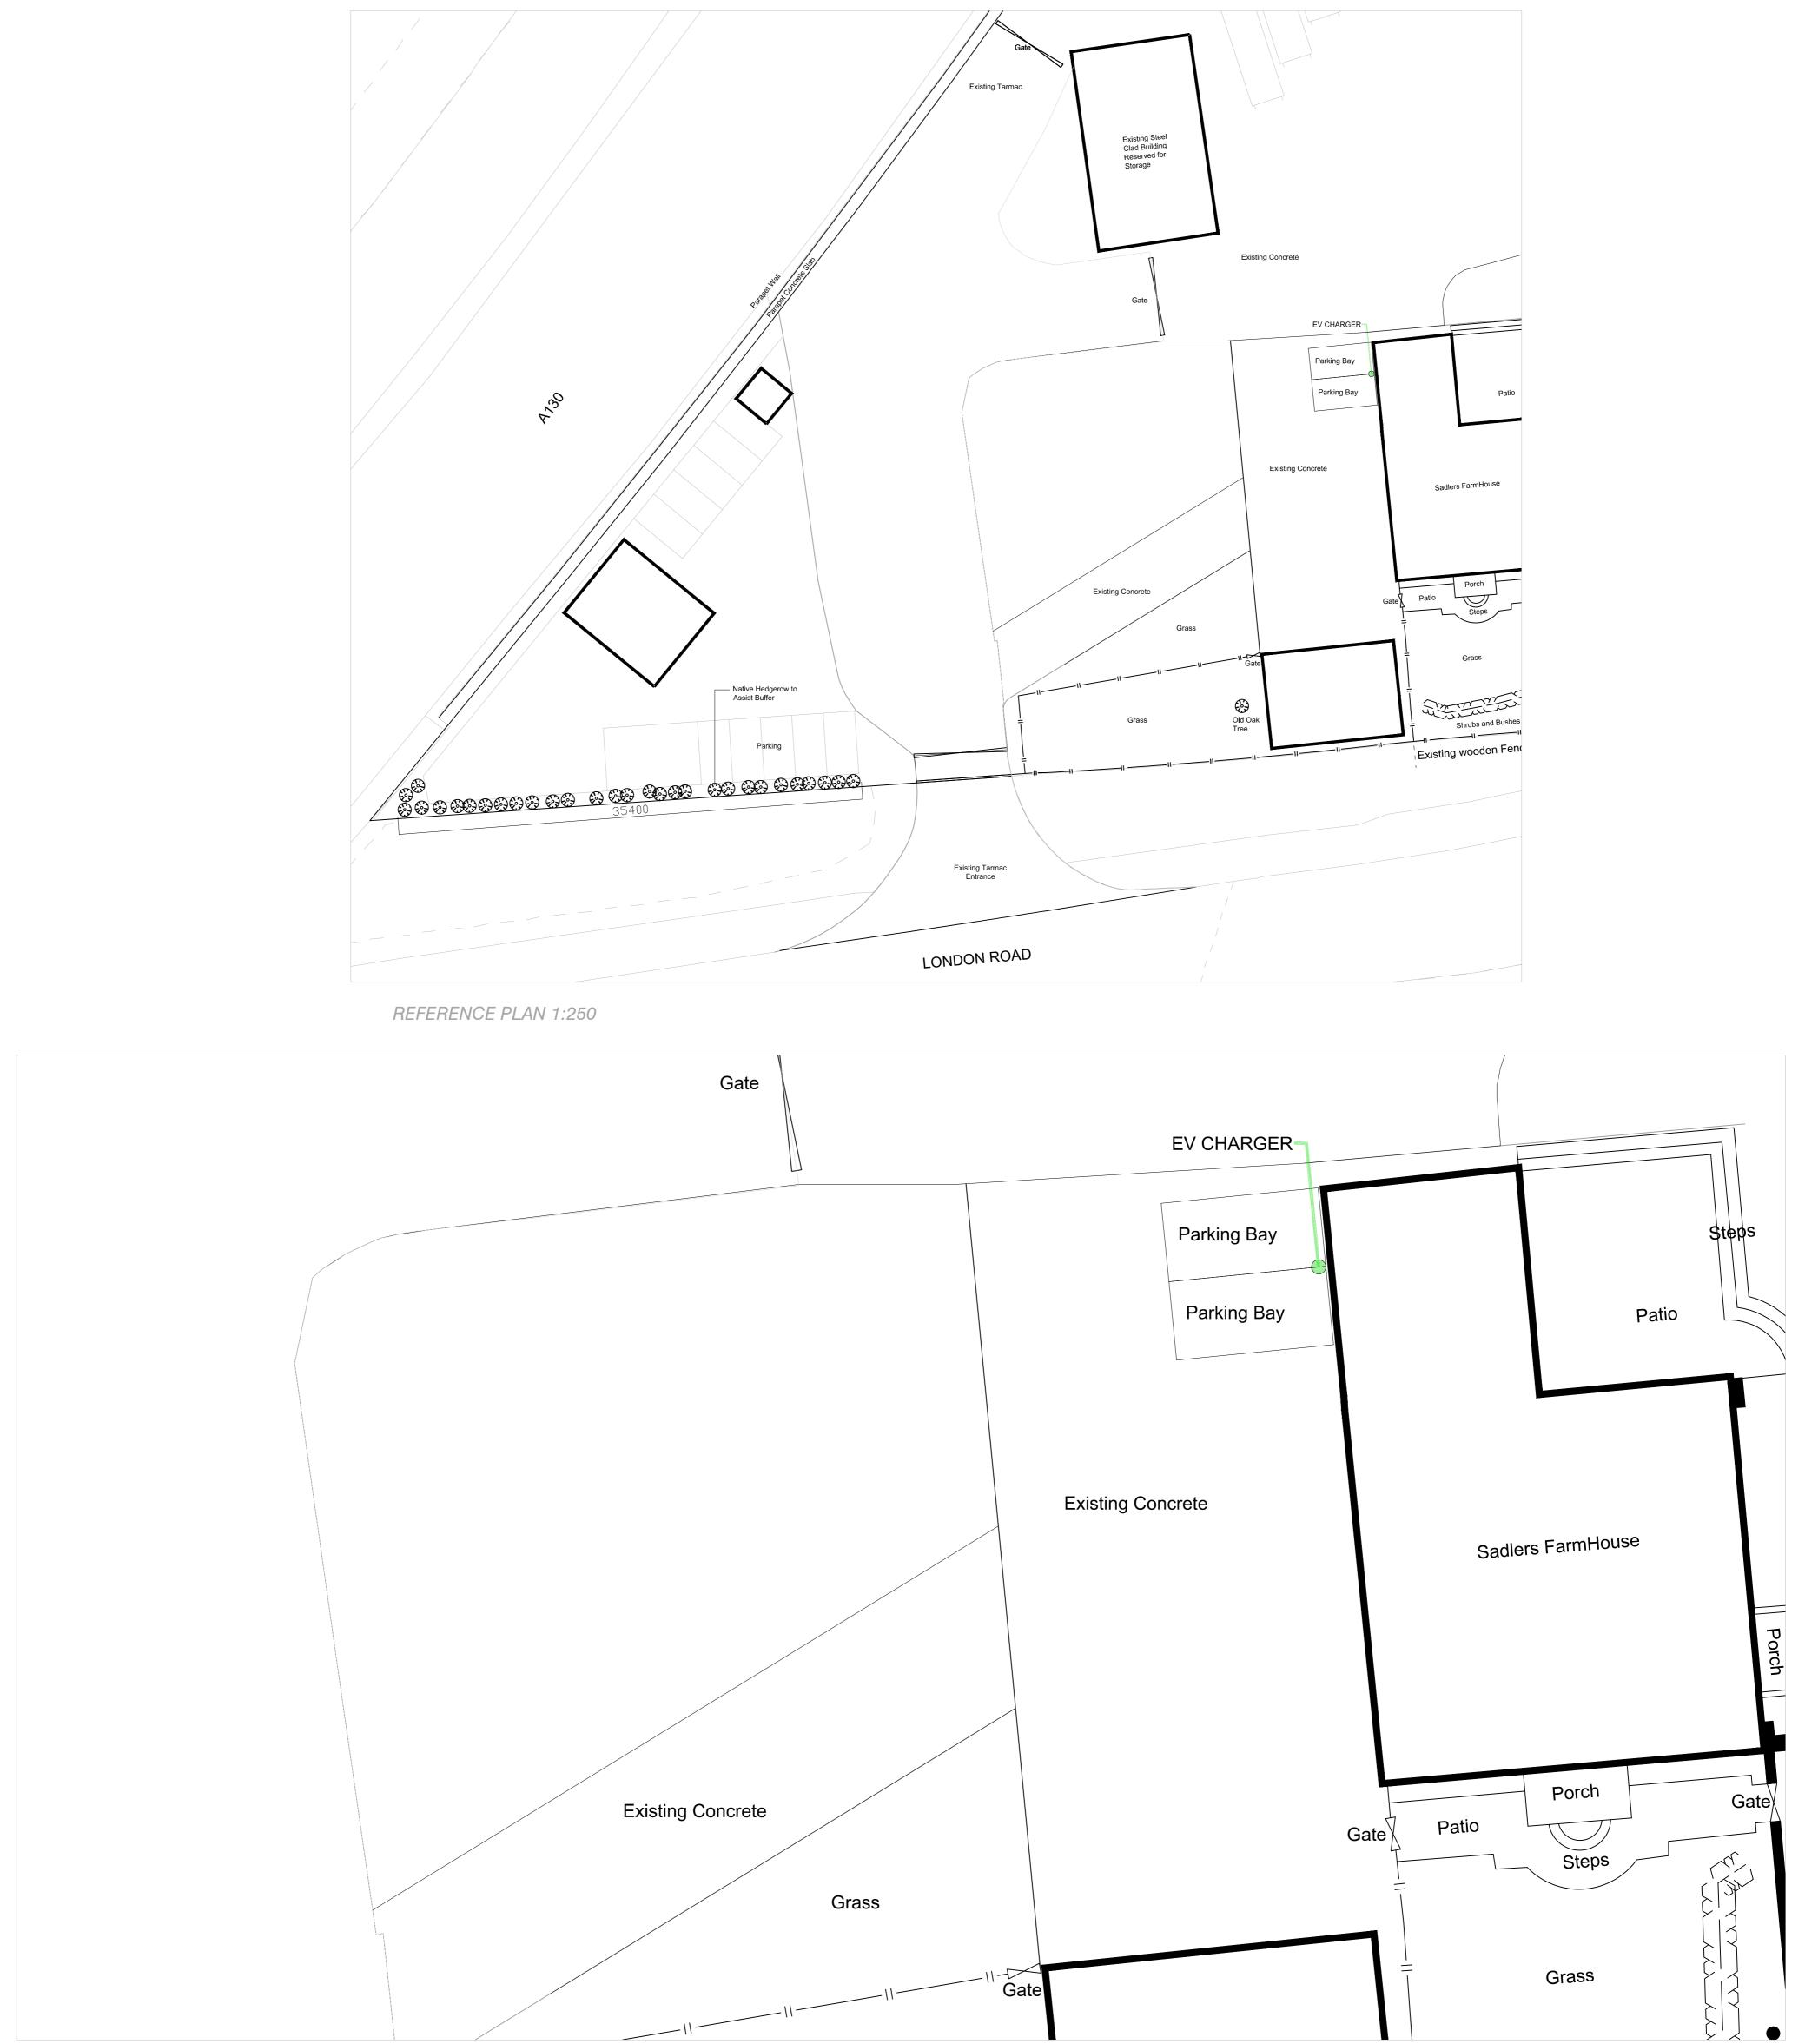

## EV CHARGER & ASSOCIATED PARKING BAY LOCATION PLAN 1:100

## EV Charger

The proposed EV Charger is a 7.5kw dual charger, Mounted on a freestanding secure post in between the two bays indicated in the plans above. Provision for additional charger to be made available for future proofing the site.