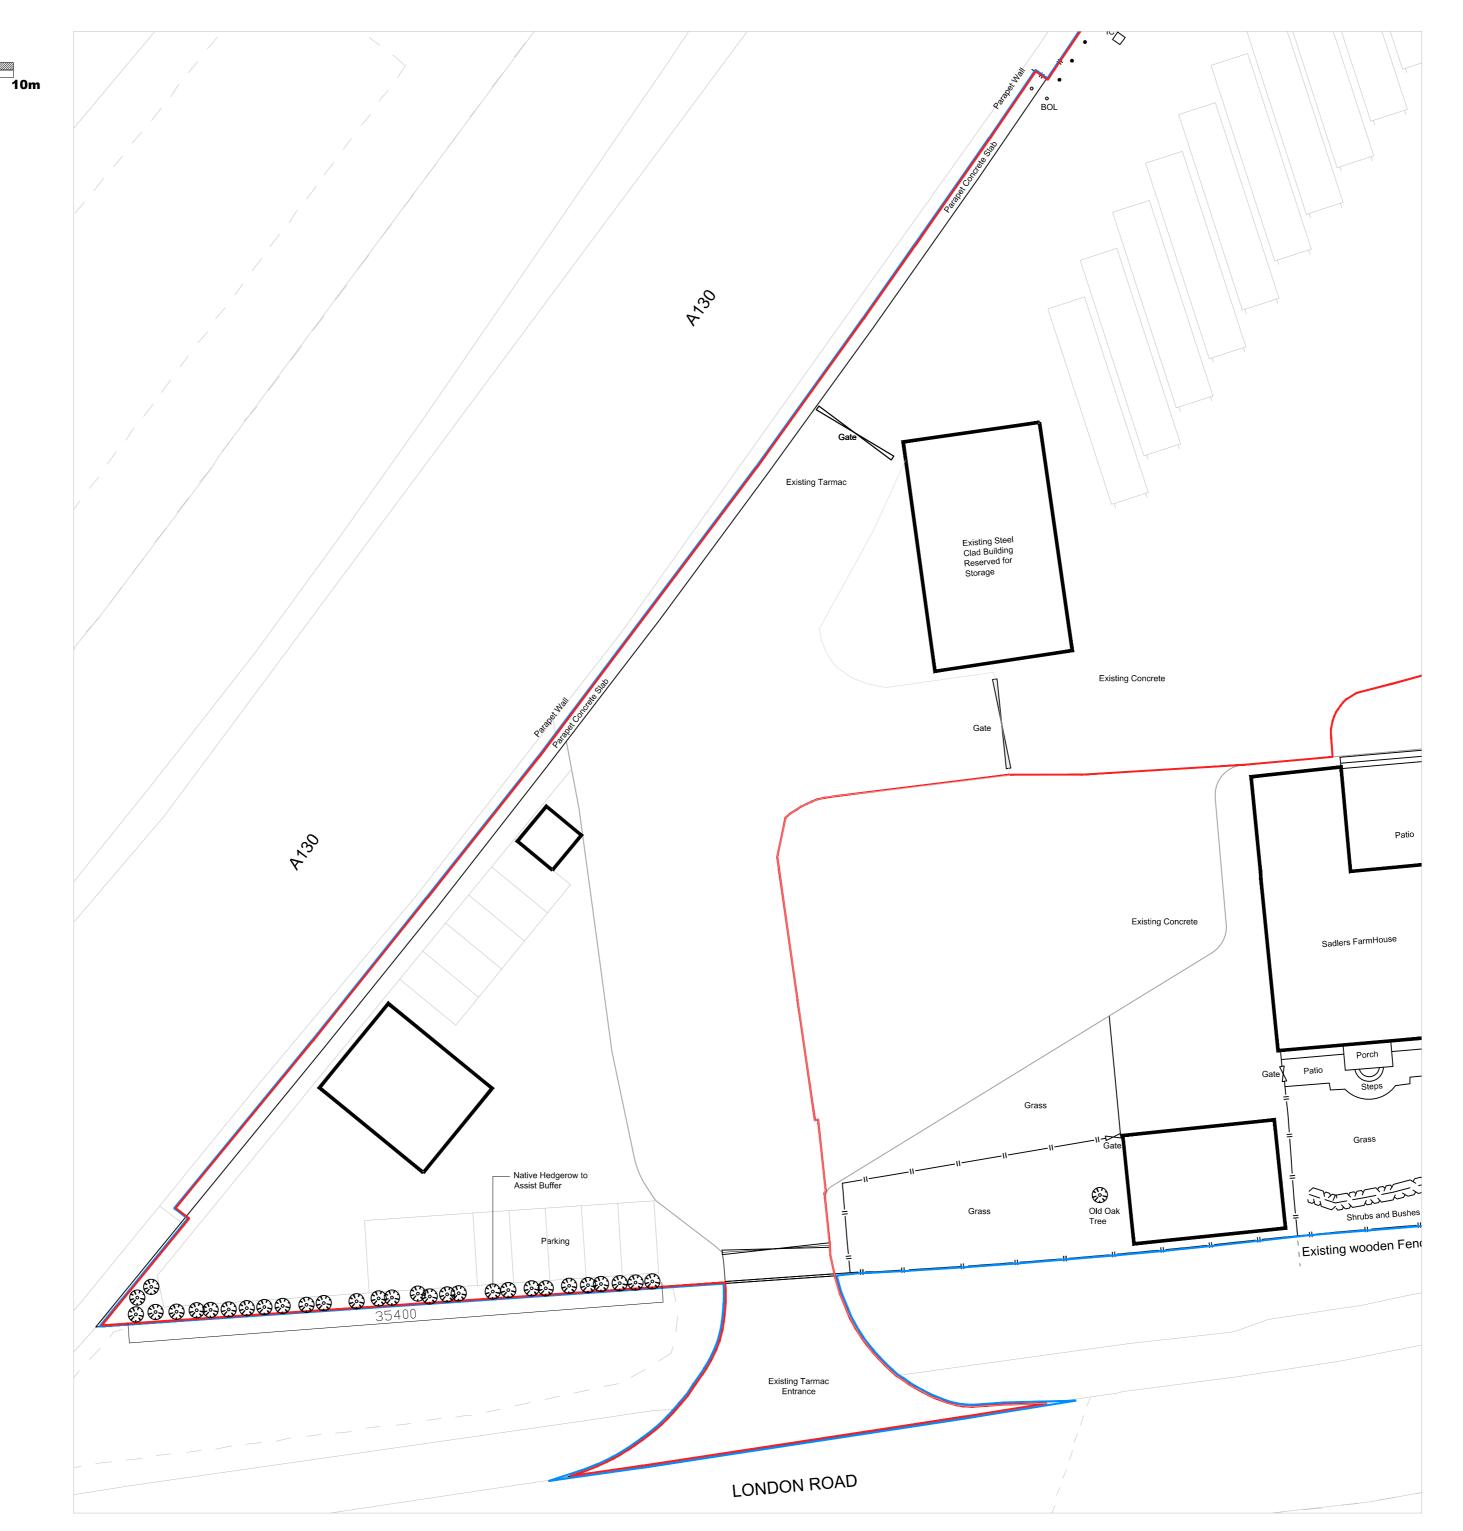

REFERENCE PLAN 1:250

PLANTING LOCATION PLAN 1:100

**SCALE BAR 1:100** 

## Plant Type and Quantity:

The proposed hedgerow is 35 metres long, A total of 105 Beech Hedge Plants will be planted, at 3no plants per metre. The plants will be 40-60cm initially with a 40-60cm yearly growth rate.