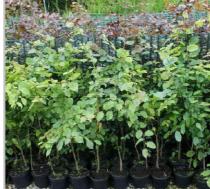

## Plant Type and Quantity:

The proposed hedgerow is 35 metres long, A total of 105 Beech Hedge Plants will be planted, at 3no plants per metre. The plants will be 40-60cm initially with a 40-60cm yearly growth rate.

Beech Hedge Plants, otherwise known as Fagus sylvatica are a popular hedging species, native to the UK. Beech displays wonderfully bright, fluttery foliage in spring that fades slightly leading into summer, before showcasing stunning shades of coppery orange and brown in the autumn. Beech hedges are often regarded as semi-evergreen hedge plants as, when lightly pruned in August, the leaves can remain on the branches for the majority of the winter.