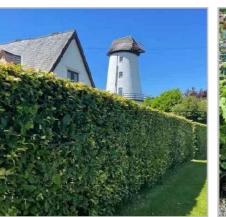

## Plant Type and Quantity:

The proposed hedgerow is 35 metres long, A total of 105 Beech Hedge Plants will be planted, at 3no plants per metre. The plants will be 40-60cm initially with a 40-60cm yearly growth rate.

Beech Hedge Plants, otherwise known as Fagus sylvatica are a popular hedging species, native to the UK. Beech displays wonderfully bright, fluttery foliage in spring that fades slightly leading into summer, before showcasing stunning shades of coppery orange and brown in the autumn. Beech hedges are often regarded as semi-evergreen hedge plants as, when lightly pruned in August, the leaves can remain on the branches for the majority of the winter.