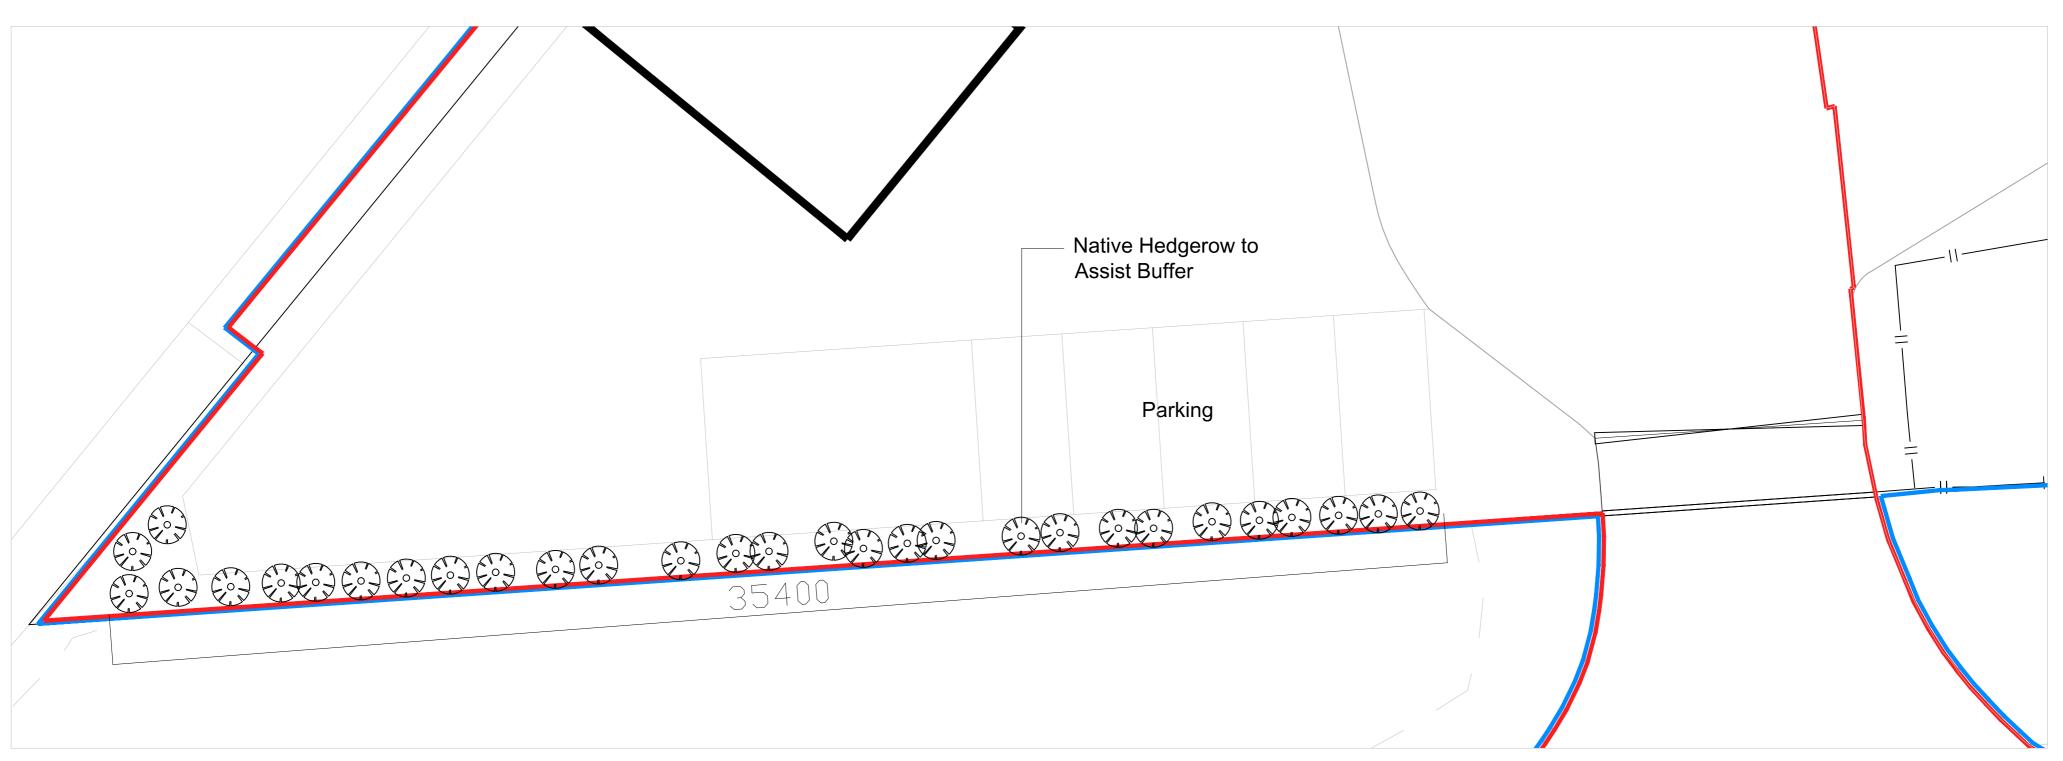

REFERENCE PLAN 1:250

PLANTING LOCATION PLAN 1:100

**SCALE BAR 1:100** 

## Plant Type and Quantity:

The proposed hedgerow is 35 metres long, A total of 105 Beech Hedge Plants will be planted, at 3no plants per metre. The plants will be 40-60cm initially with a 40-60cm yearly growth rate.