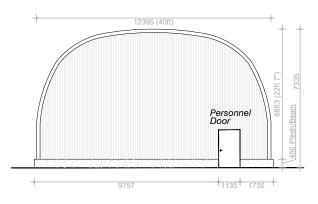

Unit Finishes:

The workshop unit is to be painted Green. The colour will be similar to the adjacent image, applied on to scored/etched surface to ensure longevity and reduce flaking/peeling.

Fence Type and Finishes: