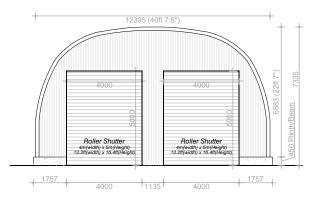

Unit Finishes:

The workshop unit is to be painted Green. The colour will be similar to the adjacent image, applied on to scored/etched surface to ensure longevity and reduce flaking/peeling.

Fence Type and Finishes: