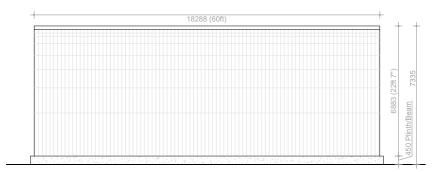

Unit Finishes:

The workshop unit is to be painted Green. The colour will be similar to the adjacent image, applied on to scored/etched surface to ensure longevity and reduce flaking/peeling.

Fence Type and Finishes: