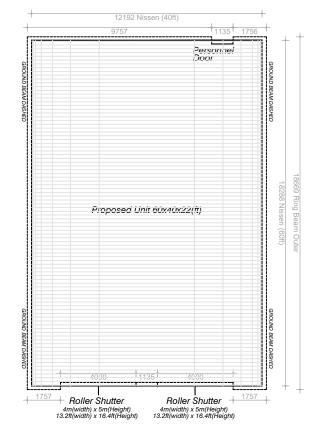

Unit Finishes:

The workshop unit is to be painted Green. The colour will be similar to the adjacent image, applied on to scored/etched surface to ensure longevity and reduce flaking/peeling.

Fence Type and Finishes: