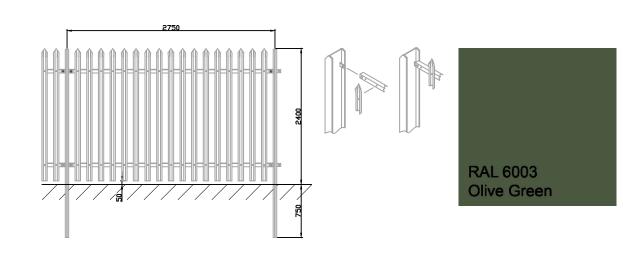

The set boundaries have been proposed as Paladin and Palisade, mixed, to the south and eastern boundaries. We will retain the palisade fencing as a security measure and therefore the proposal is for all fences (as indicated by planning) to be Green Palisade fencing. The Gate will be painted in the same shade of Green as proposed.