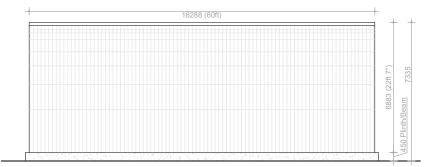

Unit Finishes:

The workshop unit is to be painted Green. The colour will be similar to the adjacent image, applied on to scored/etched surface to ensure longevity and reduce flaking/peeling.

Fence Type and Finishes: