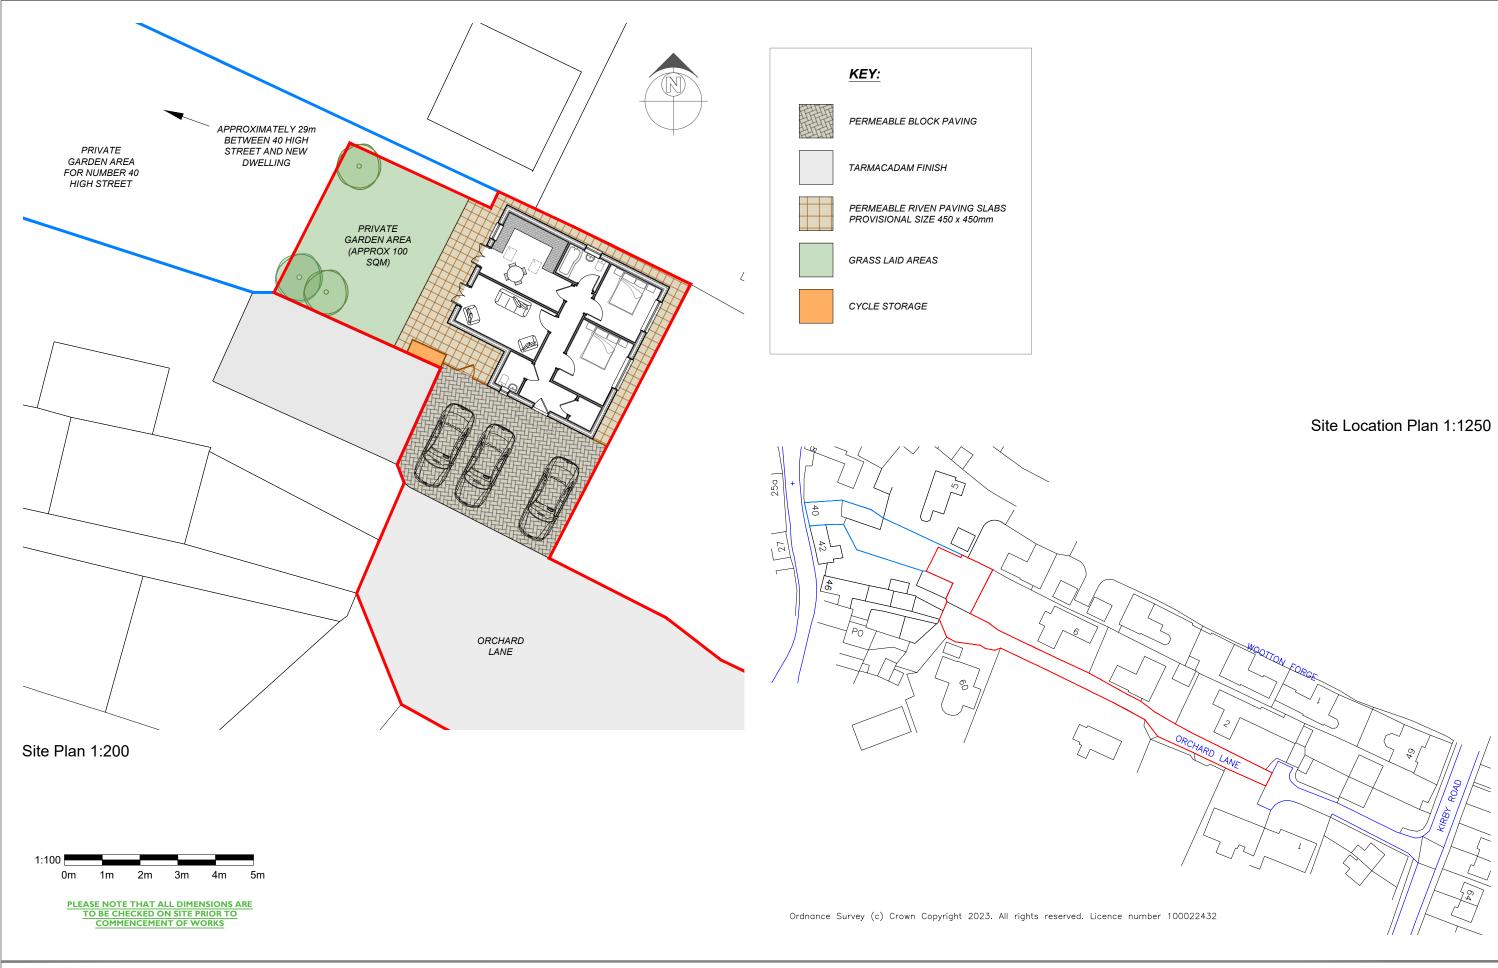

Avenue Architectural Designs Limited Company Number 11716821

Land to the rear of 40 High Street, Gretton, Corby, NN17 3DS Site Plan & Location Plan A22 - 200 - 002 Rev C Scale 1:200, 1:1250 @ A3

4 Green Lodge Barn, Northampton, NN7 4HD