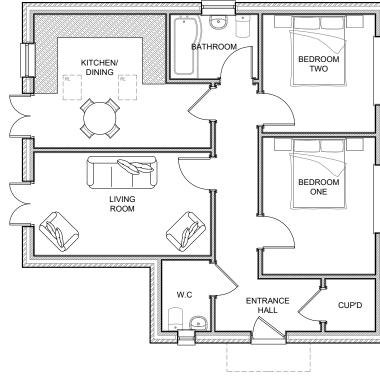

PROPOSED GROUND FLOOR PLAN INTERNAL FLOOR SPACE - 69 SQM (742 SQFT)

Planning proposals are for illustrative purposes only and as such are subject to detailed site investigation. Planning proposals may be based on enlargements of OS Sheets and estimations of existing site features and will therefore need to be verified by a site survey. Do not scale. Only figured dimensions to be worked to. No liability will be accepted for amendments made by other persons. The contractor is to check and verify ALL dimensions and levels prior to work commencing.