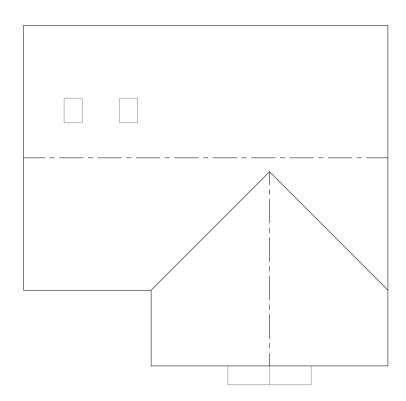

PROPOSED GROUND FLOOR PLAN INTERNAL FLOOR SPACE - 69 SQM (742 SQFT)

Planning proposals are for illustrative purposes only and as such are subject to detailed site investigation. Planning proposals may be based on enlargements of OS Sheets and estimations of existing site features and will therefore need to be verified by a site survey. Do not scale. Only figured dimensions to be worked to. No liability will be accepted for amendments made by other persons. The contractor is to check and verify ALL dimensions and levels prior to work commencing.