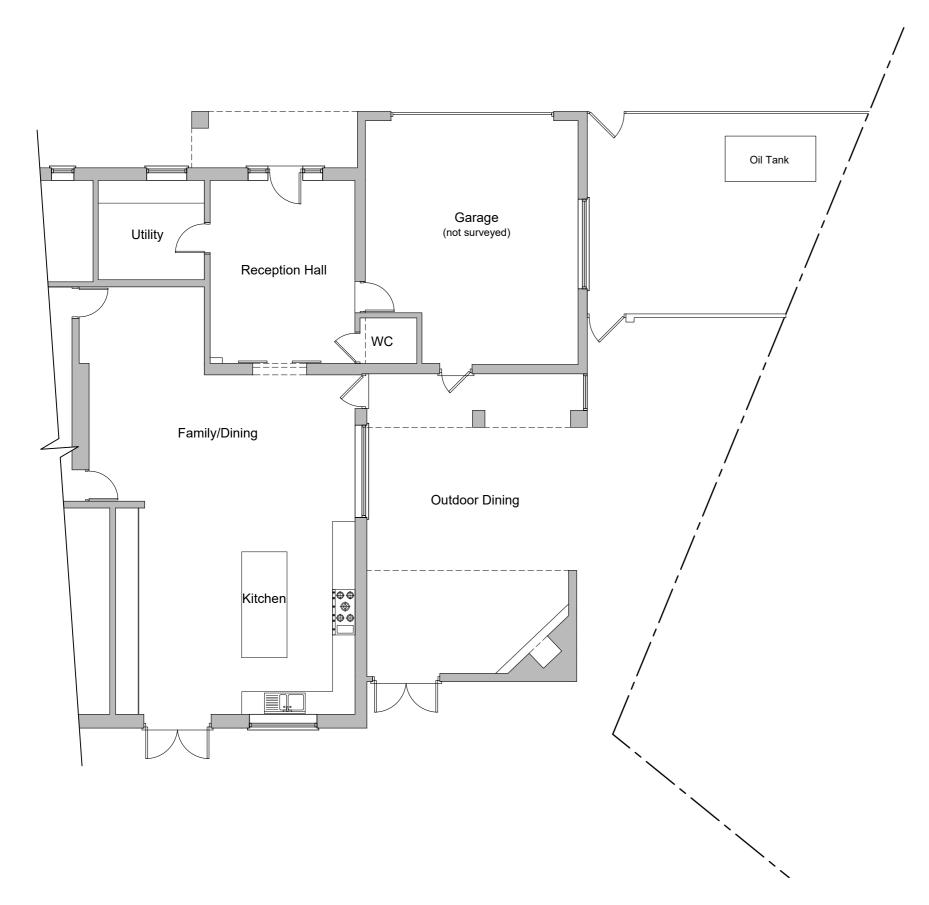

Existing Partial Ground Floor Plan Scale 1:100

Site Location Plan Scale 1:1250

|  | COPPERBEECH                                             | TITLE:  | Proposed Extension for Mrs Martha Owusu-Achiaw<br>252 Newton Road, Rushden, Northants, NN10 0SY: |          |          |            |
|--|---------------------------------------------------------|---------|--------------------------------------------------------------------------------------------------|----------|----------|------------|
|  | architecture                                            | DETAIL: | Existing Ground Floor and Site Location Plans                                                    |          |          |            |
|  | Hello@copperbeech.org.uk<br>07749 604533 / 07749 604534 | SCALE:  | 1:100 & 1:1250                                                                                   | SHEET:   | A2       | 23-1103-01 |
|  |                                                         | DRAWN:  | ARH                                                                                              | CHECKED: | AMJ      |            |
|  |                                                         | DATE:   | November 2023                                                                                    | ISSUE    | PLANNING |            |