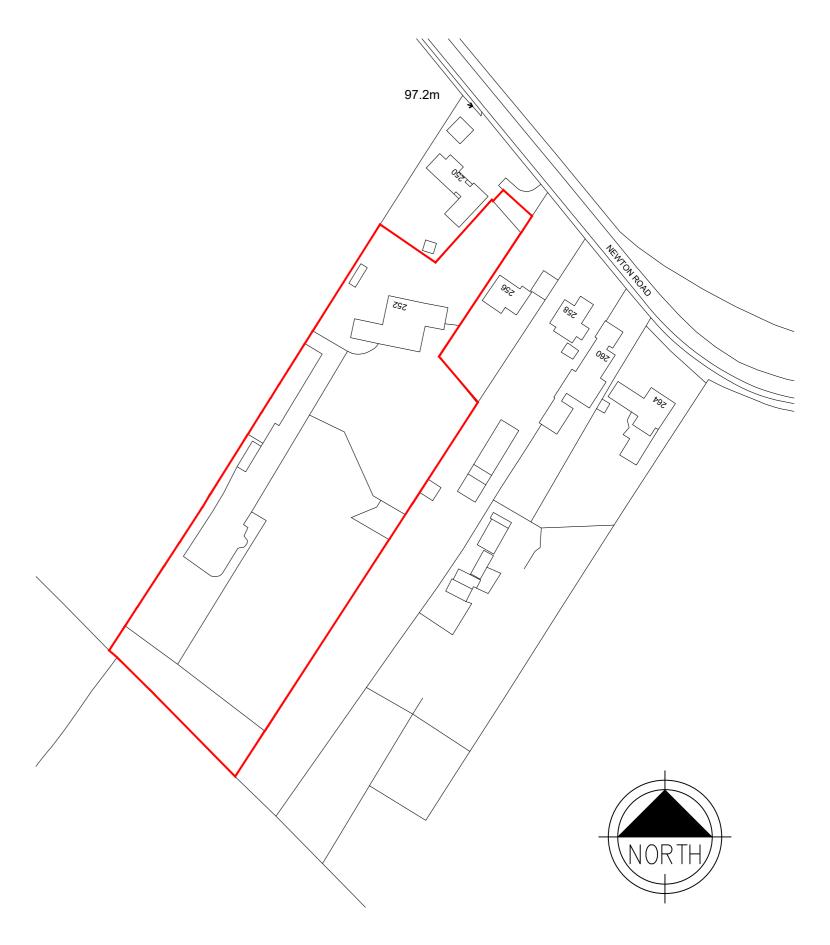

Existing Partial Ground Floor Plan Scale 1:100

Site Location Plan Scale 1:1250

|  | COPPERBEECH                                             | TITLE:  | Proposed Extension for Mrs Martha Owusu-Achiaw<br>252 Newton Road, Rushden, Northants, NN10 0SY: |          |          |            |
|--|---------------------------------------------------------|---------|--------------------------------------------------------------------------------------------------|----------|----------|------------|
|  | architecture                                            | DETAIL: | Existing Ground Floor and Site Location Plans                                                    |          |          |            |
|  | Hello@copperbeech.org.uk<br>07749 604533 / 07749 604534 | SCALE:  | 1:100 & 1:1250                                                                                   | SHEET:   | A2       | 23-1103-01 |
|  |                                                         | DRAWN:  | ARH                                                                                              | CHECKED: | AMJ      |            |
|  |                                                         | DATE:   | November 2023                                                                                    | ISSUE    | PLANNING |            |