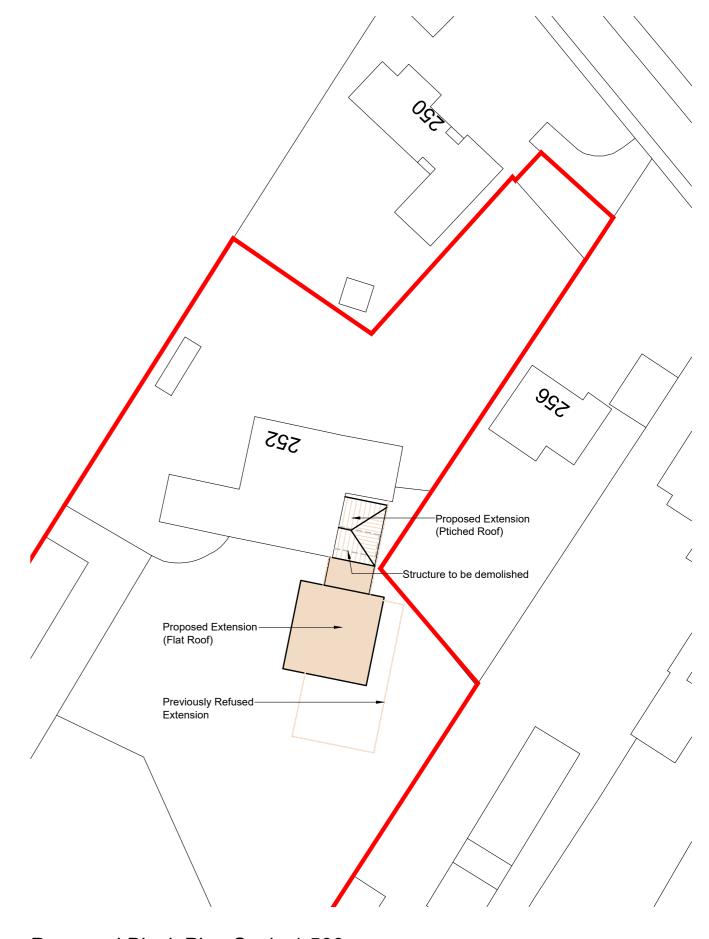

Proposed Block Plan Scale 1:500

| COPPERBEECH  | TITLE:  | 2<br>2 |
|--------------|---------|--------|
| architecture | DETAIL: | F      |
|              |         | ⊢      |
|              | 00415   | lп     |

| E: | Proposed Extension for Mrs Martha Owusu-Achiaw<br>252 Newton Road, Rushden, Northants, NN10 0SY: |
|----|--------------------------------------------------------------------------------------------------|
|    | 252 Newton Road, Rushden, Northants, NN10 0SY:                                                   |