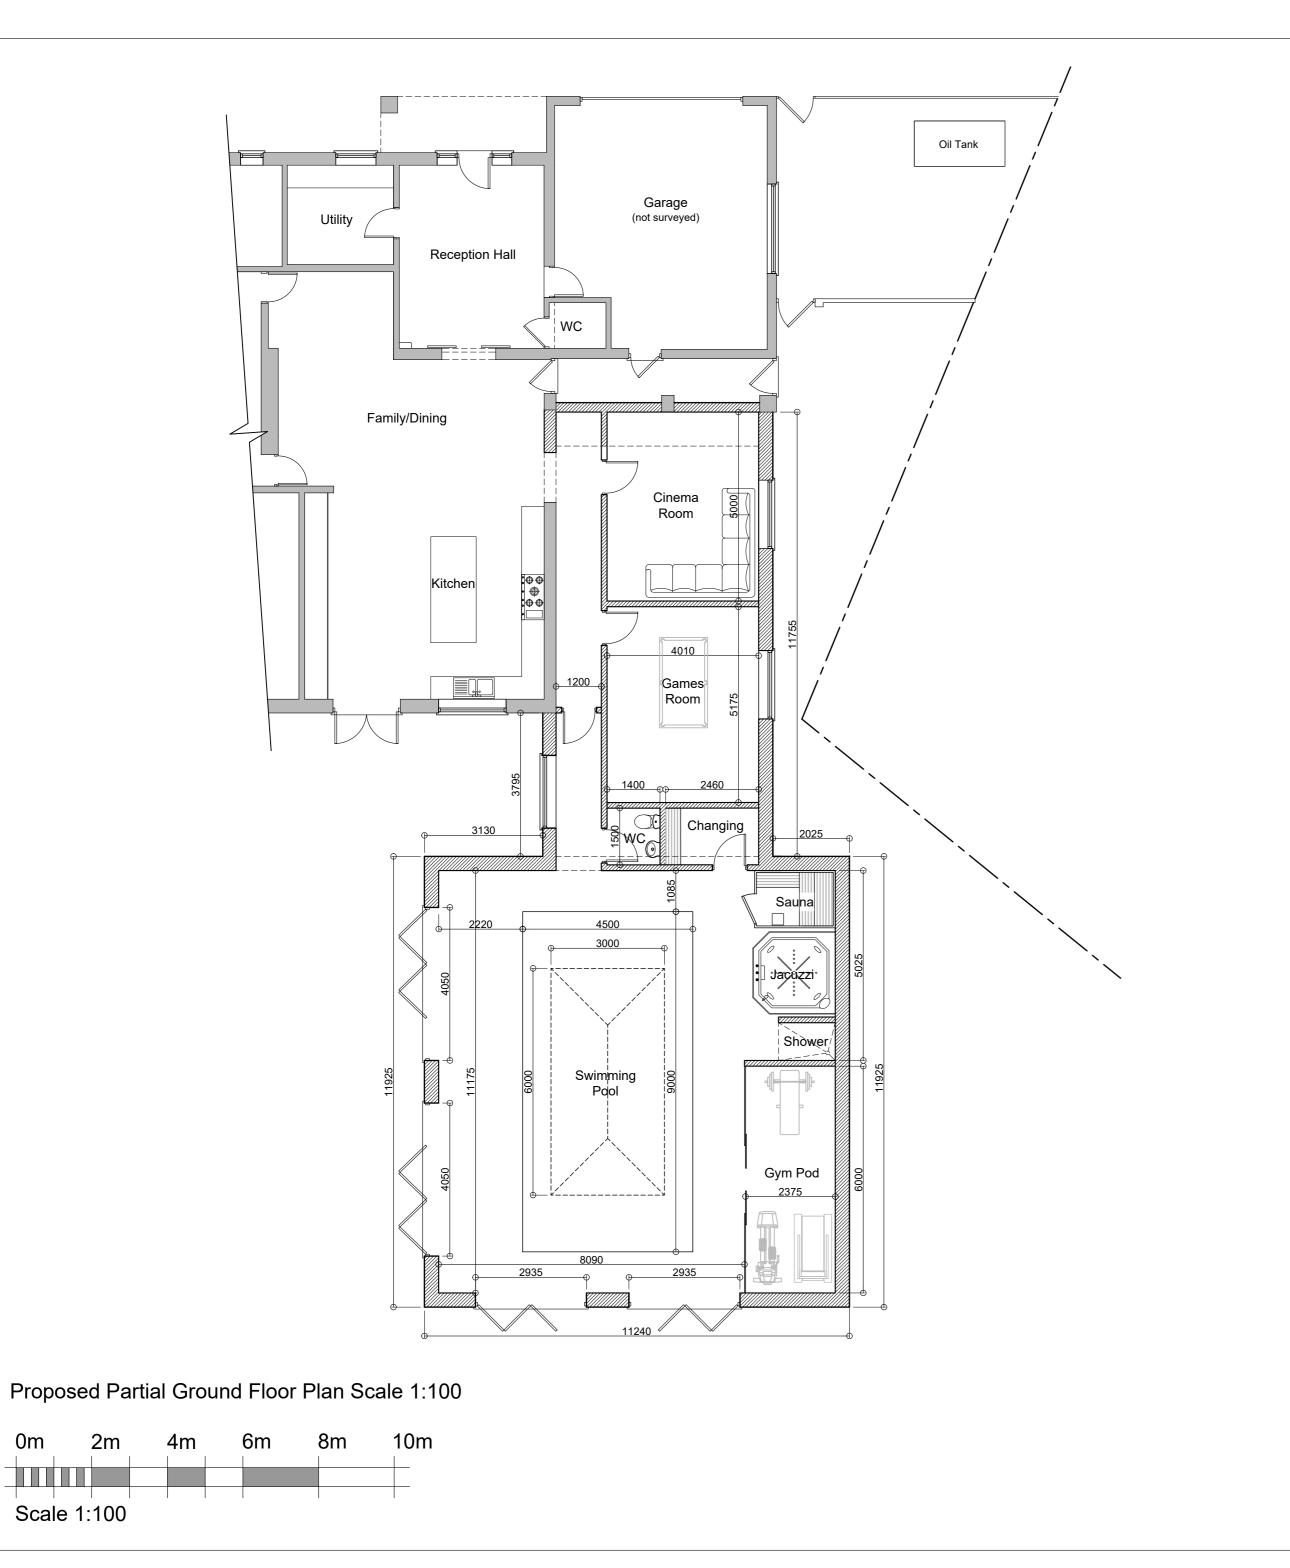

Proposed Ground Floor and Block Plans

| ello@copperbeech.org.uk   | SCALE: | 1:100 & 1:500 | SHEET:   | A2       |              |
|---------------------------|--------|---------------|----------|----------|--------------|
|                           | DRAWN: | ARH           | CHECKED: | AMJ      | 123-1103-03C |
| 749 004555 / 07749 004554 | DATE:  | November 2023 | ISSUE    | PLANNING |              |