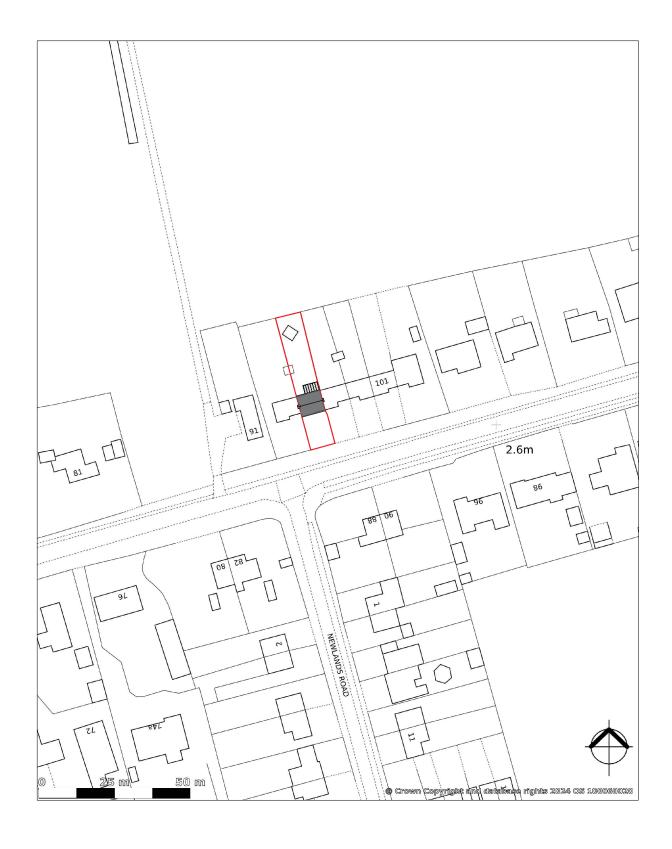

Site Location Plan

Any dimensions shown should be checked on site and discrepancies reported to the Architect prior to construction.

Designs are not coordinated with engineer projects.

Do not scale for construction purposes.

Block Plans are scaled from the Ordinance Survey

Location Maps. Please see the licence number for the Os

Maps in the Location Plans

Existing

Site area : 369 m²

Existing gross internal total area :47,74 m²

Proposed gross internal total area :47,74 m²

Project Adress
95 Main Road, Parson Drove, PE13 4LA

Drawing Ref.

95MainRd\_
SiteLocationPlan\_V2

29.02.2024

Planning By Design Ltd www.planning-by-design.co.uk hello@planning-by-design.co.uk