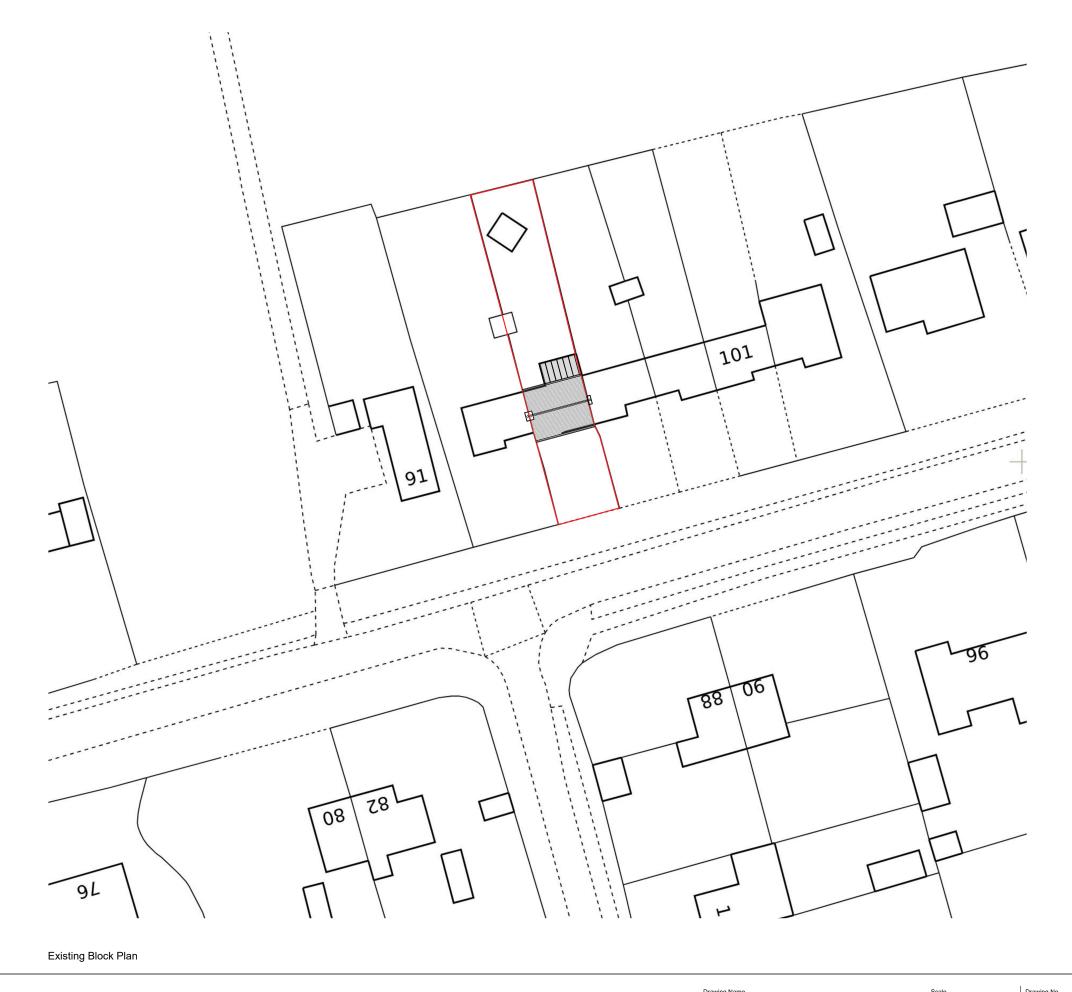

Block Plans are scaled from the Ordinance Survey Location Maps. Please see the licence number for the Os Maps in the Location Plans

Existing

| Drawing Name                         | ٠ |
|--------------------------------------|---|
| Existing Block Plan  Project Adress  |   |
|                                      | - |
| 95 Main Road, Parson Drove, PE13 4LA |   |
| 95 Main Road, Parson Drove, PE13 4LA |   |
| Drawing No.                          | _ |

95MainRd\_ ExistingBlockPlan\_V2 Date 29.02.2024

BB

1/500 at A3

02

V2

Planning By Design Ltd www.planning-by-design.co.uk hello@planning-by-design.co.uk