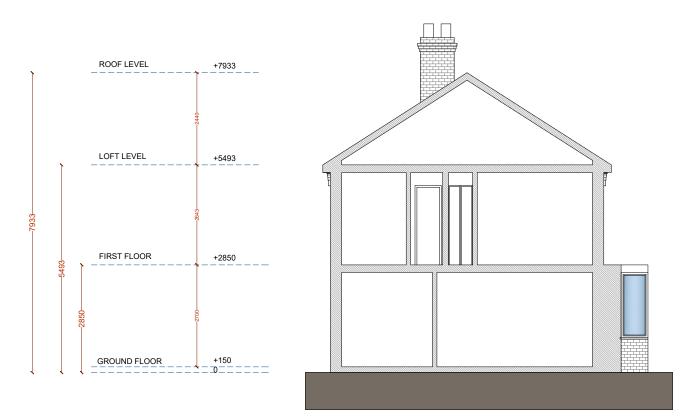

SECTION AA

|          |                                              | Revision | Revision Date | ADDRESS                                 | SHEET N.                             |                                                                                                                                                                                                                                                                                       |
|----------|----------------------------------------------|----------|---------------|-----------------------------------------|--------------------------------------|---------------------------------------------------------------------------------------------------------------------------------------------------------------------------------------------------------------------------------------------------------------------------------------|
| EXCEL    | Tel: 020 3576 0996                           |          |               | 42 Morpeth Avenue, Borehamwood,         |                                      | Copyright in the design and this drawing is the groperty of Excel Planning<br>Ltd. Reproduction in whole or in part is forbidden without written permission<br>of Excel Planning Ltd. This drawing must be read in conjunction with all<br>other relevant documentation and drawings. |
|          | Email: info@excelplanning.co.uk              |          |               | Hertfordshire, WD6 4BN                  | DRAWING TITLE<br>Existing Section    | Excel Planning Ltd accepts no lability for any expense, loss or damage of<br>whatsever nature and however arising from any variation which has not<br>been referred to them and their approval obtained.                                                                              |
| Planning | Adress: 45 Stamford Hill London .<br>N16 5SR |          |               | L I I I I I I I I I I I I I I I I I I I | DATE: SCALE<br>16/02/2024 1:100 @ A3 | Do not scale from this drawing, only ligured dimensions are to be used.<br>Al dimensions to be cross-obecked on-site prior to manufacture and<br>construction. Any discrepancies to be reported to Excel Planning Ltd<br>immediately.                                                 |