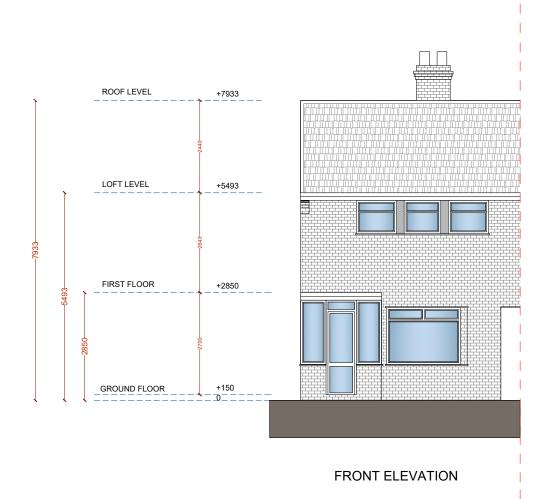

42 Morpeth Avenue, Borehamwood, Hertfordshire, WD6 4BN

5m

ADDRESS

1

1:100@A3

PRAWING TITLE
Proposed Elevations

1:100 @ A3

SHEET N.