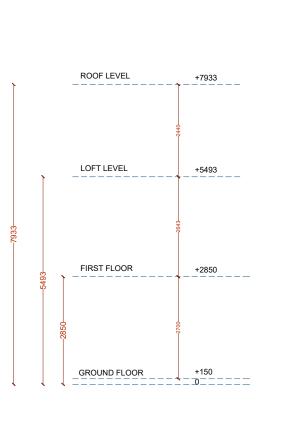

42 Morpeth Avenue, Borehamwood, Hertfordshire, WD6 4BN

5m

ADDRESS

1

1:100@A3

PRAWING TITLE
Proposed Elevations

1:100 @ A3

SHEET N.