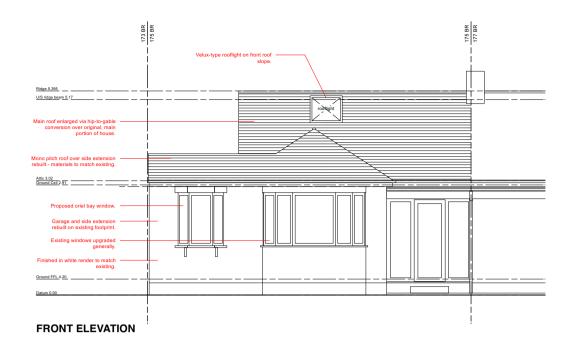

### SIDE / SOUTH ELEVATION



## SECTION A-A

# Filst roof on domer. Domer to be no greater than existing roof ridge in height. Miscrat 9,87 Domer finished in painted render to match existing early proposed with. Domer set back from existing eaves by 200mm. Domer set back from existing eaves by 200mm. Section through no 177 (not surveyed)

## NORTH ELEVATION - SECTION BB

**REAR ELEVATION** 

| 0m |  |  |  |  | 10m |  |
|----|--|--|--|--|-----|--|
|    |  |  |  |  |     |  |
|    |  |  |  |  |     |  |

# FOR PLANNING

| Augment Architecture                                                                                                                                                                                                                                  |