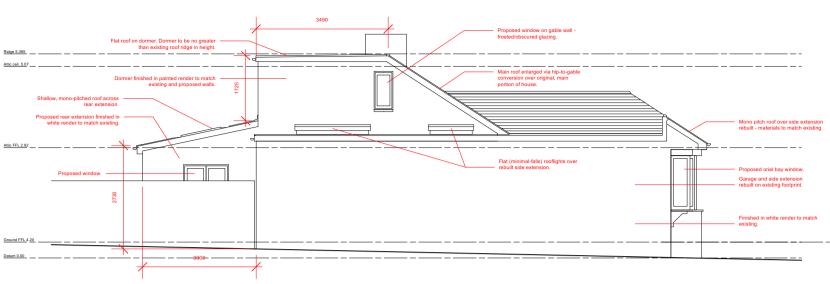

## SECTION A-A

# Filst roof on domer. Domer to be no greater than existing roof ridge in height. Miscrat 9,87 Domer finished in painted render to match existing early proposed with. Domer set back from existing eaves by 200mm. Domer set back from existing eaves by 200mm. Section through no 177 (not surveyed)