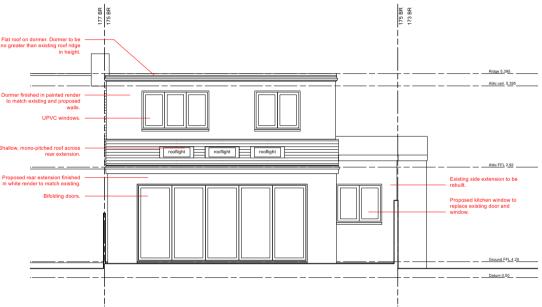

# Filst roof on domer. Domer to be no greater than existing roof ridge in height. Miscrat 9,87 Domer finished in painted render to match existing early proposed with. Domer set back from existing eaves by 200mm. Domer set back from existing eaves by 200mm. Section through no 177 (not surveyed)

## NORTH ELEVATION - SECTION BB

**REAR ELEVATION** 

| 0m |  |  |  |  | 10m |  |
|----|--|--|--|--|-----|--|
|    |  |  |  |  |     |  |
|    |  |  |  |  |     |  |