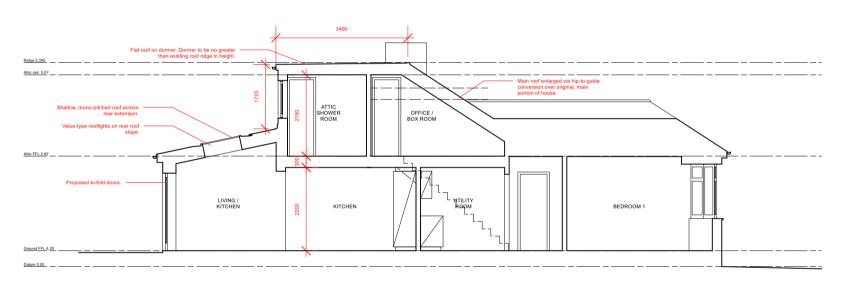

## SECTION A-A

# Filst roof on domer. Domer to be no greater than existing roof ridge in height. Miscrat 9,87 Domer finished in painted render to match existing early proposed with. Domer set back from existing eaves by 200mm. Domer set back from existing eaves by 200mm. Section through no 177 (not surveyed)