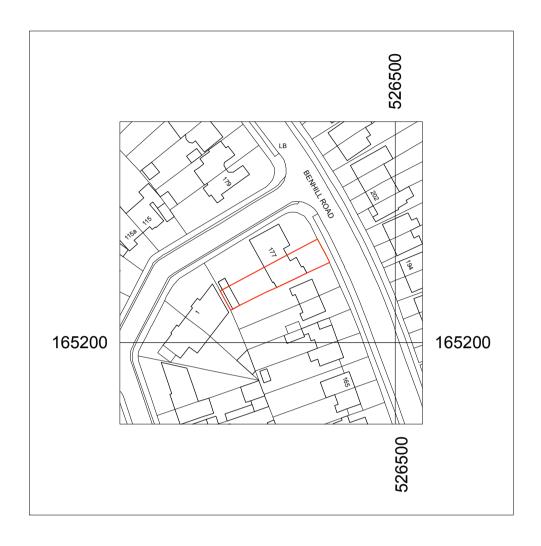

## Stanfords Planning Map Data

Top Left: 526409 165273 Bottom Right: 526509 165173

© Crown copyright and database rights 2023 Ordnance Survey OS100035409.

Reproduction in whole or in part is prohibited without the permission of Ordnance Survey

|                                                                                                                                                                                                                                                                                                       |                                 |                                            | Augment Architecture |           |  |
|-------------------------------------------------------------------------------------------------------------------------------------------------------------------------------------------------------------------------------------------------------------------------------------------------------|---------------------------------|--------------------------------------------|----------------------|-----------|--|
| Revisions                                                                                                                                                                                                                                                                                             | 175 BENHILL ROAD SUTTON SM1 3SB | GD                                         | NOV. 23              | 165-EX100 |  |
|                                                                                                                                                                                                                                                                                                       | LOCATION PLAN                   | Checked By                                 | 1:1250 @ A3          |           |  |
| PLEASE NOTE On to scale, use figured dimensions only All dimensions to be verified on site prior to the commencement of any work or the production of any shop drawing This drawing to be read in conjunction with all related Architect's and Engineer's drawings and any other relevant information |                                 | 07412 602183 info@augment-architecture.com |                      |           |  |