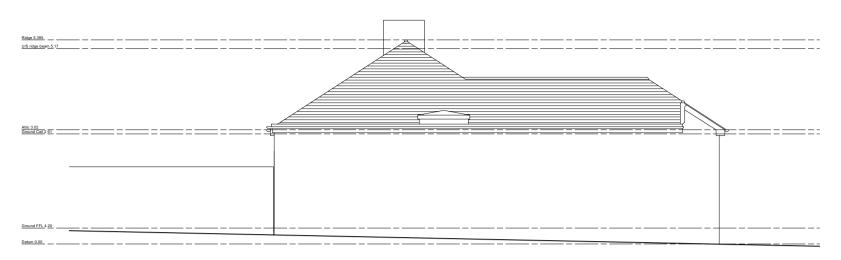

### REAR ELEVATION



#### NORTH ELEVATION - SECTION BB

0m 10m



#### SIDE / SOUTH ELEVATION



## SECTION A-A

# FOR PLANNING

| Augment Architecture                                                                                                                                                                                                                                                                                                                                                                                                                                                 |                                             |                                            |            |                |       |     |
|----------------------------------------------------------------------------------------------------------------------------------------------