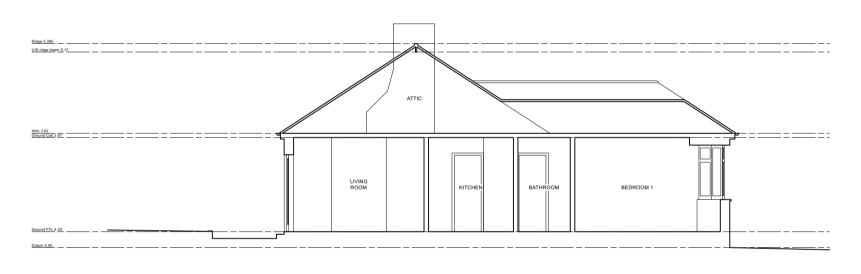

### REAR ELEVATION



#### NORTH ELEVATION - SECTION BB

0m 10m



#### SIDE / SOUTH ELEVATION



## SECTION A-A

# FOR PLANNING

| Augment Architecture                                                                                                                                                                                                                                                                                                                                                                                                                                                 |                                             |                                            |            |                |       |     |
|-----------------------------------------------------------------------------------------------------------------------------------------------------------------------------