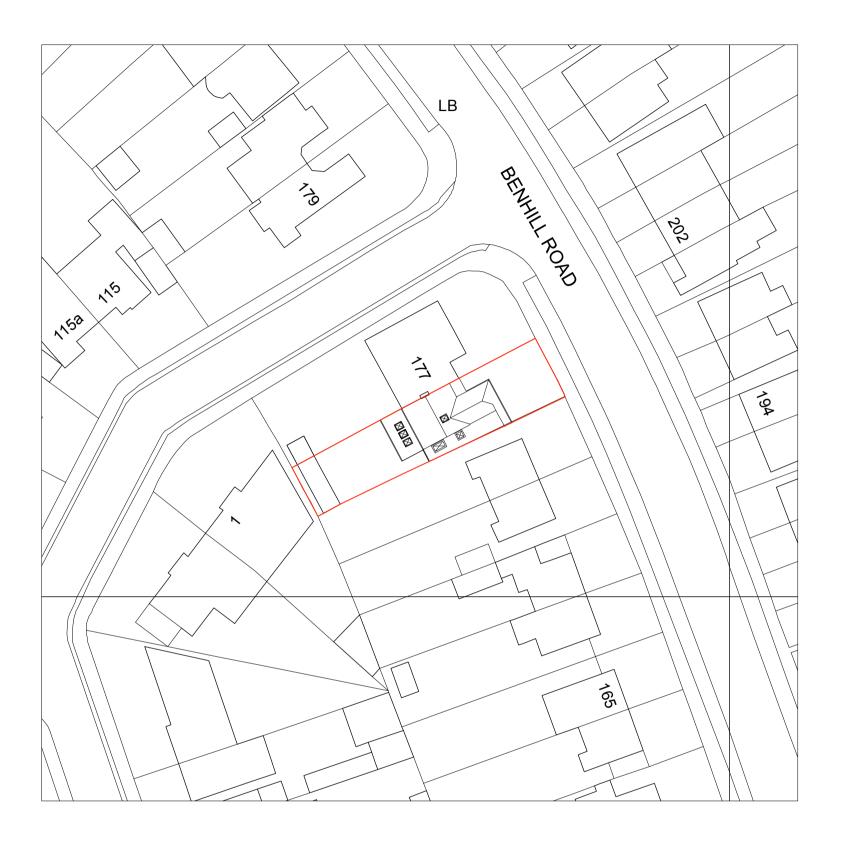

| Augment Architecture                                                                                                                                                                                                                                                                                   |                                 |                                            |            | Architecture |
|--------------------------------------------------------------------------------------------------------------------------------------------------------------------------------------------------------------------------------------------------------------------------------------------------------|---------------------------------|--------------------------------------------|------------|--------------|
| Revisions                                                                                                                                                                                                                                                                                              | 175 BENHILL ROAD SUTTON SM1 3SB | GD                                         | Nov. 23    | 165-PL100    |
|                                                                                                                                                                                                                                                                                                        | SITE PLAN                       | Checked By                                 | 1:500 @ A3 |              |
| PLEASE NOTE Do not scale, use figured dimensions only All dimensions to be verified on site prior to the commencement of any work or the production of any shop drawing This drawing to be read in conjunction with all related Architect's and Engineer's drawings and any other relevant information |                                 | 07412 602183 info@augment-architecture.com |            |              |